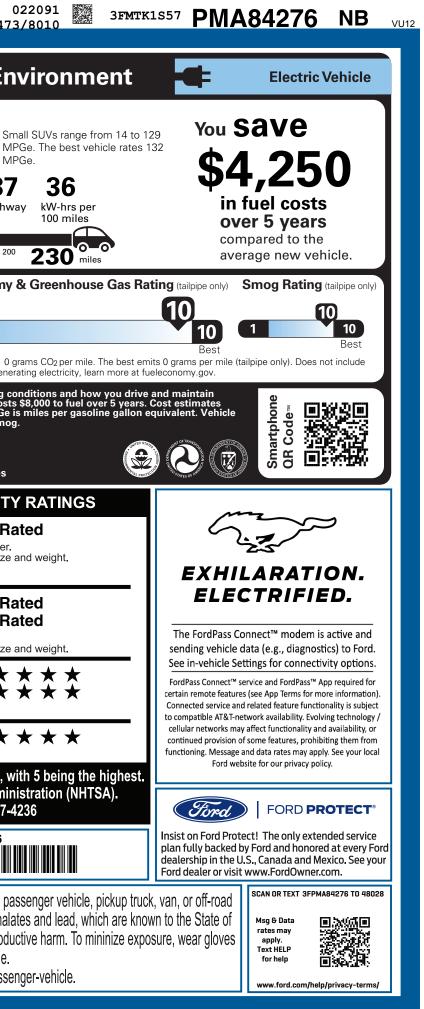

| CUA-005140 <sub>CA</sub>                                                                                                                                                                                                                                                                                                                                                                       | 72B         439         6B         2         A           LABL         ADJ         COV         PRCS         E                                                                                                                                                                                                                                                                                                                                                                                                           | 8 W CA<br>310 RAMP BUMP 3FMTK1S57                                                                                                                                                                                                                                                                                                                                                                                               | PMA84276 MUSTANG                                                                                                                                                                                                                                                                                                                                                                                                                                                                                          | SH                                                                                                                                                                                                                                                                                                                                                                                                                                                                                                                                                                                                                                                                                                                                                                                                                                                                                                                                                                                                                                                                                                                                                                                                                                                                                                                                                                                                                                                                                                                                                                                                                                                                                                                                                                                                                                                                                                                                                                                                                                                                                                                                       | 022091<br>7473/8010                                                                                                                                                                                                                                                                                                                                                                                                                                                                                                                                                                                                                                                                                                                                                                                                                                                                                                                                                                                                                                                                                                                                                                                                                                                                                                                                                                                                                                                                                                                                                                                                                                                                                                                                                                                                                                                                                                                                                                                                                                                                                                                                                                                                                                                                                                                                                                                                                                                                                        |
|------------------------------------------------------------------------------------------------------------------------------------------------------------------------------------------------------------------------------------------------------------------------------------------------------------------------------------------------------------------------------------------------|------------------------------------------------------------------------------------------------------------------------------------------------------------------------------------------------------------------------------------------------------------------------------------------------------------------------------------------------------------------------------------------------------------------------------------------------------------------------------------------------------------------------|---------------------------------------------------------------------------------------------------------------------------------------------------------------------------------------------------------------------------------------------------------------------------------------------------------------------------------------------------------------------------------------------------------------------------------|-----------------------------------------------------------------------------------------------------------------------------------------------------------------------------------------------------------------------------------------------------------------------------------------------------------------------------------------------------------------------------------------------------------------------------------------------------------------------------------------------------------|------------------------------------------------------------------------------------------------------------------------------------------------------------------------------------------------------------------------------------------------------------------------------------------------------------------------------------------------------------------------------------------------------------------------------------------------------------------------------------------------------------------------------------------------------------------------------------------------------------------------------------------------------------------------------------------------------------------------------------------------------------------------------------------------------------------------------------------------------------------------------------------------------------------------------------------------------------------------------------------------------------------------------------------------------------------------------------------------------------------------------------------------------------------------------------------------------------------------------------------------------------------------------------------------------------------------------------------------------------------------------------------------------------------------------------------------------------------------------------------------------------------------------------------------------------------------------------------------------------------------------------------------------------------------------------------------------------------------------------------------------------------------------------------------------------------------------------------------------------------------------------------------------------------------------------------------------------------------------------------------------------------------------------------------------------------------------------------------------------------------------------------|------------------------------------------------------------------------------------------------------------------------------------------------------------------------------------------------------------------------------------------------------------------------------------------------------------------------------------------------------------------------------------------------------------------------------------------------------------------------------------------------------------------------------------------------------------------------------------------------------------------------------------------------------------------------------------------------------------------------------------------------------------------------------------------------------------------------------------------------------------------------------------------------------------------------------------------------------------------------------------------------------------------------------------------------------------------------------------------------------------------------------------------------------------------------------------------------------------------------------------------------------------------------------------------------------------------------------------------------------------------------------------------------------------------------------------------------------------------------------------------------------------------------------------------------------------------------------------------------------------------------------------------------------------------------------------------------------------------------------------------------------------------------------------------------------------------------------------------------------------------------------------------------------------------------------------------------------------------------------------------------------------------------------------------------------------------------------------------------------------------------------------------------------------------------------------------------------------------------------------------------------------------------------------------------------------------------------------------------------------------------------------------------------------------------------------------------------------------------------------------------------------|
| ford.com                                                                                                                                                                                                                                                                                                                                                                                       | INTERIOR                                                                                                                                                                                                                                                                                                                                                                                                                                                                                                               | EXTERIOR<br>VAPOR BLUE<br>INTERIOR<br>BLK ONYX AC                                                                                                                                                                                                                                                                                                                                                                               | PM <b>A84276</b><br>METALLIC<br>TIVEX SEAT MTRL                                                                                                                                                                                                                                                                                                                                                                                                                                                           | EPA<br>DOT Fuel Economy<br>Fuel Economy<br>Fuel Economy<br>Gamma Gamma | my and Environn<br>MPGe Small SUVs range<br>MPGe. The best<br>MPGe.<br>98 87 36<br>city highway kW-hrs p                                                                                                                                                                                                                                                                                                                                                                                                                                                                                                                                                                                                                                                                                                                                                                                                                                                                                                                                                                                                                                                                                                                                                                                                                                                                                                                                                                                                                                                                                                                                                                                                                                                                                                                                                                                                                                                                                                                                                                                                                                                                                                                                                                                                                                                                                                                                                                                                   |
| <ul> <li>ACTIVE GRILLE SHUTTERS</li> <li>E-LATCH - PUSH BUTTON OPEN</li> <li>FRUNK - DRAINABLE</li> <li>HEADLAMPS - WIPER ACTIVATED</li> <li>HEADLAMPS-AUTO LED REFLCTR</li> <li>MIRRORS-PWR/HTD/MAN-FLD/<br/>LED SIG/PONY PROJECTN LAMP</li> <li>REAR SPOILER</li> <li>TAILLAMPS-LED W/SEQUENTIAL<br/>TURN SIGNAL</li> <li>WINDSHIELD WIPER DE-ICER</li> <li>WIPERS - RAIN-SENSING</li> </ul> | <ul> <li>15.5" TOUCHSCREEN</li> <li>1TOUCH UP/DOWN FRT/RR WIN</li> <li>AUTO-DIM REARVIEW MIRROR</li> <li>DUAL ILLUM VANITY MIRRORS</li> <li>DUAL ZONE AUTO CLIMATE CTL</li> <li>IP CLUSTR 10.2" DIGTAL SCR</li> <li>POWER DRIV SEAT - 8-WAY</li> <li>POWER DRIV SEAT - 8-WAY</li> <li>POWERPOINTS - 12V</li> <li>ROTARY GEAR SHIFT DIAL</li> <li>SCUFF PLATE W/PONY GRAPHIC</li> <li>SOFT VINYL WRAP-STEERING<br/>WHEEL W/MOUNTED CONTROLS</li> <li>SPLIT FOLD REAR SEAT</li> <li>TILT/TELESCOPE STR COLUMN</li> </ul> | <ul> <li>11KW AC ONBOARD CHARGER</li> <li>360-DEGREE CAMERA</li> <li>CNCTD BLT-IN NAV(3-YR INC)</li> <li>FORDPASS™ CONNECT 4GWI-FI<br/>HOTSPOT TELEMATICS MODEM</li> <li>INTELL ACCESS W/PUSH START</li> <li>J1772 CCS COMBO CONNECTOR</li> <li>REGENERATIVE BRAKING SYS</li> <li>SELECTABLE DRIVE MODES AND<br/>ONE PEDAL DRIVE</li> <li>SYNC®4A</li> <li>UP TO 150KW DC CHRG CAPABL</li> <li>WIRELESS CHARGING PAD</li> </ul> | <ul> <li>ADVANCED SECURITY PACK</li> <li>ADVANCETRAC<sup>™</sup></li> <li>AIRBAG - DRIVER KNEE</li> <li>AIRBAGS - DUAL STAGE FRONT</li> <li>AIRBAGS - FRT/REAR SIDE<br/>IMPACT &amp; SIDE AIR CURTAIN</li> <li>ELCTR STABILITY/TRACTN CTL</li> <li>INDIV TIRE PRESS MONIT SYS</li> <li>LATCH CHILD SAFETY SYSTEM</li> <li>SOS POST-CRASH ALERT SYS<sup>™</sup></li> </ul> WARRANTY <ul> <li>3YR/36,000 BUMPER / BUMPER</li> <li>5YR/60,000 ROADSIDE ASSIST</li> <li>8YR/100,000 HV BATT/COMPON</li> </ul> | Driving Range<br>When fully fueled, vehicle can trav                                                                                                                                                                                                                                                                                                                                                                                                                                                                                                                                                                                                                                                                                                                                                                                                                                                                                                                                                                                                                                                                                                                                                                                                                                                                                                                                                                                                                                                                                                                                                                                                                                                                                                                                                                                                                                                                                                                                                                                                                                                                                     | 100 miles<br>el about<br>120 160 200 230 m<br>(240V)<br>Fuel Economy & Greenhou<br>1<br>This vehicle emits 0 grams CO <sub>2</sub> per mi<br>emissions from generating electricity,                                                                                                                                                                                                                                                                                                                                                                                                                                                                                                                                                                                                                                                                                                                                                                                                                                                                                                                                                                                                                                                                                                                                                                                                                                                                                                                                                                                                                                                                                                                                                                                                                                                                                                                                                                                                                                                                                                                                                                                                                                                                                                                                                                                                                                                                                                                        |
| INCLUDED ON THIS VEHICLE<br>EQUIPMENT GROUP 100A<br>OPTIONAL EQUIPMENT/OTHER<br>72KWH USABLE STD LFP BATT<br>225/60R18 A/S BSW TIRES<br>BLUECRUISE 1.3 (90-DAY TRIAL)<br>18" GRAY PNTD ALUM WHEELS<br>MOBILE POWER CORD<br>FRONT LICENSE PLATE BRACKET                                                                                                                                         | (MSRP)<br>NO CHARGE                                                                                                                                                                                                                                                                                                                                                                                                                                                                                                    |                                                                                                                                                                                                                                                                                                                                                                                                                                 | \$42,895.00                                                                                                                                                                                                                                                                                                                                                                                                                                                                                               | Frontal       Driver         Based on the combined ratings of fro         Should ONLY be compared to other of         Based on the risk of injury in a fronta         Should ONLY be compared to other of         Based on the risk of injury in a fronta         Should ONLY be compared to other of         Based on the risk of injury in a fronta         Should ONLY be compared to other of         Based on the risk of injury in a fronta         Side       Front sea         Crash       Rear sea         Based on the risk of injury in a side in         Based on the risk of injury in a side in         Star ratings range from 1 to 5 star                                                                                                                                                                                                                                                                                                                                                                                                                                                                                                                                                                                                                                                                                                                                                                                                                                                                                                                                                                                                                                                                                                                                                                                                                                                                                                                                                                                                                                                                                | <b>GOV</b><br>In compare vehicles<br>-STAR SAFETY RATING<br>Not Rated<br>Intal, side and rollover.<br>vehicles of similar size and weight.<br>Not Rated<br>Not Ra |
|                                                                                                                                                                                                                                                                                                                                                                                                | RAMP ONE CA84 RAMP TWO ITEM #:                                                                                                                                                                                                                                                                                                                                                                                                                                                                                         | CONVOY                                                                                                                                                                                                                                                                                                                                                                                                                          | MSRP \$45,195.00<br>Whether you decide to lease or finance your<br>vehicle, you'll find the choices that are right<br>for you. See your dealer for details or visit<br>www.ford.com/finance.                                                                                                                                                                                                                                                                                                              | www.safercar<br><b>3FMT</b><br><b>WARNING</b> : Operating, servicing<br>vehicle can expose you to chem                                                                                                                                                                                                                                                                                                                                                                                                                                                                                                                                                                                                                                                                                                                                                                                                                                                                                                                                                                                                                                                                                                                                                                                                                                                                                                                                                                                                                                                                                                                                                                                                                                                                                                                                                                                                                                                                                                                                                                                                                                   | r.gov or 1-888-327-4236<br>K1S57PMA84276<br>g and maintaining a passenger vehicl<br>nicals including phthalates and lead, v                                                                                                                                                                                                                                                                                                                                                                                                                                                                                                                                                                                                                                                                                                                                                                                                                                                                                                                                                                                                                                                                                                                                                                                                                                                                                                                                                                                                                                                                                                                                                                                                                                                                                                                                                                                                                                                                                                                                                                                                                                                                                                                                                                                                                                                                                                                                                                                |
|                                                                                                                                                                                                                                                                                                                                                                                                | Information Disclosure Act. Gaso<br>State and Local taxes are not inclu                                                                                                                                                                                                                                                                                                                                                                                                                                                | This label is affixed pursuant to the Federal Automobile<br>Information Disclosure Act. Gasoline, License, and Title Fees,<br>State and Local taxes are not included. Dealer installed<br>options or accessories are not included unless listed above.                                                                                                                                                                          |                                                                                                                                                                                                                                                                                                                                                                                                                                                                                                           | California to cause cancer and birth do<br>or wash your hands frequently when s<br>For more information go to www.P65V                                                                                                                                                                                                                                                                                                                                                                                                                                                                                                                                                                                                                                                                                                                                                                                                                                                                                                                                                                                                                                                                                                                                                                                                                                                                                                                                                                                                                                                                                                                                                                                                                                                                                                                                                                                                                                                                                                                                                                                                                   | servicing your vehicle.                                                                                                                                                                                                                                                                                                                                                                                                                                                                                                                                                                                                                                                                                                                                                                                                                                                                                                                                                                                                                                                                                                                                                                                                                                                                                                                                                                                                                                                                                                                                                                                                                                                                                                                                                                                                                                                                                                                                                                                                                                                                                                                                                                                                                                                                                                                                                                                                                                                                                    |