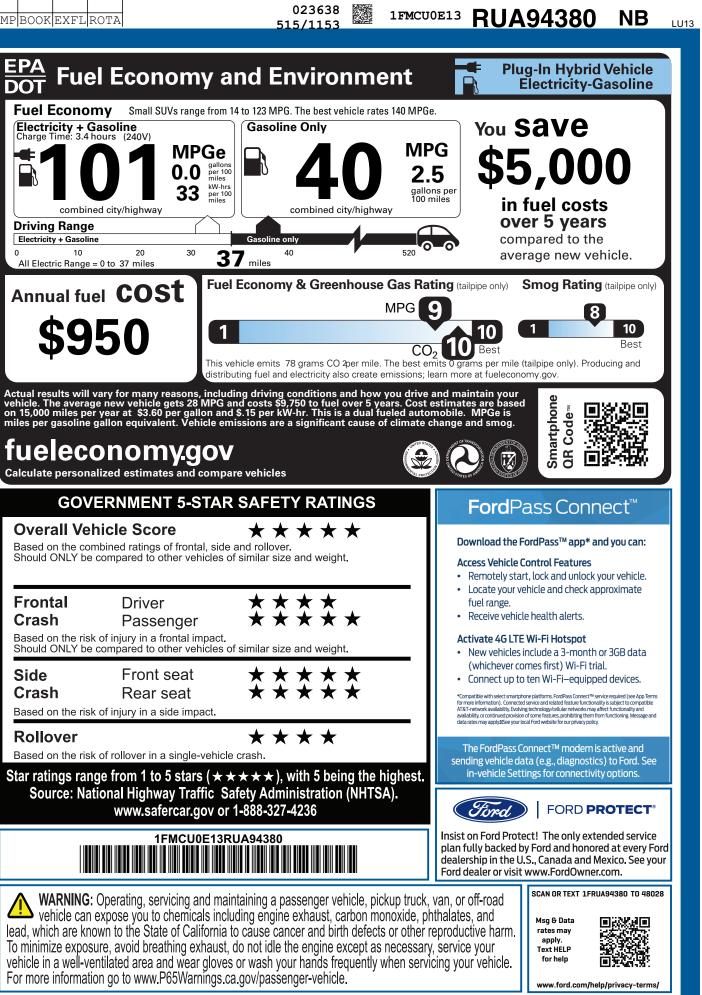

| LOU-008516 PA                                                                                                                                                                                                                                                                                                       | 9-NORMAL,NB,108516,RE131 <b>25</b>                                                                                                                                                                                                                                                                                                                                                                                                                                                                                                                                                                                  | 88 120240520 051                                           | 4 CERT CERT CERT TRD RAMP BUM                                                                                                                                                                                                                                                                                                                                               |                                                                                                                                                      |
|---------------------------------------------------------------------------------------------------------------------------------------------------------------------------------------------------------------------------------------------------------------------------------------------------------------------|---------------------------------------------------------------------------------------------------------------------------------------------------------------------------------------------------------------------------------------------------------------------------------------------------------------------------------------------------------------------------------------------------------------------------------------------------------------------------------------------------------------------------------------------------------------------------------------------------------------------|------------------------------------------------------------|-----------------------------------------------------------------------------------------------------------------------------------------------------------------------------------------------------------------------------------------------------------------------------------------------------------------------------------------------------------------------------|------------------------------------------------------------------------------------------------------------------------------------------------------|
|                                                                                                                                                                                                                                                                                                                     | CLE DESCRIPTION<br>ESCAPE FW<br>2024 PLUG-IN HYBRID FWD<br>106.7" WHEELBASE<br>2.5L I-VCT ATK I-4 HYB ENG<br>ECVT TRANSMISSION<br>T NO EXTRA CHARGE                                                                                                                                                                                                                                                                                                                                                                                                                                                                 | EXTERIOR<br>VAPOR B<br>INTERIOR                            | RU <b>A94380</b><br>Lue metallic<br>ry part vnyl/clth se                                                                                                                                                                                                                                                                                                                    | Fuel Economy Small SUVs range from 14 to 123 MPG.<br>Electricity + Gasoline<br>Charge Time: 3.4 hours (240V)<br>MPGe<br>0.0 gallons<br>period<br>DOT |
| EXTERIOR <ul> <li>ACTIVE GRILLE SHUTTERS</li> <li>BOOR HANDLES - BODY COLOR</li> <li>ELEARA FUEL DOOR RELEASE</li> <li>BEADLAMP S-LED</li> <li>HEADLAMP COURTESY DELAY</li> <li>PRIVACY GLASS - REAR DOORS</li> <li>REAR INT WIPER/WASH/DFRST</li> <li>BOOF-RACK SIDE RAILS-BLACK</li> <li>TAILLAMPS-LED</li> </ul> | <section-header><section-header><list-item><list-item><list-item><list-item><list-item><list-item><list-item><list-item><list-item><list-item><list-item><list-item><list-item><list-item><list-item><list-item><list-item><list-item><list-item><list-item><list-item><list-item><list-item></list-item></list-item></list-item></list-item></list-item></list-item></list-item></list-item></list-item></list-item></list-item></list-item></list-item></list-item></list-item></list-item></list-item></list-item></list-item></list-item></list-item></list-item></list-item></section-header></section-header> | BASE P<br>TOTAL<br>TOTAL                                   | <ul> <li>AIRBAGS - FRONT SEAT<br/>MOUNTED SIDE IMPACT</li> <li>AIRBAGS - SAFETY CANOPY®</li> <li>LATCH CHILD SAFETY SYSTEM™</li> <li>SOS POST-CRASH ALERT SYS™</li> <li>TIRE PRESSURE MONIT SYS</li> <li>WARRANTY</li> <li>3YR/36,000 BUMPER / BUMPER</li> <li>5YR/60,000 ROADSIDE ASSIST</li> <li>8YR/100,000 HYBRID<br/>UNIQUE COMPONENTS</li> <li>INFORMATION</li> </ul> | Calculate personalized estimates and compare vehicles                                                                                                |
|                                                                                                                                                                                                                                                                                                                     | This label is affixed pursuant to t                                                                                                                                                                                                                                                                                                                                                                                                                                                                                                                                                                                 | RAIL<br>16-F468 O/T 2<br>Ford Cu<br>the Federal Automobile | CAL MSRP       \$41,995.00         Whether you decide to lease or finance you vehicle, you'll find the choices that are righ for you. See your dealer for details or visit www.ford.com/finance.                                                                                                                                                                            | IFMCU0E13RUA94380                                                                                                                                    |
|                                                                                                                                                                                                                                                                                                                     | Information Disclosure Act. Gas                                                                                                                                                                                                                                                                                                                                                                                                                                                                                                                                                                                     |                                                            |                                                                                                                                                                                                                                                                                                                                                                             | vehicle in a well-ventilated area and wear gloves or wash your                                                                                       |