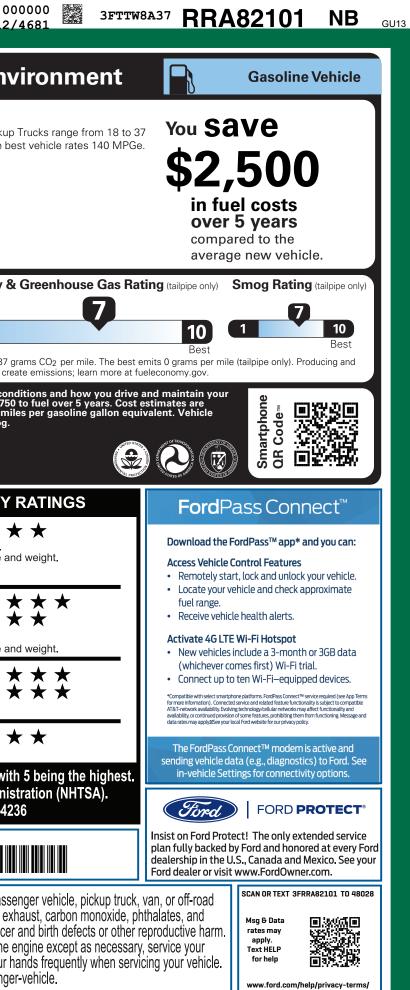

| HRM-004805 <sub>TX</sub> | 9-NORMAL,NB,104805,RD181 <b>43</b>                                                                                                         | 05                                                           | UTC CERT CERT                                                                                                                                             | UWWTX<br>Trd Ramp Bump C                                                                                                                                                                                                | CAMP BOOK EXFL ROTA 00<br>2812/                                                                                                                                                                                                                                                                                                                                                                                                                                                                                                                                                                                           |
|--------------------------|--------------------------------------------------------------------------------------------------------------------------------------------|--------------------------------------------------------------|-----------------------------------------------------------------------------------------------------------------------------------------------------------|-------------------------------------------------------------------------------------------------------------------------------------------------------------------------------------------------------------------------|---------------------------------------------------------------------------------------------------------------------------------------------------------------------------------------------------------------------------------------------------------------------------------------------------------------------------------------------------------------------------------------------------------------------------------------------------------------------------------------------------------------------------------------------------------------------------------------------------------------------------|
| VEHIC                    | CLE DESCRIPTION<br><b>VAVERICK</b><br>2024 XL FWD<br>121" WHEELBASE<br>2.5L HYBRID ENGINE<br>AUTO CV TRANSMISSION                          | EXTE<br>OZ<br>INTEI                                          | RR AS<br>RIOR<br>KFORD WHITE<br>RIOR<br>ACK ONYX-MED DK SLATE T<br>BRAKE SYS<br>CHSCREEN<br>SPEAKERS<br>ND<br>TURE<br>SST STEER<br>CT<br>ST W/AEB<br>NTRY | B2101<br>TRI<br>BITY<br>FETY CANOPY®<br>CHIME<br>SAFETY SYSTEM<br>ANTI-THEFT SYS<br>RE MONIT SYS<br>UMPER / BUMPER<br>WERTRAIN<br>DADSIDE ASSIST<br>IYBRID UNIQUE<br>S IF EQUIPPED<br>(MSRP)<br>\$23,815.00<br>1,615.00 | EPA DOT Fuel Economy   Fuel Economy MPG Small Pickup   Fuel Economy MPG Small Pickup   MPG 33 42 33   combined city/hwy dtp dtp dtp   Combined city/hwy < |
|                          | RAMP ONE                                                                                                                                   |                                                              |                                                                                                                                                           |                                                                                                                                                                                                                         | Based on the risk of rollover in a single-vehicle crash.<br>Star ratings range from 1 to 5 stars (★★★★★), with<br>Source: National Highway Traffic Safety Adminis<br>www.safercar.gov or 1-888-327-423<br>3FTTW8A37RRA82101                                                                                                                                                                                                                                                                                                                                                                                               |
|                          | RA34                                                                                                                                       | RAIL<br>52-M05T O/T 1                                        | Whether you decide t                                                                                                                                      | 27,025.00<br>to lease or finance your<br>e choices that are right<br>ler for details or visit<br>ice.                                                                                                                   | WARNING: Operating, servicing and maintaining a passe<br>vehicle can expose you to chemicals including engine ex<br>lead, which are known to the State of California to cause cancer                                                                                                                                                                                                                                                                                                                                                                                                                                      |
|                          | This label is affixed pursuant to<br>Information Disclosure Act. Gas<br>State and Local taxes are not in<br>options or accessories are not | soline, License, and Title Fees,<br>cluded. Dealer installed | <b>SPECIAL OF</b><br>RD181 N RB 2X 425 00480                                                                                                              |                                                                                                                                                                                                                         | To minimize exposure, avoid breathing exhaust, do not idle the exposure avoid breathing exhaust, do not idle the exposure in a well-ventilated area and wear gloves or wash your h For more information go to www.P65Warnings.ca.gov/passenge                                                                                                                                                                                                                                                                                                                                                                             |