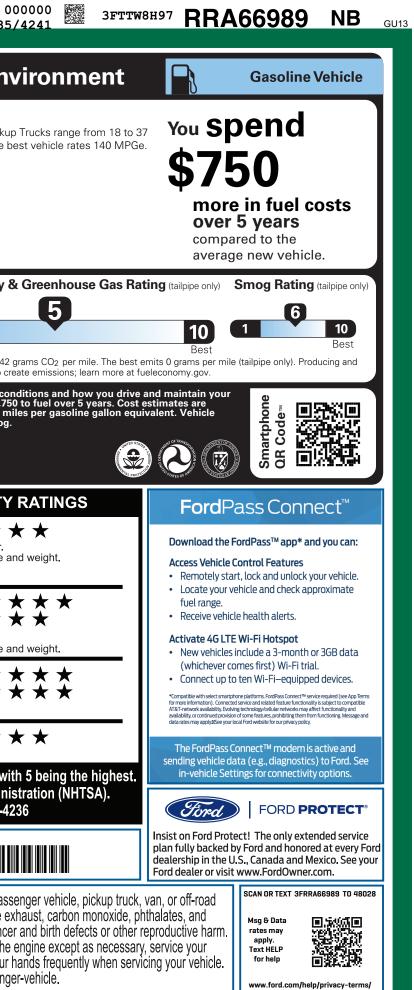

|                                                                                                                                            | lead, which are known to the State of California to cause canc<br>To minimize exposure, avoid breathing exhaust, do not idle the<br>vehicle in a well-ventilated area and wear gloves or wash your<br>For more information go to www.P65Warnings.ca.gov/passeng                                                                                                                                                                                                                                                               |                                                                                              |