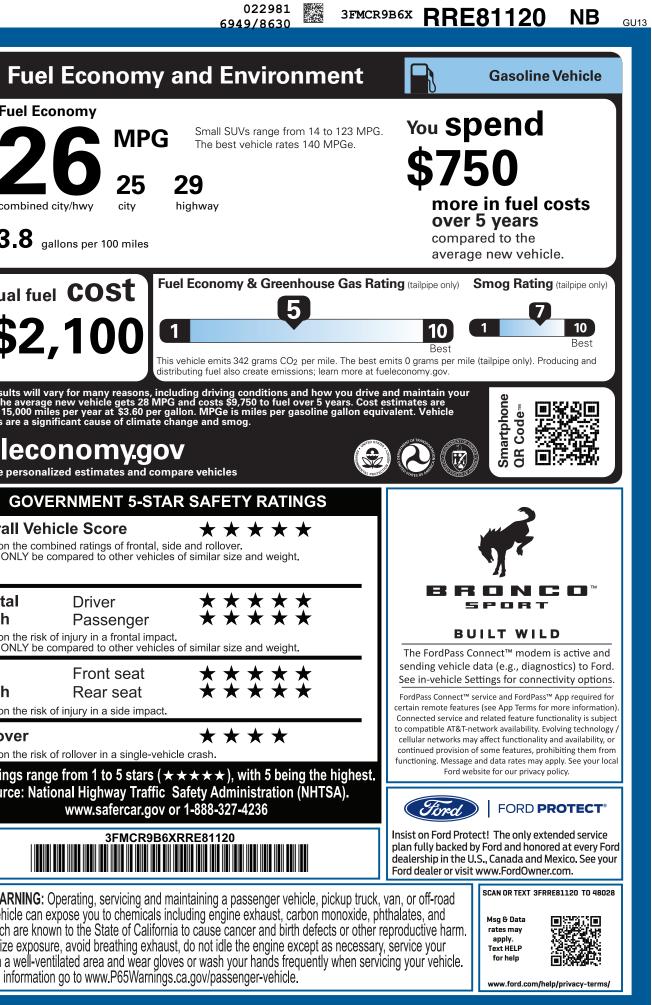

05/29/2024

I467 R 6B 2A6 425 007494 04 08 24

| combined                                                                                                                                                               | l city/hwy                                                                                                                                                                   | city                                                                                                                                                    | highway                                                                                                                        |                                       |
|------------------------------------------------------------------------------------------------------------------------------------------------------------------------|------------------------------------------------------------------------------------------------------------------------------------------------------------------------------|---------------------------------------------------------------------------------------------------------------------------------------------------------|--------------------------------------------------------------------------------------------------------------------------------|---------------------------------------|
| <b>3.8</b> 。                                                                                                                                                           | jallons per 1                                                                                                                                                                | 100 miles                                                                                                                                               |                                                                                                                                |                                       |
| Annual fue                                                                                                                                                             | el CO                                                                                                                                                                        | st                                                                                                                                                      | Fuel Economy                                                                                                                   | / 8                                   |
| \$2                                                                                                                                                                    | ,10                                                                                                                                                                          |                                                                                                                                                         | 1                                                                                                                              |                                       |
| -                                                                                                                                                                      | -                                                                                                                                                                            |                                                                                                                                                         | This vehicle emits 3-<br>distributing fuel also                                                                                | CI                                    |
| Actual results will w<br>vehicle. The averag<br>pased on 15,000 mi<br>emissions are a sig                                                                              | vary for man<br>e new vehic<br>les per year                                                                                                                                  | y reasons, i<br>le gets 28 N<br>at \$3.60 pe                                                                                                            | including driving<br>/IPG and costs \$9,<br>r gallon. MPGe is                                                                  | :0<br>75<br>m                         |
| fuelec(                                                                                                                                                                |                                                                                                                                                                              |                                                                                                                                                         |                                                                                                                                | g                                     |
| Calculate persona                                                                                                                                                      |                                                                                                                                                                              |                                                                                                                                                         |                                                                                                                                |                                       |
| GOV                                                                                                                                                                    | ERNME                                                                                                                                                                        | NT 5-S                                                                                                                                                  | TAR SAFET                                                                                                                      | Y                                     |
| <b>Overall Vel</b>                                                                                                                                                     |                                                                                                                                                                              |                                                                                                                                                         | * *                                                                                                                            | •                                     |
|                                                                                                                                                                        |                                                                                                                                                                              |                                                                                                                                                         | , side and rollover<br>cles of similar size                                                                                    |                                       |
| Should ONLY be                                                                                                                                                         | compared to<br>Drive                                                                                                                                                         | o other vehi                                                                                                                                            | cles of similar size                                                                                                           | e a                                   |
| Should ONLY be<br>Frontal<br>Crash<br>Based on the risk                                                                                                                | compared to<br>Drive<br>Pass                                                                                                                                                 | o other vehi<br>er<br>senger<br>a frontal imi                                                                                                           | cles of similar size<br>★ ★<br>★ ★                                                                                             | ) a                                   |
| Should ONLY be<br>Frontal<br>Crash<br>Based on the risk<br>Should ONLY be<br>Side                                                                                      | Compared to<br>Drive<br>Pass<br>of injury in a<br>compared to<br>Fron                                                                                                        | er<br>senger<br>a frontal imp<br>other vehi<br>t seat                                                                                                   | cles of similar size<br>* *<br>bact.<br>cles of similar size<br>* *                                                            |                                       |
| Should ONLY be<br>Frontal<br>Crash<br>Based on the risk<br>Should ONLY be                                                                                              | Compared to<br>Drive<br>Pass<br>of injury in a<br>compared to<br>Fron<br>Real                                                                                                | e other vehi<br>er<br>senger<br>a frontal imp<br>other vehi<br>t seat<br>r seat                                                                         | cles of similar size<br>$\star \star \star$<br>pact.<br>cles of similar size<br>$\star \star \star$                            |                                       |
| Should ONLY be<br>Frontal<br>Crash<br>Based on the risk<br>Should ONLY be<br>Side<br>Crash<br>Based on the risk<br>Rollover                                            | Drive<br>Pass<br>of injury in a<br>compared to<br>Fron<br>Reau<br>c of injury in a                                                                                           | e other vehi<br>er<br>senger<br>a frontal imp<br>other vehi<br>t seat<br>r seat<br>a side impa                                                          | cles of similar size<br>$\star \star \star$ bact.<br>cles of similar size<br>$\star \star \star$<br>ct.<br>$\star \star \star$ |                                       |
| Should ONLY be<br>Frontal<br>Crash<br>Based on the risk<br>Should ONLY be<br>Side<br>Crash<br>Based on the risk<br>Rollover<br>Based on the risk                       | Drive<br>Pass<br>of injury in a<br>compared to<br>Fron<br>Reau<br>c of injury in a                                                                                           | e other vehi<br>er<br>senger<br>a frontal imp<br>other vehi<br>t seat<br>r seat<br>a side impa                                                          | cles of similar size<br>$\star \star \star$<br>cles of similar size<br>$\star \star \star$<br>ct.<br>ehicle crash.             |                                       |
| Should ONLY be<br>Frontal<br>Crash<br>Based on the risk<br>Should ONLY be<br>Side<br>Crash<br>Based on the risk<br>Rollover<br>Based on the risk<br>Star ratings range | Compared to<br>Drive<br>Pass<br>of injury in a<br>compared to<br>Fron<br>Reau<br>to of injury in a<br>to f rollover in<br>ge from 1 to<br>ional High                         | e other vehi<br>er<br>senger<br>a frontal imp<br>other vehi<br>t seat<br>r seat<br>a side impa<br>n a single-v<br>to 5 stars<br>way Traff               | cles of similar size<br>$\star \star \star$<br>cles of similar size<br>$\star \star \star$<br>ct.<br>ehicle crash.             | e e e e e e e e e e e e e e e e e e e |
| Should ONLY be<br>Frontal<br>Crash<br>Based on the risk<br>Should ONLY be<br>Side<br>Crash<br>Based on the risk<br>Rollover<br>Based on the risk<br>Star ratings range | compared to<br>Drive<br>Pass<br>of injury in a<br>compared to<br>Fron<br>Real<br>of injury in a<br>of injury in a<br>of rollover in<br>ge from 1 to<br>tional High<br>www.sa | e other vehi<br>er<br>Senger<br>a frontal imp<br>other vehi<br>t seat<br>r seat<br>a side impa<br>n a single-v<br>to 5 stars<br>way Traff<br>afercar.go | cles of similar size<br>$ \begin{array}{c}                                     $                                               | e e e e e e e e e e e e e e e e e e e |