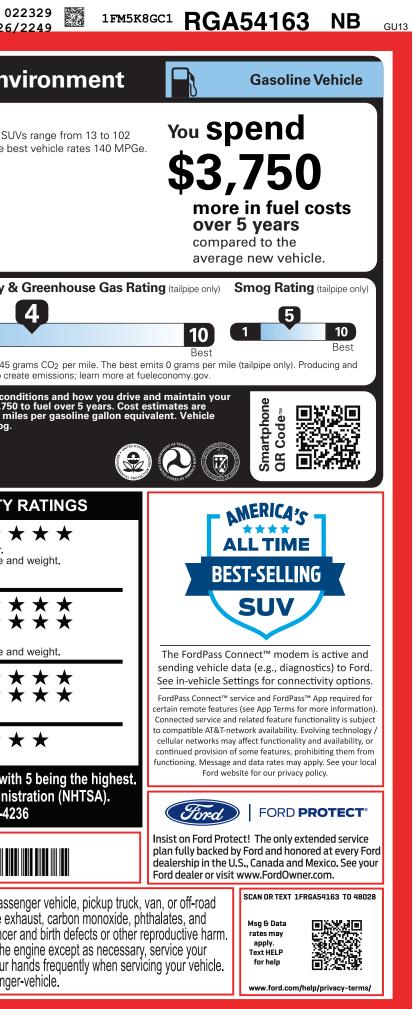

|

05/21/2024



1202403131346