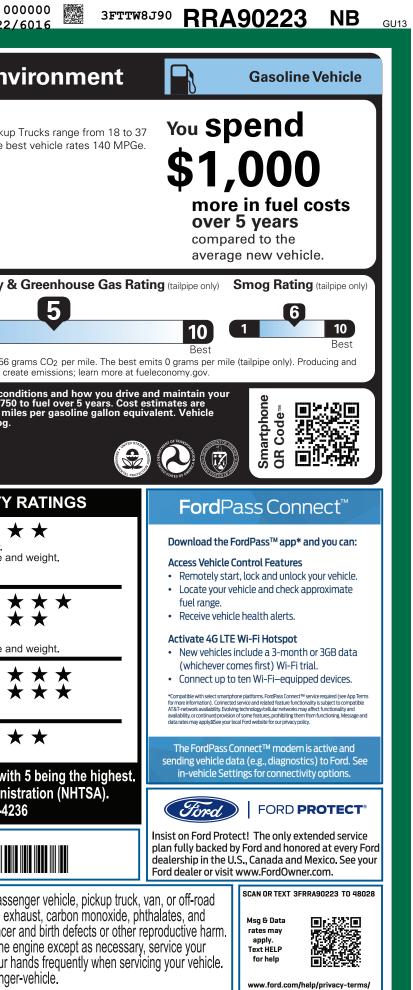

| HRM-006731 <sub>NH</sub> | 9-NORMAL, NB, 006731, RD031 <b>13</b> 4                                                                                                          | 464                                                                | CERT CERT CERT TRD RAMP BUMP (                                                                                                                                                                                                                                                                                                                                                                                                                                                                                                                                                                                                                                                                                                                                                                                                                                                                                                                                                                                                                                                                                                                                                                                                                                                                                                                                                                                                                                                                                                                                                                                                                                                                                                                                                                                                                                                                                                                                                                                                                                                                                                                                                                                                                                                                                                                                                                           | CAMPBOOKEXFLROTA 00<br>4522/                                                                                                                                                                                                                                                                                                                                                                                                                                                                                                                                                                                                                                                                                                                                                                                                                                                                                                                                                                                                                                                                                                                    |
|--------------------------|--------------------------------------------------------------------------------------------------------------------------------------------------|--------------------------------------------------------------------|----------------------------------------------------------------------------------------------------------------------------------------------------------------------------------------------------------------------------------------------------------------------------------------------------------------------------------------------------------------------------------------------------------------------------------------------------------------------------------------------------------------------------------------------------------------------------------------------------------------------------------------------------------------------------------------------------------------------------------------------------------------------------------------------------------------------------------------------------------------------------------------------------------------------------------------------------------------------------------------------------------------------------------------------------------------------------------------------------------------------------------------------------------------------------------------------------------------------------------------------------------------------------------------------------------------------------------------------------------------------------------------------------------------------------------------------------------------------------------------------------------------------------------------------------------------------------------------------------------------------------------------------------------------------------------------------------------------------------------------------------------------------------------------------------------------------------------------------------------------------------------------------------------------------------------------------------------------------------------------------------------------------------------------------------------------------------------------------------------------------------------------------------------------------------------------------------------------------------------------------------------------------------------------------------------------------------------------------------------------------------------------------------------|-------------------------------------------------------------------------------------------------------------------------------------------------------------------------------------------------------------------------------------------------------------------------------------------------------------------------------------------------------------------------------------------------------------------------------------------------------------------------------------------------------------------------------------------------------------------------------------------------------------------------------------------------------------------------------------------------------------------------------------------------------------------------------------------------------------------------------------------------------------------------------------------------------------------------------------------------------------------------------------------------------------------------------------------------------------------------------------------------------------------------------------------------|
| VEHIC                    | LE DESCRIPTION<br>AVERICK<br>2024 XLT AWD<br>121" WHEELBASE<br>2.0L ECOBOOST ENGINE<br>8-SPD AUTO TRANSMISSION                                   | EXTERIOR<br>ICONIC SILVE<br>INTERIOR<br>NAVY PIER - I              | RR <b>A</b> 90223<br>ER METALLIC<br>MED SLATE TRIM<br>MED SLATE TRIM<br>MINISTRY<br>MED SLATE TRIM<br>MINISTRY<br>MED SLATE TRIM<br>MINISTRY<br>MED SLATE TRIM<br>MINISTRY<br>MED SLATE TRIM<br>MED SLATE TRIM<br>MED SLATE TRIM<br>MINISTRY<br>MED SLATE TRIM<br>MED SLATE TRIM<br>ME | EPA DOT Fuel Economy   Fuel Economy MPG   Small Pickup Small Pickup   Page 55 MPG   Small Pickup 22   combined city/hwy 22   d.0 gallons per 100 miles   Annual fuel Cost 1   Statut Fuel Economy   MPG Small Pickup   Annual fuel Cost 1   Statut Fuel Economy   Annual fuel Cost 1   Statut The vehicle emits 356 g   Statut Fuel Economy   ME Statut   Atual results will vary for many reasons, including driving contributing tailos created as created as the status of climate change and smaged   Atual results will vary for many reasons, including driving contributing tailos created as the status of climate change and smaged   Atual results will vary for many reasons, including driving contributing tailos created as the status of climate change and smaged   Atual results will vary for many reasons, including driving contributing tailos created as the status of climate change and smaged   Atual results will vary for many reasons, including driving contributing tailos created as the status of climate change and smaged   Atual results will vary for many reasons, including driving contributing tailos c |
|                          | RAMP ONE                                                                                                                                         | ΤΟΤΑΙ                                                              | . MSRP \$34,940.00                                                                                                                                                                                                                                                                                                                                                                                                                                                                                                                                                                                                                                                                                                                                                                                                                                                                                                                                                                                                                                                                                                                                                                                                                                                                                                                                                                                                                                                                                                                                                                                                                                                                                                                                                                                                                                                                                                                                                                                                                                                                                                                                                                                                                                                                                                                                                                                       | Star ratings range from 1 to 5 stars (★★★★), with<br>Source: National Highway Traffic Safety Adminis<br>www.safercar.gov or 1-888-327-423<br>3FTTW8J90RRA90223                                                                                                                                                                                                                                                                                                                                                                                                                                                                                                                                                                                                                                                                                                                                                                                                                                                                                                                                                                                  |
|                          | RA8F RAMP TWO                                                                                                                                    | RAIL                                                               | Whether you decide to lease or finance your<br>vehicle, you'll find the choices that are right<br>for you. See your dealer for details or visit<br>www.ford.com/finance.                                                                                                                                                                                                                                                                                                                                                                                                                                                                                                                                                                                                                                                                                                                                                                                                                                                                                                                                                                                                                                                                                                                                                                                                                                                                                                                                                                                                                                                                                                                                                                                                                                                                                                                                                                                                                                                                                                                                                                                                                                                                                                                                                                                                                                 | WARNING: Operating, servicing and maintaining a passe<br>vehicle can expose you to chemicals including engine ext<br>lead, which are known to the State of California to cause cancer                                                                                                                                                                                                                                                                                                                                                                                                                                                                                                                                                                                                                                                                                                                                                                                                                                                                                                                                                           |
|                          | This label is affixed pursuant to t<br>Information Disclosure Act. Gas<br>State and Local taxes are not inc<br>options or accessories are not in | oline, License, and Title Fees,<br>luded. Dealer installed RD031 N | <b>SPECIAL ORDER</b><br>RB 2X 425 006731 04 03 24                                                                                                                                                                                                                                                                                                                                                                                                                                                                                                                                                                                                                                                                                                                                                                                                                                                                                                                                                                                                                                                                                                                                                                                                                                                                                                                                                                                                                                                                                                                                                                                                                                                                                                                                                                                                                                                                                                                                                                                                                                                                                                                                                                                                                                                                                                                                                        | To minimize exposure, avoid breathing exhaust, do not idle the events of well-ventilated area and wear gloves or wash your h For more information go to www.P65Warnings.ca.gov/passenge                                                                                                                                                                                                                                                                                                                                                                                                                                                                                                                                                                                                                                                                                                                                                                                                                                                                                                                                                         |