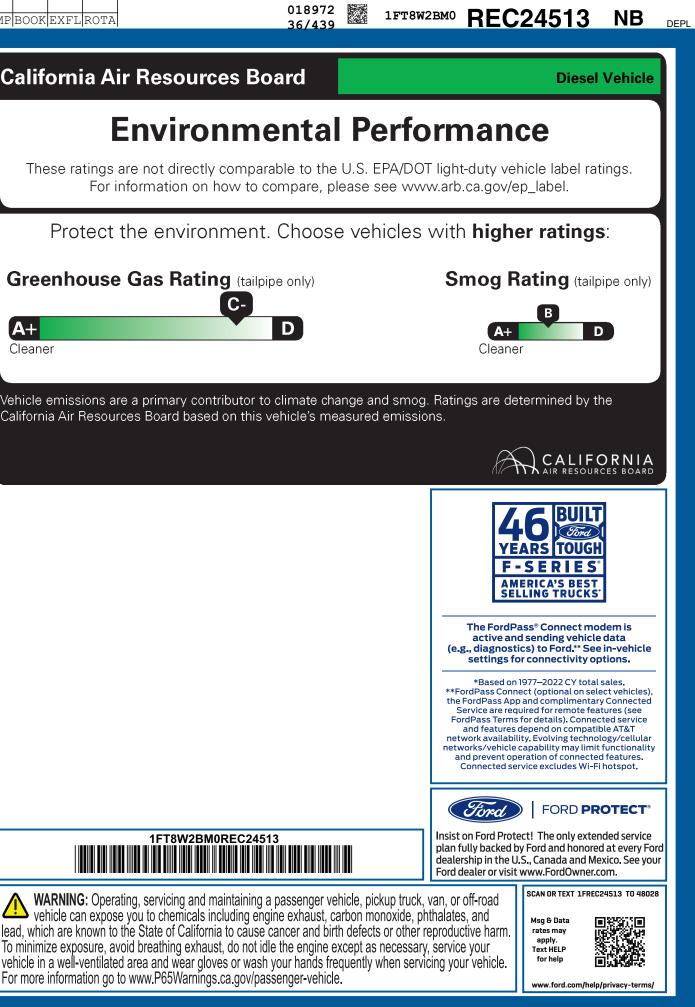

| California Air Resources | Boa |
|--------------------------|-----|
|--------------------------|-----|

| <br>1                                             |                                                                                                                                                           |                                                             |                                  |                                             |                                                                                                |
|---------------------------------------------------|-----------------------------------------------------------------------------------------------------------------------------------------------------------|-------------------------------------------------------------|----------------------------------|---------------------------------------------|------------------------------------------------------------------------------------------------|
|                                                   |                                                                                                                                                           | TOTAL                                                       | MSRP                             | \$92,715.00                                 |                                                                                                |
| <br>RA84                                          | RAIL                                                                                                                                                      |                                                             | Whether you d                    | ecide to lease or finance your              |                                                                                                |
| RAMP TWO                                          |                                                                                                                                                           | <i>Ford</i> vehicle, you'll find the choices that are right |                                  | WARNING: Operating                          |                                                                                                |
|                                                   | 72-8301 O/T 2                                                                                                                                             | Ford Credit                                                 | tor you. See you<br>www.ford.com | ur dealer for details or visit<br>/finance. | vehicle can expose your lead, which are known to the                                           |
| Information Disclosure<br>State and Local taxes a | suant to the Federal Automobile<br>Act. Gasoline, License, and Title Fees,<br>are not included. Dealer installed<br>are not included unless listed above. | PM222 R                                                     | RB X 420 (                       | 000072 12 22 23                             | To minimize exposure, avoid<br>vehicle in a well-ventilated ar<br>For more information go to w |