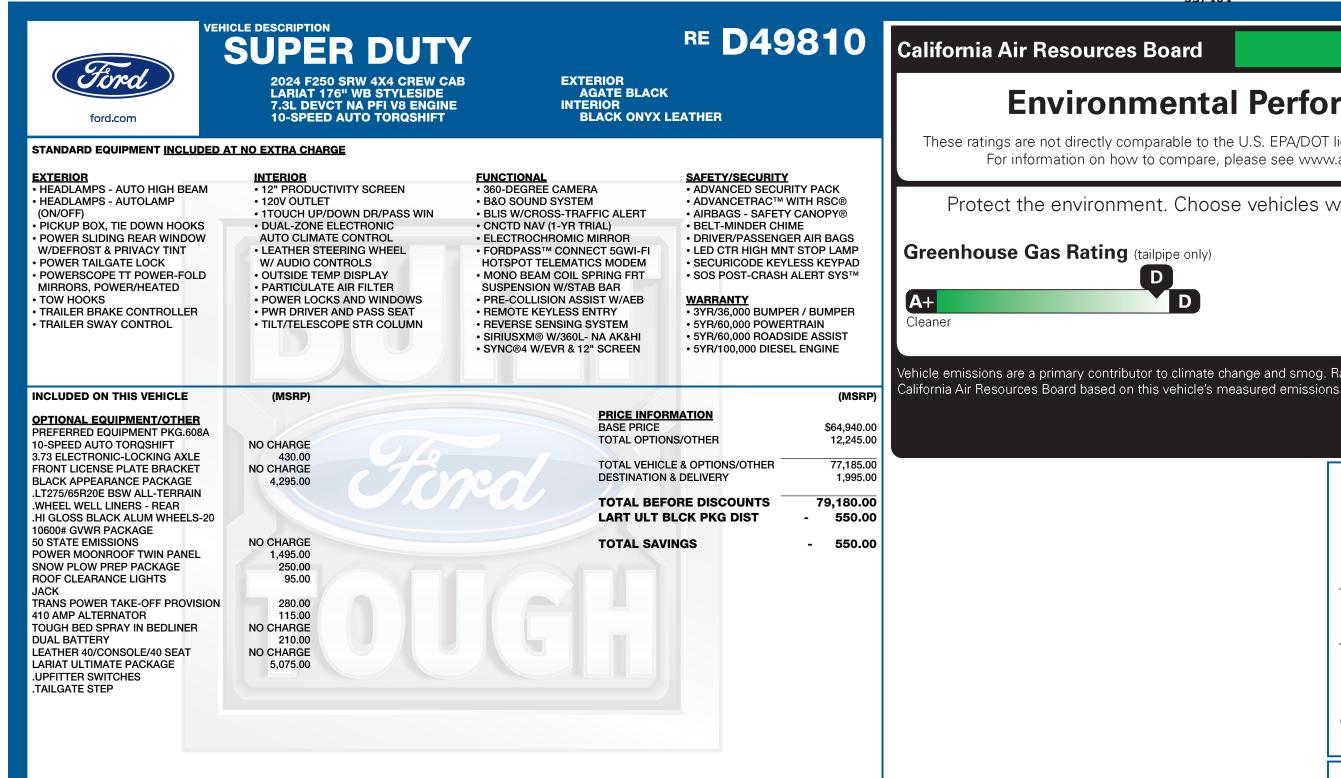

| RAMP ONE                                                                                                                                                                                                                                               |               | TOTAL MSRP                              | \$78,630.00                                  | 1FT8W2BN5RED498                                                                                                                                                         |
|--------------------------------------------------------------------------------------------------------------------------------------------------------------------------------------------------------------------------------------------------------|---------------|-----------------------------------------|----------------------------------------------|-------------------------------------------------------------------------------------------------------------------------------------------------------------------------|
|                                                                                                                                                                                                                                                        | RAIL          | Whether you decide to lease or finan    |                                              |                                                                                                                                                                         |
| RAMP TWO                                                                                                                                                                                                                                               |               | Ford vehicle you                        | find the choices that are right              | WARNING: Operating, servicing and maintaining a                                                                                                                         |
|                                                                                                                                                                                                                                                        | 11-S004 O/T 2 | Ford Credit for you. See<br>www.ford.co | your dealer for details or visit om/finance. | vehicle can expose you to chemicals including envicing water and maintaining lead, which are known to the State of California to cause                                  |
| This label is affixed pursuant to the Federal Automobile<br>Information Disclosure Act. Gasoline, License, and Title Fees,<br>State and Local taxes are not included. Dealer installed<br>options or accessories are not included unless listed above. |               | RC281 N RB 2X 425 000930 03 28 24       |                                              | To minimize exposure, avoid breathing exhaust, do not ic vehicle in a well-ventilated area and wear gloves or wash For more information go to www.P65Warnings.ca.gov/pa |