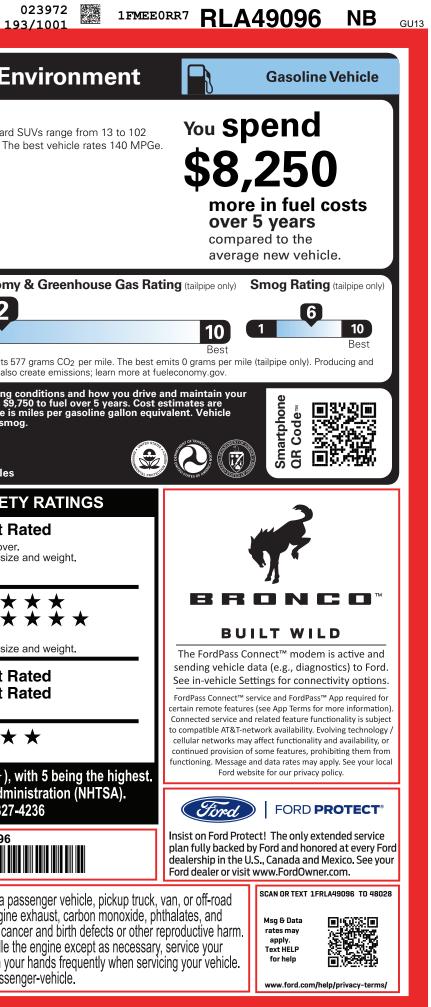

**MIC-000052** 

IL

9-NORMAL, NB, 300052, RE303 **14702 320240606 4384** 

W | IL ULC U CERT CERT CERT TRD RAMP BUMP CAMP BOOK EXFL ROTA

|                                                                                                                                                                                                                                                                                                                                                                                                                                                                                                  | BRONCO R                                                                                                                                                                                                                                                                                                                 | APTOR                                                                                                                                                                                                                                                                                                     | <sup>RL</sup> <b>A49096</b>                                                                                                                                                                     |                                                                                                                                                                                              | EPA<br>DOT Fue                                                                                             | EPA<br>DOT Fuel Economy and Env                                                                                                                                                                                                                                                                                                                                                                                                                                                                                                                                                                                                                                                                                                                                                                                                                                                                                                                                                                                                                                                                                                                                                                                                                                                                                                                                                                                                                                                                                                                                                                                                                                                                                                                                                                                                                                                                                                                                                                                                                                                                                        |                                                                                                                                                               |  |
|--------------------------------------------------------------------------------------------------------------------------------------------------------------------------------------------------------------------------------------------------------------------------------------------------------------------------------------------------------------------------------------------------------------------------------------------------------------------------------------------------|--------------------------------------------------------------------------------------------------------------------------------------------------------------------------------------------------------------------------------------------------------------------------------------------------------------------------|-----------------------------------------------------------------------------------------------------------------------------------------------------------------------------------------------------------------------------------------------------------------------------------------------------------|-------------------------------------------------------------------------------------------------------------------------------------------------------------------------------------------------|----------------------------------------------------------------------------------------------------------------------------------------------------------------------------------------------|------------------------------------------------------------------------------------------------------------|------------------------------------------------------------------------------------------------------------------------------------------------------------------------------------------------------------------------------------------------------------------------------------------------------------------------------------------------------------------------------------------------------------------------------------------------------------------------------------------------------------------------------------------------------------------------------------------------------------------------------------------------------------------------------------------------------------------------------------------------------------------------------------------------------------------------------------------------------------------------------------------------------------------------------------------------------------------------------------------------------------------------------------------------------------------------------------------------------------------------------------------------------------------------------------------------------------------------------------------------------------------------------------------------------------------------------------------------------------------------------------------------------------------------------------------------------------------------------------------------------------------------------------------------------------------------------------------------------------------------------------------------------------------------------------------------------------------------------------------------------------------------------------------------------------------------------------------------------------------------------------------------------------------------------------------------------------------------------------------------------------------------------------------------------------------------------------------------------------------------|---------------------------------------------------------------------------------------------------------------------------------------------------------------|--|
| FORD PERFORMANCE                                                                                                                                                                                                                                                                                                                                                                                                                                                                                 | 2024 RAPTOR 4-D00R 4X<br>RAPTOR - 5 PASSENGER<br>3.0L ECOBOOST V6 ENGI<br>10-SPEED AUTO TRANSM                                                                                                                                                                                                                           | NE INT                                                                                                                                                                                                                                                                                                    | TERIOR<br>VELOCITY BLUE MET<br>ERIOR<br>ONYX VINYL SEATS                                                                                                                                        | ALLIC                                                                                                                                                                                        | Fuel Ec                                                                                                    | onomy<br>MPG                                                                                                                                                                                                                                                                                                                                                                                                                                                                                                                                                                                                                                                                                                                                                                                                                                                                                                                                                                                                                                                                                                                                                                                                                                                                                                                                                                                                                                                                                                                                                                                                                                                                                                                                                                                                                                                                                                                                                                                                                                                                                                           | Standard SUN<br>MPG. The be                                                                                                                                   |  |
| STANDARD EQUIPMENT INCLUDED AT                                                                                                                                                                                                                                                                                                                                                                                                                                                                   | NO EXTRA CHARGE                                                                                                                                                                                                                                                                                                          |                                                                                                                                                                                                                                                                                                           |                                                                                                                                                                                                 |                                                                                                                                                                                              | U                                                                                                          | <b>J</b> 15                                                                                                                                                                                                                                                                                                                                                                                                                                                                                                                                                                                                                                                                                                                                                                                                                                                                                                                                                                                                                                                                                                                                                                                                                                                                                                                                                                                                                                                                                                                                                                                                                                                                                                                                                                                                                                                                                                                                                                                                                                                                                                            | 16                                                                                                                                                            |  |
| EXTERIOR<br>• BUMPER,FRONT-HD MODULAR W/<br>RIGID® FOG LAMP<br>• BUMPER,REAR-PWDR CTD STEEL<br>• FENDER TIE-DOWN HOOKS<br>• FORD GRILLE-GRAY/BLACK<br>• FULL METAL BASH PLATES-HD<br>• HEADLAMPS - AUTO HIGH BEAM<br>• HEADLAMPS - AUTO LED<br>W/SIGNATURE LED LIGHTING<br>• MIRRORS-HTD/POWER GLASS,<br>MAN-FOLD/SIDE MARKER LAMPS<br>• REINFORCED SWING GATE<br>• ROCK RAIL W/ REMOVABLE<br>RUNNING BOARDS<br>• TOW HOOKS-FRT (2)/REAR (2)<br>INCLUDED ON THIS VEHICLE<br>EQUIPMENT GROUP 374A | INTERIOR<br>• 1TOUCH UP/DOWN DR/PASS W<br>• 60/40 SPLIT FOLD REAR SEAT<br>• AUX SWITCHES W/PRE-WIRING<br>• IP CLUSTER 8" DIGITAL SCRN<br>• LOCKING GLOVE BOX<br>• MOLLE STRAP SYSTEM<br>• POWERPOINTS - 12W<br>• SMART CHARGING USB PORTS<br>• SPORT LTHR STR WHEEL<br>W/ PADDLE SHIFTERS<br>• TILT/TELESCOPE STR COLUMN | N • 12"LCD CTR STACK<br>• 360-DEGREE CAME<br>• ADVANCED 4X4<br>• FORDPASS™ CONN<br>• FRNT/REAR LOCKIN<br>• FRONT STA-BAR DI<br>• HIGH/LUX PACKAG<br>• HILL START ASSIST<br>• HOSS 4.0 SUSPENS<br>FOX™ LIVE VALVE D<br>• PRE-COLLISION AS<br>• RAPTOR TOOL KIT<br>• SIRIUSXM® W/360L<br>• TER MGMT W/G.O.4 | K TOUCHSCRN • AE   ERA • AII   BE • AII   NECT • CA   NG DIFFRNTL • BE   ISCONNECT • CH   SISCONNECT • CH   SION W/ • LA   DAMPERS • PE   SIST W/AEB • PE   L- NA AK&HI WAII   A.T. MODES® • SY |                                                                                                                                                                                              | Annual fue<br>\$3<br>Actual results will vehicle. The averag<br>based on 15,000 mi<br>emissions are a sign | city/hwy city<br>allons per 100 miles<br>allons per 100 miles<br>c cost<br>back cost<br>cost<br>cost<br>cost<br>cost<br>cost<br>cost<br>cost | highway<br>uel Economy &<br>2<br>1<br>is vehicle emits 577 g<br>tributing fuel also creation<br>gand costs \$9,750<br>gallon. MPGe is mil<br>change and smog. |  |
| •RAPTOR SERIES                                                                                                                                                                                                                                                                                                                                                                                                                                                                                   |                                                                                                                                                                                                                                                                                                                          |                                                                                                                                                                                                                                                                                                           | BASE PRICE<br>TOTAL OPTIONS/OTH                                                                                                                                                                 | \$90,035<br>ER 5,675                                                                                                                                                                         |                                                                                                            | DNOMY.GO<br>lized estimates and com                                                                                                                                                                                                                                                                                                                                                                                                                                                                                                                                                                                                                                                                                                                                                                                                                                                                                                                                                                                                                                                                                                                                                                                                                                                                                                                                                                                                                                                                                                                                                                                                                                                                                                                                                                                                                                                                                                                                                                                                                                                                                    |                                                                                                                                                               |  |
| OPTIONAL EQUIPMENT/OTHER<br>2024 MODEL YEAR<br>VELOCITY BLUE METALLIC<br>37X12.5R17 A/T TIRES (37")<br>4.7/REAR AXLE-LOCKING DIFF<br>FRONT AXLE-LOCKING DIFFRNTL<br>HARD TOP,GRAY MOLDED-IN-COLOR<br>.SOUND DEADENING HEADLINER<br>.FRT ROW TOP PANEL STORAGE BAG                                                                                                                                                                                                                                | 295.00<br>NO CHARGE                                                                                                                                                                                                                                                                                                      |                                                                                                                                                                                                                                                                                                           | TOTAL VEHICLE & OP<br>DESTINATION & DELIV                                                                                                                                                       |                                                                                                                                                                                              | .00<br>.00 GOV<br>Overall Vel<br>Based on the con                                                          | GOVERNMENT 5-STAR SAFETY F<br>Overall Vehicle Score Not Rate<br>Based on the combined ratings of frontal, side and rollover.<br>Should ONLY be compared to other vehicles of similar size and                                                                                                                                                                                                                                                                                                                                                                                                                                                                                                                                                                                                                                                                                                                                                                                                                                                                                                                                                                                                                                                                                                                                                                                                                                                                                                                                                                                                                                                                                                                                                                                                                                                                                                                                                                                                                                                                                                                          |                                                                                                                                                               |  |
| AM/FM,10 SPKRS,SDARS<br>CNCTD NAV (1-YEAR SUB INC)<br>FRONT LICENSE PLATE BRACKET<br>ENGINE BLOCK HEATER<br>RAPTOR GRAPHIC<br>17"BLK FRGD BEADLOCK CPBL WHLS<br>CODE ORANGE SEAT BELT                                                                                                                                                                                                                                                                                                            | NO CHARGE<br>190.00<br>1,075.00<br>1,995.00<br>395.00                                                                                                                                                                                                                                                                    |                                                                                                                                                                                                                                                                                                           | R                                                                                                                                                                                               |                                                                                                                                                                                              | Should ONLY be                                                                                             | Driver<br>Passenger<br>of injury in a frontal impac<br>compared to other vehicle                                                                                                                                                                                                                                                                                                                                                                                                                                                                                                                                                                                                                                                                                                                                                                                                                                                                                                                                                                                                                                                                                                                                                                                                                                                                                                                                                                                                                                                                                                                                                                                                                                                                                                                                                                                                                                                                                                                                                                                                                                       | es of similar size an                                                                                                                                         |  |
| INTERIOR CARBON FIBER PACK                                                                                                                                                                                                                                                                                                                                                                                                                                                                       | 1,725.00                                                                                                                                                                                                                                                                                                                 |                                                                                                                                                                                                                                                                                                           |                                                                                                                                                                                                 | Bronco Off-Roadeo is an outdoo<br>and off-road adventure<br>blayground. Original Bronco                                                                                                      | oraon                                                                                                      | Front seat<br>Rear seat<br>of injury in a side impact.                                                                                                                                                                                                                                                                                                                                                                                                                                                                                                                                                                                                                                                                                                                                                                                                                                                                                                                                                                                                                                                                                                                                                                                                                                                                                                                                                                                                                                                                                                                                                                                                                                                                                                                                                                                                                                                                                                                                                                                                                                                                 | Not Rate<br>Not Rate                                                                                                                                          |  |
|                                                                                                                                                                                                                                                                                                                                                                                                                                                                                                  |                                                                                                                                                                                                                                                                                                                          |                                                                                                                                                                                                                                                                                                           |                                                                                                                                                                                                 | Raptor owners who purchase ar<br>ake delivery can attend this<br>ull-day, immersive driving<br>experience, valued at \$2500. Fle<br>rehicles not eligible. See<br>.com for more information. | Based on the risk<br>Star ratings range                                                                    | of rollover in a single-vehi<br>ge from 1 to 5 stars (★<br>ional Highway Traffic<br>www.safercar.gov                                                                                                                                                                                                                                                                                                                                                                                                                                                                                                                                                                                                                                                                                                                                                                                                                                                                                                                                                                                                                                                                                                                                                                                                                                                                                                                                                                                                                                                                                                                                                                                                                                                                                                                                                                                                                                                                                                                                                                                                                   | ★ ★ ★ ★ ★ ), with<br>Safety Administ                                                                                                                          |  |
|                                                                                                                                                                                                                                                                                                                                                                                                                                                                                                  | RAMP ONE<br>CR4G                                                                                                                                                                                                                                                                                                         |                                                                                                                                                                                                                                                                                                           | TOTAL MSF                                                                                                                                                                                       |                                                                                                                                                                                              |                                                                                                            | 1FMEE0RR                                                                                                                                                                                                                                                                                                                                                                                                                                                                                                                                                                                                                                                                                                                                                                                                                                                                                                                                                                                                                                                                                                                                                                                                                                                                                                                                                                                                                                                                                                                                                                                                                                                                                                                                                                                                                                                                                                                                                                                                                                                                                                               | 7RLA49096                                                                                                                                                     |  |
|                                                                                                                                                                                                                                                                                                                                                                                                                                                                                                  | RAMP TWO                                                                                                                                                                                                                                                                                                                 | CONVOY<br>ITEM #:<br>41-S901 O/T 2                                                                                                                                                                                                                                                                        | Ford Credit for you.                                                                                                                                                                            | you decide to lease or finance yo<br>you'll find the choices that are rig<br>See your dealer for details or visit<br>d.com/finance.                                                          |                                                                                                            | Operating, servicing and n<br>expose you to chemicals ir<br>wn to the State of Californ                                                                                                                                                                                                                                                                                                                                                                                                                                                                                                                                                                                                                                                                                                                                                                                                                                                                                                                                                                                                                                                                                                                                                                                                                                                                                                                                                                                                                                                                                                                                                                                                                                                                                                                                                                                                                                                                                                                                                                                                                                | naintaining a passe<br>ncluding engine ext                                                                                                                    |  |
|                                                                                                                                                                                                                                                                                                                                                                                                                                                                                                  | Information Disclosure A<br>State and Local taxes are                                                                                                                                                                                                                                                                    | uant to the Federal Automobile<br>ct. Gasoline, License, and Title Fees,<br>not included. Dealer installed<br>re not included unless listed above.                                                                                                                                                        |                                                                                                                                                                                                 | 435 000052 05 30 24                                                                                                                                                                          | To minimize exposi<br>vehicle in a well-ve                                                                 | Tead, which are known to the State of California to cause cancer a<br>To minimize exposure, avoid breathing exhaust, do not idle the er<br>vehicle in a well-ventilated area and wear gloves or wash your ha<br>For more information go to www.P65Warnings.ca.gov/passenger                                                                                                                                                                                                                                                                                                                                                                                                                                                                                                                                                                                                                                                                                                                                                                                                                                                                                                                                                                                                                                                                                                                                                                                                                                                                                                                                                                                                                                                                                                                                                                                                                                                                                                                                                                                                                                            |                                                                                                                                                               |  |
|                                                                                                                                                                                                                                                                                                                                                                                                                                                                                                  |                                                                                                                                                                                                                                                                                                                          |                                                                                                                                                                                                                                                                                                           |                                                                                                                                                                                                 |                                                                                                                                                                                              |                                                                                                            | 32                                                                                                                                                                                                                                                                                                                                                                                                                                                                                                                                                                                                                                                                                                                                                                                                                                                                                                                                                                                                                                                                                                                                                                                                                                                                                                                                                                                                                                                                                                                                                                                                                                                                                                                                                                                                                                                                                                                                                                                                                                                                                                                     | 02406064                                                                                                                                                      |  |