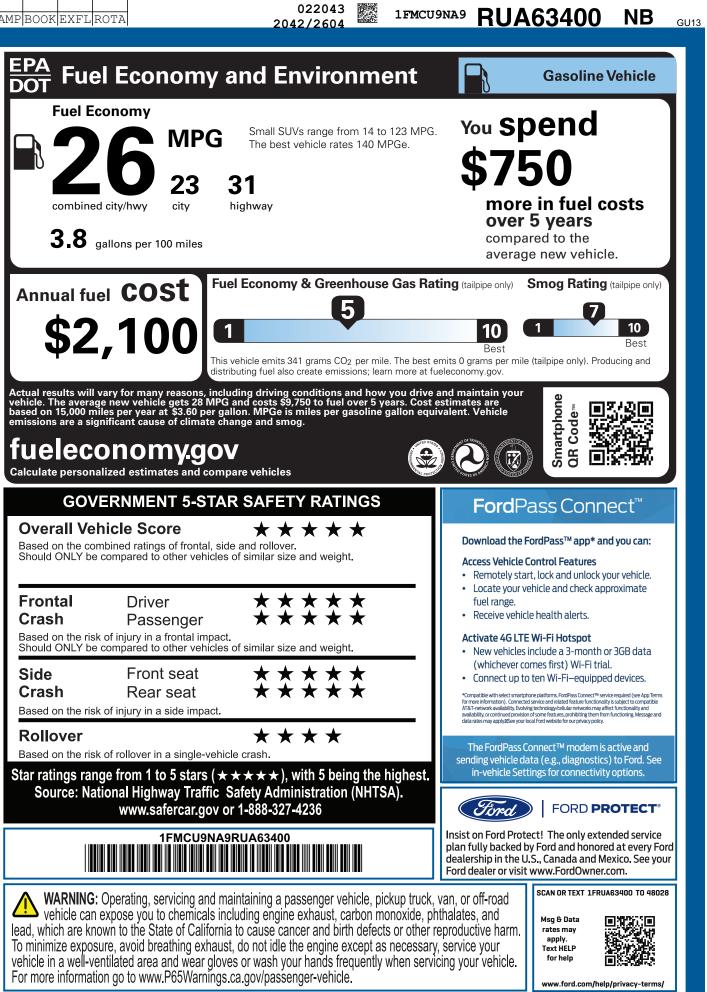

## DE FOUIDIAENT INOLUEED AT NO EVTEL OULDOF

| STANDARD EQUIPMENT INCLUDED A                                                                                                                                                                                                                                                                                                                                                                                                                                                                                                  | AT NO EXTRA CHARGE                                                                                                                                                                                                                                                                                                                                                                                       |                                                                                                                                                                                                                                                                                     |                                                                                                                                                                        |                                                                                                                                      |                                                                                                                                                                                                                                                                                                                                                                                                                                                                                                                                                                                                                                                                                                                                                                                                                                                                                                                                                                                                                                                                                                                                                                                                                                                                                                                                                                                                                                                                                                                                                                                                                                                                                                                                                                                                                                                                                                                                                                                                                                                                                                                                | 23                                                                                                                                                                                                                   | 31                                                                                                                   |
|--------------------------------------------------------------------------------------------------------------------------------------------------------------------------------------------------------------------------------------------------------------------------------------------------------------------------------------------------------------------------------------------------------------------------------------------------------------------------------------------------------------------------------|----------------------------------------------------------------------------------------------------------------------------------------------------------------------------------------------------------------------------------------------------------------------------------------------------------------------------------------------------------------------------------------------------------|-------------------------------------------------------------------------------------------------------------------------------------------------------------------------------------------------------------------------------------------------------------------------------------|------------------------------------------------------------------------------------------------------------------------------------------------------------------------|--------------------------------------------------------------------------------------------------------------------------------------|--------------------------------------------------------------------------------------------------------------------------------------------------------------------------------------------------------------------------------------------------------------------------------------------------------------------------------------------------------------------------------------------------------------------------------------------------------------------------------------------------------------------------------------------------------------------------------------------------------------------------------------------------------------------------------------------------------------------------------------------------------------------------------------------------------------------------------------------------------------------------------------------------------------------------------------------------------------------------------------------------------------------------------------------------------------------------------------------------------------------------------------------------------------------------------------------------------------------------------------------------------------------------------------------------------------------------------------------------------------------------------------------------------------------------------------------------------------------------------------------------------------------------------------------------------------------------------------------------------------------------------------------------------------------------------------------------------------------------------------------------------------------------------------------------------------------------------------------------------------------------------------------------------------------------------------------------------------------------------------------------------------------------------------------------------------------------------------------------------------------------------|----------------------------------------------------------------------------------------------------------------------------------------------------------------------------------------------------------------------|----------------------------------------------------------------------------------------------------------------------|
| EXTERIOR<br>• ACTIVE GRILLE SHUTTERS<br>• EASY FUEL® CAPLESS FILLER<br>• FOG LAMPS-LED<br>• GRILLE - BLACK MESH<br>• HEADLAMP COURTESY DELAY<br>• HEADLAMPS - AUTO LED<br>• PRIVACY GLASS - REAR DOORS<br>• REAR INT WIPER/WASH/DFRST<br>• REAR SPOILER, ST UNIQUE<br>• ROOF-RACK SIDE RAILS-BLACK<br>• ST-LINE BADGING<br>• TAILLAMPS-LED<br>• UNIQUE REAR SKID PLATES                                                                                                                                                        | INTERIOR<br>• 1TOUCH UP/DOWN FRT/RR W<br>• ALUMINUM SPORT PEDALS<br>• CENTER CONSOLE W/ARMRE<br>• CLTH/VINYL BKT FRONT SEAT<br>• DUAL ZONE AUTO CLIMATE C<br>• HTD DRVR<br>FRNT PASS SEATS<br>• POWERPOINTS - 12V<br>• RED STITCH ACCENTS<br>• SPORT BUCKET FRONT SEATS<br>• SPORT BUCKET FRONT SEATS<br>• STEERING WHEEL - FLAT<br>-BOTTOM W/ RED STITCH<br>• STR WHL-HTD & PREMIUM WE<br>• USB A AND C | <ul> <li>BLIS W/CROSS-TRAFFIC AI</li> <li>ELECTRIC PARKING BRAKI</li> <li>FORDPASS<sup>™</sup> CONNECT</li> <li>INTELLIGENT ACCESS W/P<br/>BUTTON START</li> <li>REFRESH95</li> <li>REMOTE START SYSTEM</li> <li>SIRIUSXM® W/360L- NA AK</li> <li>SPORT-TUNED SUSPENSION</li> </ul> | E • AIRBAGS - DUAL S<br>• AIRBAGS - FRONT<br>• USH MOUNTED SIDE IM<br>• AIRBAGS - SAFET<br>• LATCH CHILD SAF<br>• SOS POST-CRASH<br>(&HI • TIRE PRESSURE M             | WITH RSC®<br>KNEE<br>STAGE FRONT<br>' SEAT<br>IPACT<br>Y CANOPY®<br>ETY SYSTEM<br>I ALERT SYS™<br>MONIT SYS<br>ER / BUMPER<br>RTRAIN | combined city/h<br>3.8 gallons<br>Annual fuel 0<br>\$2,1                                                                                                                                                                                                                                                                                                                                                                                                                                                                                                                                                                                                                                                                                                                                                                                                                                                                                                                                                                                                                                                                                                                                                                                                                                                                                                                                                                                                                                                                                                                                                                                                                                                                                                                                                                                                                                                                                                                                                                                                                                                                       | rwy city<br>s per 100 miles<br>cost<br>000<br>Tr<br>di                                                                                                                                                               | highway<br>Fuel Economy<br>1<br>his vehicle emits 34<br>istributing fuel also                                        |
| INCLUDED ON THIS VEHICLE                                                                                                                                                                                                                                                                                                                                                                                                                                                                                                       | (MSRP)                                                                                                                                                                                                                                                                                                                                                                                                   |                                                                                                                                                                                                                                                                                     |                                                                                                                                                                        | (MSRP)                                                                                                                               | based on 15,000 miles per<br>emissions are a significan                                                                                                                                                                                                                                                                                                                                                                                                                                                                                                                                                                                                                                                                                                                                                                                                                                                                                                                                                                                                                                                                                                                                                                                                                                                                                                                                                                                                                                                                                                                                                                                                                                                                                                                                                                                                                                                                                                                                                                                                                                                                        | year at \$3.60 per<br>t cause of climate                                                                                                                                                                             | gallon. MPGe is<br>change and smo                                                                                    |
| EQUIPMENT GROUP 401A<br>OPTIONAL EQUIPMENT/OTHER<br>225/55R19 99H A/S BSW TIRES<br>PANORAMIC VISTA ROOF<br>CLASS II TRAILER TOW PACKAGE<br>19" MACHINED EBONY ALUM WHL<br>TECH PACKAGE #2<br>.REVERSE BRAKE ASSIST<br>.EVASIVE STEERING ASSIST<br>.BAO SYS/10SPK CNCT NAV 1YR TR<br>.LANE CENTERING ASSIST<br>.REAR PARKING SENSORS<br>.ADAPTIVE SPEED CONTROL<br>.MEMORY PACKAGE<br>.360 CAMERA W/SPLIT VIEW<br>.WIRELESS CHARGING<br>.10-WAY POWER DRIVER SEAT<br>.POWER 6-WAY PASSENGER SEAT<br>FRONT LICENSE PLATE BRACKET | 1,595.00<br>495.00<br>395.00<br>3,700.00                                                                                                                                                                                                                                                                                                                                                                 | BASI<br>TOT/<br>DES <sup>*</sup><br><b>TOT</b><br><b>2.01</b>                                                                                                                                                                                                                       | <b>CE INFORMATION</b><br>E PRICE<br>AL OPTIONS/OTHER<br>AL VEHICLE & OPTIONS/OTHER<br>TINATION & DELIVERY<br>AL BEFORE DISCOUNTS<br>L ECOBOOST DISCOUNT<br>TAL SAVINGS | \$34,040.00<br>6,185.00<br>40,225.00<br>1,495.00<br>- <b>41,720.00</b><br>- <b>500.00</b><br>- <b>500.00</b>                         | Overall Vehicle<br>Based on the combined<br>Should ONLY be compared<br>Frontal E<br>Crash F<br>Based on the risk of inju<br>Should ONLY be compared<br>Side F                                                                                                                                                                                                                                                                                                                                                                                                                                                                                                                                                                                                                                                                                                                                                                                                                                                                                                                                                                                                                                                                                                                                                                                                                                                                                                                                                                                                                                                                                                                                                                                                                                                                                                                                                                                                                                                                                                                                                                  | estimates and cor<br>IMENT 5-ST<br>Score<br>ratings of frontal, s<br>ared to other vehicl<br>Driver<br>Passenger<br>ury in a frontal impa<br>ared to other vehicl<br>Front seat<br>Rear seat<br>ury in a side impact | AR SAFET<br>* *<br>side and rollover.<br>les of similar size<br>* *<br>act.<br>les of similar size<br>* *<br>t.<br>* |
|                                                                                                                                                                                                                                                                                                                                                                                                                                                                                                                                |                                                                                                                                                                                                                                                                                                                                                                                                          |                                                                                                                                                                                                                                                                                     |                                                                                                                                                                        |                                                                                                                                      | Star ratings range fro<br>Source: National                                                                                                                                                                                                                                                                                                                                                                                                                                                                                                                                                                                                                                                                                                                                                                                                                                                                                                                                                                                                                                                                                                                                                                                                                                                                                                                                                                                                                                                                                                                                                                                                                                                                                                                                                                                                                                                                                                                                                                                                                                                                                     | m 1 to 5 stars (                                                                                                                                                                                                     | ★★★★★), v<br>: Safety Admir                                                                                          |
|                                                                                                                                                                                                                                                                                                                                                                                                                                                                                                                                | RAMP ONE<br>RD8F                                                                                                                                                                                                                                                                                                                                                                                         |                                                                                                                                                                                                                                                                                     | OTAL MSRP \$41<br>Whether you decide to lea                                                                                                                            | <b>,220.00</b>                                                                                                                       |                                                                                                                                                                                                                                                                                                                                                                                                                                                                                                                                                                                                                                                                                                                                                                                                                                                                                                                                                                                                                                                                                                                                                                                                                                                                                                                                                                                                                                                                                                                                                                                                                                                                                                                                                                                                                                                                                                                                                                                                                                                                                                                                |                                                                                                                                                                                                                      |                                                                                                                      |
|                                                                                                                                                                                                                                                                                                                                                                                                                                                                                                                                | RAMP TWO                                                                                                                                                                                                                                                                                                                                                                                                 | RAIL<br>ITEM #:<br>11-N017 O/T 2                                                                                                                                                                                                                                                    | vehicle, you'll find the cho<br>Credit for you. See your dealer fo<br>www.ford.com/finance.                                                                            | nices that are right                                                                                                                 | WARNING: Operative vehicle can expose lead, which are known to the second secon | ting, servicing and<br>you to chemicals<br>the State of Califor                                                                                                                                                      | maintaining a par<br>including engine<br>mia to cause can                                                            |