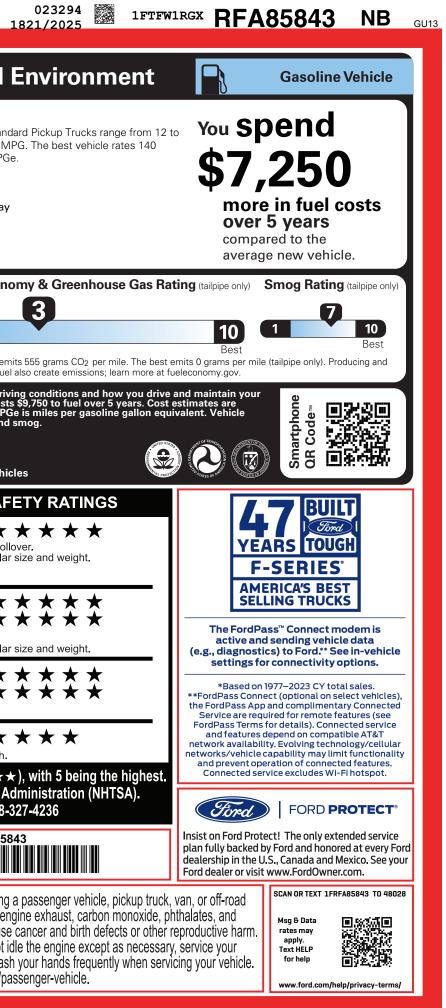

|

2202405072939