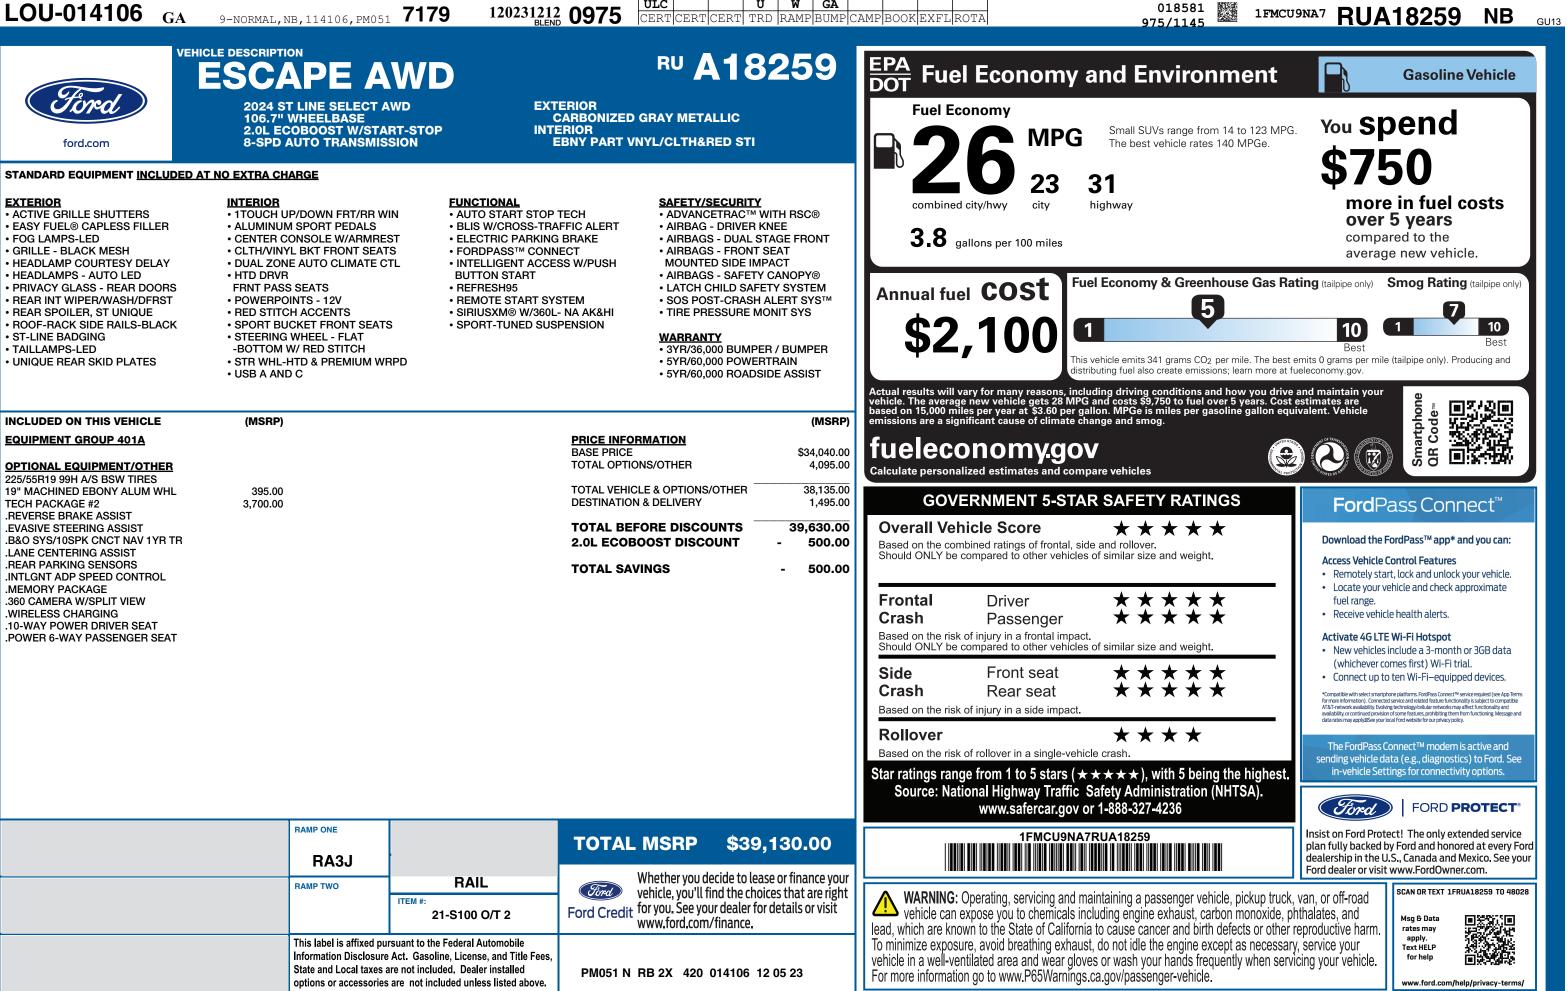

ford.com

ACTIVE GRILLE SHUTTERS

• EASY FUEL® CAPLESS FILLER

HEADLAMP COURTESY DELAY

PRIVACY GLASS - REAR DOORS

REAR INT WIPER/WASH/DFRST

ROOF-RACK SIDE RAILS-BLACK

REAR SPOILER, ST UNIQUE

UNIQUE REAR SKID PLATES

**INCLUDED ON THIS VEHICLE** 

**OPTIONAL EQUIPMENT/OTHER** 

19" MACHINED EBONY ALUM WHL

225/55R19 99H A/S BSW TIRES

EQUIPMENT GROUP 401A

EXTERIOR

FOG LAMPS-LED

ST-LINE BADGING

TAILLAMPS-LED

**TECH PACKAGE #2** 

REVERSE BRAKE ASSIST EVASIVE STEERING ASSIST

LANE CENTERING ASSIST

REAR PARKING SENSORS

.360 CAMERA W/SPLIT VIEW

.10-WAY POWER DRIVER SEAT

POWER 6-WAY PASSENGER SEAT

.MEMORY PACKAGE

WIRELESS CHARGING

INTLGNT ADP SPEED CONTROL

GRILLE - BLACK MESH

HEADLAMPS - AUTO LED



## 1202312120975