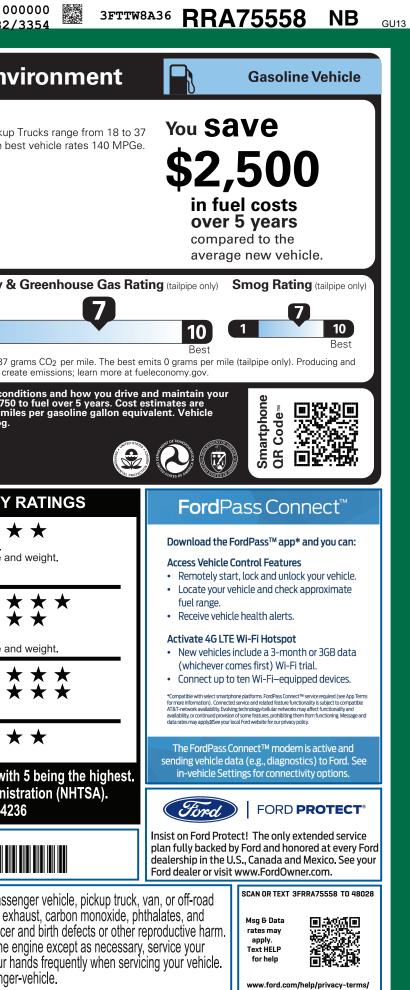

| HRM-003706 <sub>NM</sub>                                                                                                                                                                                            | 9-NORMAL, NB, 003706, RD172                                                                                       | 3487                                                                                                                                                                                                                                                                    | CERTC                                                                                                                                                                                                                                                    |                                                                                                                                          | O<br>AMP BUMP C                                                 | CAMP BOOK EXFL ROTA                                                                                                                                                                                                                                                                                                                                                                                                                                                                                                                                                                                                                                                                          | 00<br>2182/                                                                                                                                                                                                                                                                                                    |
|---------------------------------------------------------------------------------------------------------------------------------------------------------------------------------------------------------------------|-------------------------------------------------------------------------------------------------------------------|-------------------------------------------------------------------------------------------------------------------------------------------------------------------------------------------------------------------------------------------------------------------------|----------------------------------------------------------------------------------------------------------------------------------------------------------------------------------------------------------------------------------------------------------|------------------------------------------------------------------------------------------------------------------------------------------|-----------------------------------------------------------------|----------------------------------------------------------------------------------------------------------------------------------------------------------------------------------------------------------------------------------------------------------------------------------------------------------------------------------------------------------------------------------------------------------------------------------------------------------------------------------------------------------------------------------------------------------------------------------------------------------------------------------------------------------------------------------------------|----------------------------------------------------------------------------------------------------------------------------------------------------------------------------------------------------------------------------------------------------------------------------------------------------------------|
| VEHIC                                                                                                                                                                                                               | ELE DESCRIPTION<br><b>MAVERICK</b><br>2024 XL FWD<br>121" WHEELBASE<br>2.5L HYBRID ENGINE<br>AUTO CV TRANSMISSION | EXT<br>C<br>INTE                                                                                                                                                                                                                                                        | RR<br>ERIOR<br>CACTUS GRAY<br>ERIOR<br>BLACK ONYX-MED DI<br>SLACK ONYX-MED DI<br>SLACK ONYX-MED DI<br>SATURE<br>SPEAKERS<br>AND<br>SATURE<br>BRAKE<br>ASST STEER<br>IECT<br>SIST W/AEB<br>A<br>ECT<br>SIST W/AEB<br>A<br>ECT<br>SIST W/AEB<br>A<br>ENTRY | A755                                                                                                                                     | OPY®<br>YSTEM<br>EFT SYS<br>SYS<br>UMPER<br>N<br>SSIST<br>IIQUE | EPA<br>Fuel Economy<br>Fuel Economy<br>B<br>3<br>combined city/hwy<br>2.7 gallons per<br>Annual fuel CO<br>\$1,45                                                                                                                                                                                                                                                                                                                                                                                                                                                                                                                                                                            | nomy and Env<br>MPG Small Pickup<br>MPG. The be<br>42 33<br>city highway<br>100 miles<br>St<br>50<br>Fuel Economy &<br>1<br>Units vehicle emits 237 g<br>distributing fuel also created<br>y reasons, including driving con-                                                                                   |
| INCLUDED ON THIS VEHICLE<br>EQUIPMENT GROUP 100A<br>OPTIONAL EQUIPMENT/OTHER<br>2.5L HYBRID ENGINE<br>AUTO CV TRANSMISSION<br>FULL SIZE SPARE TIRE<br>FORD CO-PILOT360<br>BEDLINER - SPRAY-IN<br>50 STATE EMISSIONS | (MSHP)<br>1,500.00<br>NO CHARGE<br>650.00<br>495.00<br>NO CHARGE                                                  |                                                                                                                                                                                                                                                                         | PRICE INFORMATION<br>BASE PRICE<br>TOTAL OPTIONS/OTHE<br>TOTAL VEHICLE & OPT<br>DESTINATION & DELIVI                                                                                                                                                     | Er<br>Fions/other                                                                                                                        | (MSRP)<br>\$23,815.00<br>2,645.00<br>26,460.00<br>1,595.00      | <b>fueleconor</b> Calculate personalized estime <b>GOVERNME Overall Vehicle Sc</b> Based on the combined rating   Should ONLY be compared to <b>Frontal</b> Drive <b>Crash</b> Pass   Based on the risk of injury in a should ONLY be compared to   Side Front <b>Side</b> Front <b>Crash</b> Real   Based on the risk of injury in a should ONLY be compared to   Side Front <b>Side</b> Front <b>Based</b> on the risk of injury in a should ONLY be compared to   Side Front <b>Based</b> on the risk of injury in a should ONLY be compared to   Side Front <b>Based</b> on the risk of injury in a should ONLY be compared to   Star ratings range from 1 for the source: National High | A tes and compare vehicles<br>NT 5-STAR SAFETY<br>ore $\star \star \star \star$<br>gs of frontal, side and rollover.<br>to other vehicles of similar size and<br>er<br>senger<br>a frontal impact.<br>to other vehicles of similar size and<br>t seat<br>r seat<br>a side impact.<br>$\star \star \star \star$ |
|                                                                                                                                                                                                                     | RAMP ONE RA36                                                                                                     |                                                                                                                                                                                                                                                                         | (Jord) vehicle. v                                                                                                                                                                                                                                        | you decide to lease or<br>ou'll find the choices t                                                                                       | finance your<br>hat are right                                   |                                                                                                                                                                                                                                                                                                                                                                                                                                                                                                                                                                                                                                                                                              | <b>3FTTW8A36RRA75558</b>                                                                                                                                                                                                                                                                                       |
|                                                                                                                                                                                                                     | Information Disclosure Act. C<br>State and Local taxes are not                                                    | 56-9735 O/T 1<br>This label is affixed pursuant to the Federal Automobile<br>Information Disclosure Act. Gasoline, License, and Title Fees,<br>State and Local taxes are not included. Dealer installed<br>options or accessories are not included unless listed above. |                                                                                                                                                                                                                                                          | Ford Credit for you. See your dealer for details or visit<br>www.ford.com/finance.<br>SPECIAL ORDER<br>RD172 N RB 2X 425 003706 04 17 24 |                                                                 |                                                                                                                                                                                                                                                                                                                                                                                                                                                                                                                                                                                                                                                                                              | to chemicals including engine exi-<br>tate of California to cause cancer<br>eathing exhaust, do not idle the e<br>and wear gloves or wash your h<br>w.P65Warnings.ca.gov/passenge                                                                                                                              |