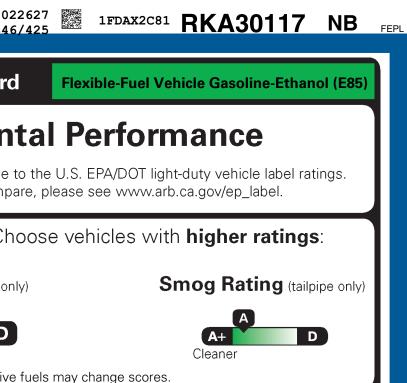

05/20/2024

mate change and smog. Ratings are determined by the cle's measured emissions.

cer and birth defects or other reproductive harm. e engine except as necessary, service your r hands frequently when servicing your vehicle. ger-vehicle.