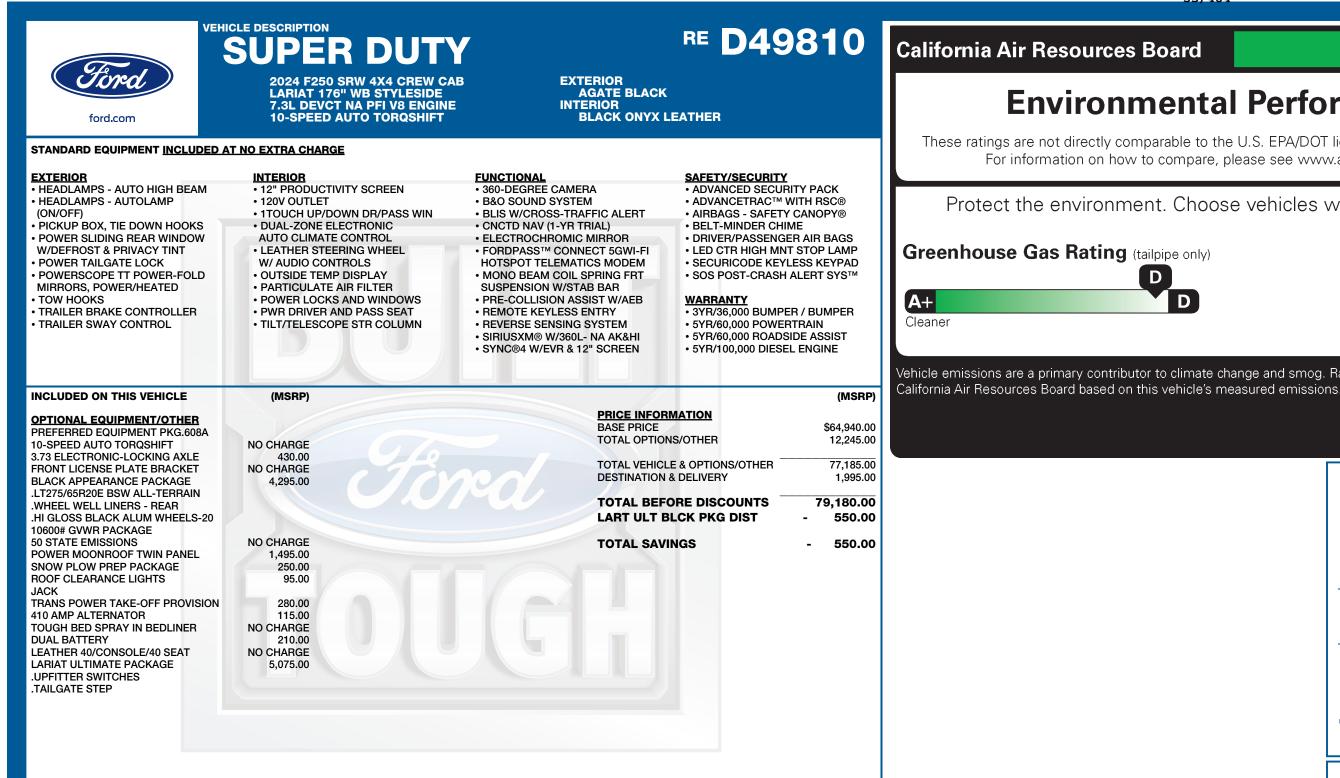

| <br>                                                                                                                                                                                                                                                   |                          |                                   |                                                                                                                                                     |                                |                                                                                                                                                                                                                                                                                                                                                                                                                                                                                                                                                                                                                                                                                                                                                                                                                                                                                                                                                                                                                                                                                                                                                                                                                                                                                                                                                                                                                                                                                                                                                                                                                                                                                                                                                                                                                                                                                                                                                                                                                                                                                                                                |
|--------------------------------------------------------------------------------------------------------------------------------------------------------------------------------------------------------------------------------------------------------|--------------------------|-----------------------------------|-----------------------------------------------------------------------------------------------------------------------------------------------------|--------------------------------|--------------------------------------------------------------------------------------------------------------------------------------------------------------------------------------------------------------------------------------------------------------------------------------------------------------------------------------------------------------------------------------------------------------------------------------------------------------------------------------------------------------------------------------------------------------------------------------------------------------------------------------------------------------------------------------------------------------------------------------------------------------------------------------------------------------------------------------------------------------------------------------------------------------------------------------------------------------------------------------------------------------------------------------------------------------------------------------------------------------------------------------------------------------------------------------------------------------------------------------------------------------------------------------------------------------------------------------------------------------------------------------------------------------------------------------------------------------------------------------------------------------------------------------------------------------------------------------------------------------------------------------------------------------------------------------------------------------------------------------------------------------------------------------------------------------------------------------------------------------------------------------------------------------------------------------------------------------------------------------------------------------------------------------------------------------------------------------------------------------------------------|
| RAMP ONE                                                                                                                                                                                                                                               |                          | ΤΟΤΑΙ                             | . MSRP                                                                                                                                              | \$78,630.00                    | 1FT8W2BN5RED4981                                                                                                                                                                                                                                                                                                                                                                                                                                                                                                                                                                                                                                                                                                                                                                                                                                                                                                                                                                                                                                                                                                                                                                                                                                                                                                                                                                                                                                                                                                                                                                                                                                                                                                                                                                                                                                                                                                                                                                                                                                                                                                               |
| RD8F                                                                                                                                                                                                                                                   |                          |                                   |                                                                                                                                                     | \$78,030.00                    |                                                                                                                                                                                                                                                                                                                                                                                                                                                                                                                                                                                                                                                                                                                                                                                                                                                                                                                                                                                                                                                                                                                                                                                                                                                                                                                                                                                                                                                                                                                                                                                                                                                                                                                                                                                                                                                                                                                                                                                                                                                                                                                                |
| <br>RAMP TWO                                                                                                                                                                                                                                           | RAIL                     | Ford Credit                       | Whether you decide to lease or finar<br>vehicle, you'll find the choices that a<br>for you. See your dealer for details or<br>www.ford.com/finance. | ecide to lease or finance your | WARNING: Operating, servicing and maintaining a vehicle can expose you to chemicals including engineering which are known to the State of California to cause of the state of California to cause of the state of the |
|                                                                                                                                                                                                                                                        | ITEM #:<br>11-S004 O/T 2 |                                   |                                                                                                                                                     | r dealer for details or visit  |                                                                                                                                                                                                                                                                                                                                                                                                                                                                                                                                                                                                                                                                                                                                                                                                                                                                                                                                                                                                                                                                                                                                                                                                                                                                                                                                                                                                                                                                                                                                                                                                                                                                                                                                                                                                                                                                                                                                                                                                                                                                                                                                |
| This label is affixed pursuant to the Federal Automobile<br>Information Disclosure Act. Gasoline, License, and Title Fees,<br>State and Local taxes are not included. Dealer installed<br>options or accessories are not included unless listed above. |                          | RC281 N RB 2X 425 000930 03 28 24 |                                                                                                                                                     | 000930 03 28 24                | To minimize exposure, avoid breathing exhaust, do not idl<br>vehicle in a well-ventilated area and wear gloves or wash<br>For more information go to www.P65Warnings.ca.gov/pas                                                                                                                                                                                                                                                                                                                                                                                                                                                                                                                                                                                                                                                                                                                                                                                                                                                                                                                                                                                                                                                                                                                                                                                                                                                                                                                                                                                                                                                                                                                                                                                                                                                                                                                                                                                                                                                                                                                                                |