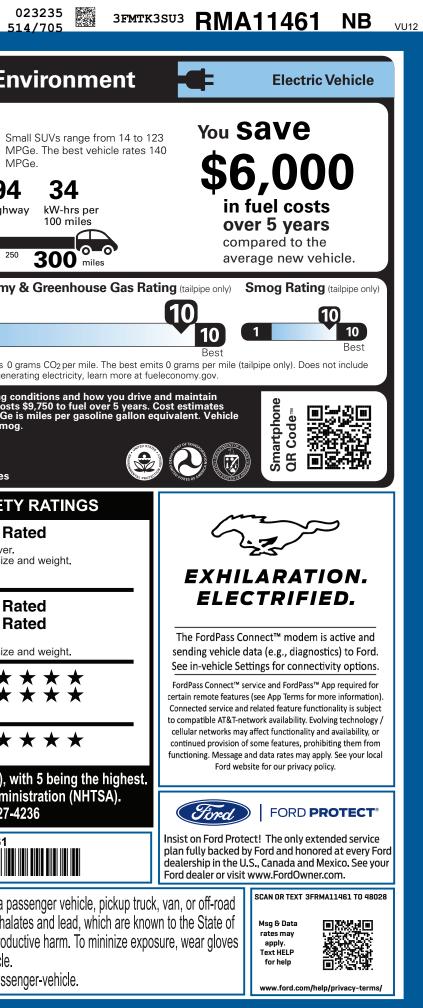

| )4 22 24                                                                                                                                                    | California to cause cancer and birth or<br>or wash your hands frequently when<br>For more information go to www.P65                                                                                                                                                                                                             | servicing your vehicle.                                                                                                                         |