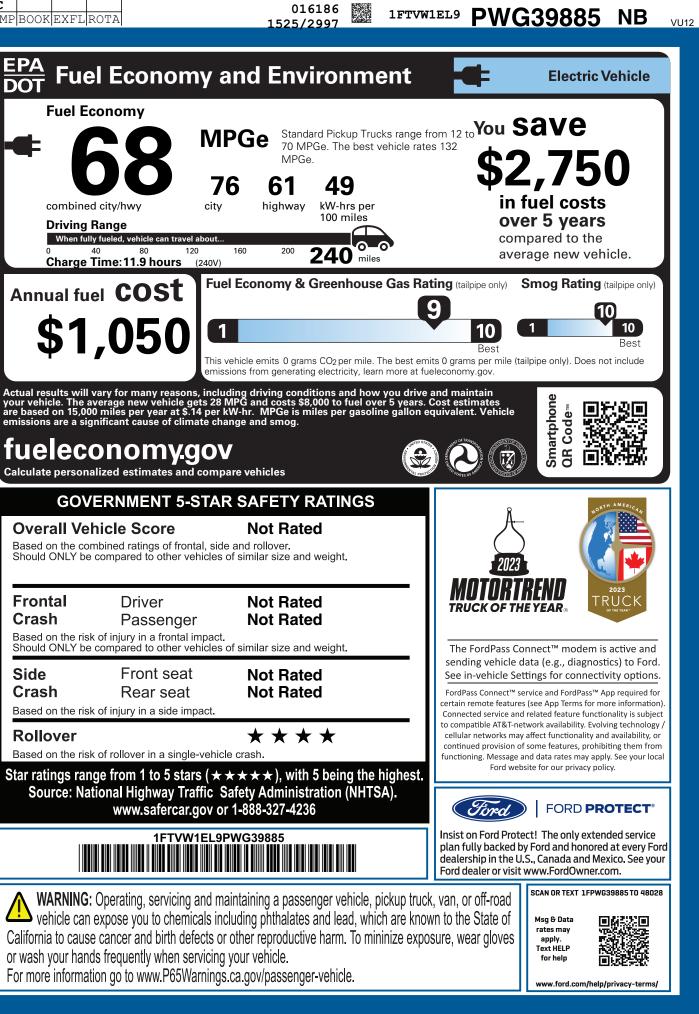

Crash

Side

Crash

Rollover

Passenger

Front seat

Rear seat

Based on the risk of injury in a side impact.

Based on the risk of rollover in a single-vehicle crash

05/18/2024