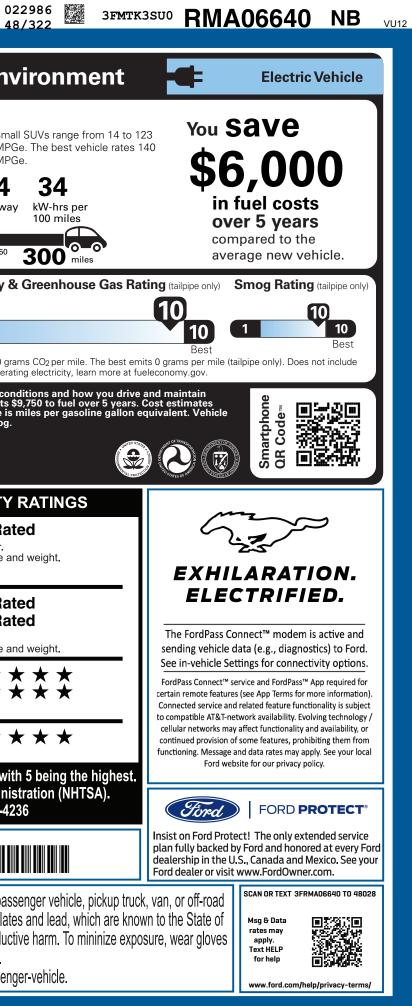

| en servicing your vehicle.                                                                                          |