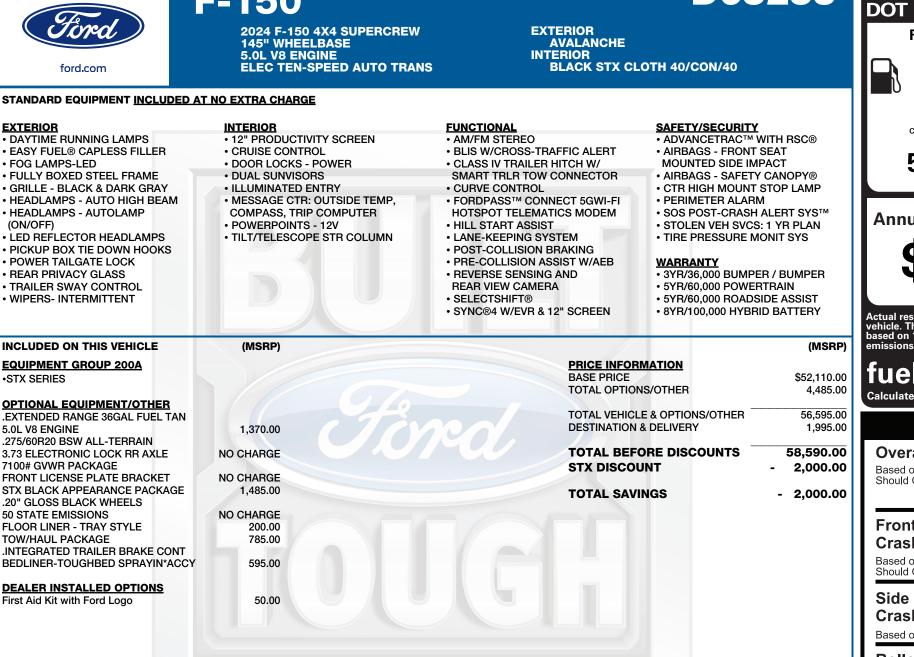

W

| Fuel E                                                                                                                                                                                                           | conomy                                                                                                                                                                                             |                                                                                                                                                                                                                                |                                                                                                                                                                                                                                         |                       |
|------------------------------------------------------------------------------------------------------------------------------------------------------------------------------------------------------------------|----------------------------------------------------------------------------------------------------------------------------------------------------------------------------------------------------|--------------------------------------------------------------------------------------------------------------------------------------------------------------------------------------------------------------------------------|-----------------------------------------------------------------------------------------------------------------------------------------------------------------------------------------------------------------------------------------|-----------------------|
|                                                                                                                                                                                                                  | Q                                                                                                                                                                                                  | MPG                                                                                                                                                                                                                            | Standard<br>73 MPG.<br>MPGe.                                                                                                                                                                                                            |                       |
|                                                                                                                                                                                                                  | ed city/hwy                                                                                                                                                                                        | 16<br>city                                                                                                                                                                                                                     | 24<br>highway                                                                                                                                                                                                                           |                       |
|                                                                                                                                                                                                                  |                                                                                                                                                                                                    | ,                                                                                                                                                                                                                              | nignway                                                                                                                                                                                                                                 |                       |
| 5.5                                                                                                                                                                                                              | gallons per í                                                                                                                                                                                      | 100 miles                                                                                                                                                                                                                      |                                                                                                                                                                                                                                         |                       |
| Annual fu                                                                                                                                                                                                        | iel CO                                                                                                                                                                                             | st                                                                                                                                                                                                                             | uel Econom                                                                                                                                                                                                                              | y                     |
| ¢7                                                                                                                                                                                                               | .85                                                                                                                                                                                                |                                                                                                                                                                                                                                | 1                                                                                                                                                                                                                                       |                       |
| ΨΖ                                                                                                                                                                                                               | .,0:                                                                                                                                                                                               | T                                                                                                                                                                                                                              | his vehicle emits 4                                                                                                                                                                                                                     |                       |
| Actual results will                                                                                                                                                                                              | vary for man                                                                                                                                                                                       |                                                                                                                                                                                                                                | stributing fuel also                                                                                                                                                                                                                    |                       |
| Actual results will<br>rehicle. The avera<br>pased on 15,000 n<br>emissions are a si                                                                                                                             | ge new vehic<br>niles per year<br>gnificant caus                                                                                                                                                   | le gets 28 M<br>at \$3.60 per<br>se of climate                                                                                                                                                                                 | PG and costs \$9<br>gallon. MPGe is<br>change and smo                                                                                                                                                                                   | .7<br>r<br>09         |
| fuelec                                                                                                                                                                                                           | onor                                                                                                                                                                                               | ny.qc                                                                                                                                                                                                                          | V                                                                                                                                                                                                                                       |                       |
| Calculate person                                                                                                                                                                                                 |                                                                                                                                                                                                    |                                                                                                                                                                                                                                |                                                                                                                                                                                                                                         |                       |
|                                                                                                                                                                                                                  |                                                                                                                                                                                                    |                                                                                                                                                                                                                                |                                                                                                                                                                                                                                         |                       |
| GO\                                                                                                                                                                                                              | /ERNME                                                                                                                                                                                             | NT 5-ST                                                                                                                                                                                                                        | AR SAFET                                                                                                                                                                                                                                | ì                     |
| Overall Ve<br>Based on the cc<br>Should ONLY be                                                                                                                                                                  | hicle Scombined rating                                                                                                                                                                             | <b>ore</b><br>gs of frontal,                                                                                                                                                                                                   | side and rollove                                                                                                                                                                                                                        | r.                    |
| Overall Ve<br>Based on the co<br>Should ONLY be<br>Frontal                                                                                                                                                       | ehicle Sc<br>ombined rating<br>e compared to<br>Drive                                                                                                                                              | ore<br>gs of frontal,<br>o other vehicl                                                                                                                                                                                        | ★ ★ side and rollove es of similar size ★ ★                                                                                                                                                                                             | r.<br>ə               |
| Overall Ve<br>Based on the cc<br>Should ONLY be<br>Frontal<br>Crash<br>Based on the ris                                                                                                                          | ehicle Sc<br>ombined rating<br>e compared to<br>Drive<br>Pass<br>sk of injury in a                                                                                                                 | ore<br>gs of frontal,<br>o other vehicl<br>er<br>senger<br>a frontal impa                                                                                                                                                      | ★ ★ side and rollove es of similar size ★ ★ act.                                                                                                                                                                                        | r<br>ə                |
| Overall Ve<br>Based on the cc<br>Should ONLY be<br>Frontal<br>Crash<br>Based on the ris<br>Should ONLY be                                                                                                        | ehicle Sc<br>ombined rating<br>e compared to<br>Drive<br>Pass<br>sk of injury in a<br>e compared to                                                                                                | ore<br>gs of frontal,<br>o other vehicl<br>er<br>Senger<br>a frontal impa<br>o other vehicl                                                                                                                                    | side and rollove<br>es of similar size<br>t                                                                                                                                                                                             | r ə                   |
| Overall Ve<br>Based on the cc<br>Should ONLY be<br>Frontal<br>Crash<br>Based on the ris<br>Should ONLY be<br>Side<br>Crash                                                                                       | ehicle Sc<br>ombined rating<br>e compared to<br>Drive<br>Pass<br>sk of injury in a<br>e compared to<br>Fron<br>Real                                                                                | ore<br>gs of frontal,<br>o other vehicl<br>er<br>senger<br>a frontal impa<br>o other vehicl<br>it seat<br>r seat                                                                                                               | ★ ★ side and rolloveres of similar size ★ ★ act. es of similar size ★ ★ ★ ★                                                                                                                                                             | r.ə                   |
| Overall Ve<br>Based on the cc<br>Should ONLY be<br>Frontal<br>Crash<br>Based on the ris<br>Should ONLY be<br>Side<br>Crash<br>Based on the ris                                                                   | ehicle Sc<br>ombined rating<br>e compared to<br>Drive<br>Pass<br>sk of injury in a<br>e compared to<br>Fron<br>Real                                                                                | ore<br>gs of frontal,<br>o other vehicl<br>er<br>senger<br>a frontal impa<br>o other vehicl<br>it seat<br>r seat                                                                                                               | <pre></pre>                                                                                                                                                                                                                             |                       |
| Overall Ve<br>Based on the cc<br>Should ONLY be<br>Frontal<br>Crash<br>Based on the ris<br>Should ONLY be<br>Side<br>Crash                                                                                       | ehicle Sc<br>ombined rating<br>e compared to<br>Pass<br>sk of injury in a<br>e compared to<br>Fron<br>Real<br>sk of injury in a                                                                    | ore<br>gs of frontal,<br>o other vehicl<br>er<br>senger<br>a frontal impa<br>o other vehicl<br>ht seat<br>r seat<br>a side impact                                                                                              | ★ ★ side and rollove es of similar size act. es of similar size ★ ★ act. t. ★ ★ ★ t.                                                                                                                                                    |                       |
| Overall Ve<br>Based on the cc<br>Should ONLY be<br>Frontal<br>Crash<br>Based on the ris<br>Should ONLY be<br>Side<br>Crash<br>Based on the ris<br>Rollover<br>Based on the ris                                   | ehicle Sc<br>ombined rating<br>compared to<br>Pass<br>sk of injury in a<br>compared to<br>Fron<br>Real<br>sk of injury in a<br>sk of injury in a                                                   | ore<br>gs of frontal,<br>o other vehicl<br>er<br>senger<br>a frontal impa<br>o other vehicl<br>it seat<br>r seat<br>a side impact<br>n a single-ve<br>to 5 stars (                                                             | <pre></pre>                                                                                                                                                                                                                             | r<br>e<br>e<br>e<br>e |
| Overall Ve<br>Based on the cc<br>Should ONLY be<br>Frontal<br>Crash<br>Based on the ris<br>Should ONLY be<br>Side<br>Crash<br>Based on the ris<br>Rollover<br>Based on the ris                                   | compared to<br>prive<br>e compared to<br>Pass<br>sk of injury in a<br>e compared to<br>Fron<br>Real<br>sk of injury in a<br>sk of injury in a<br>sk of rollover in<br>nge from 1 (<br>ational High | ore<br>gs of frontal,<br>o other vehicl<br>er<br>senger<br>a frontal impa<br>o other vehicl<br>it seat<br>r seat<br>a side impact<br>n a single-ve<br>to 5 stars (<br>way Traffic                                              | x ★<br>side and rollove<br>es of similar size<br>t<br>act.<br>es of similar size<br>t<br>t<br>t<br>t<br>t<br>t<br>t<br>t<br>t<br>t<br>t<br>t<br>t<br>t<br>t<br>t<br>t<br>t<br>t                                                         | e<br>e                |
| Overall Ve<br>Based on the cc<br>Should ONLY be<br>Frontal<br>Crash<br>Based on the ris<br>Should ONLY be<br>Side<br>Crash<br>Based on the ris<br>Rollover<br>Based on the ris                                   | compared to<br>prive<br>e compared to<br>Pass<br>sk of injury in a<br>e compared to<br>Fron<br>Real<br>sk of injury in a<br>sk of injury in a<br>sk of rollover in<br>nge from 1 (<br>ational High | ore<br>gs of frontal,<br>o other vehicl<br>er<br>senger<br>a frontal impa<br>o other vehicl<br>t seat<br>r seat<br>a side impact<br>n a single-ve<br>to 5 stars (<br>way Traffic<br>afercar.gov                                | <ul> <li>★ ★</li> <li>side and rollove<br/>es of similar size</li> <li>★ ★</li> <li>act.</li> <li>es of similar size</li> <li>★ ★</li> <li>★ ★</li> <li>hicle crash.</li> <li>★ ★ ★ ★ ★ ★ ,, ,</li> <li>Safety Adminiar size</li> </ul> | e<br>e                |
| Overall Ve<br>Based on the cc<br>Should ONLY be<br>Frontal<br>Crash<br>Based on the ris<br>Should ONLY be<br>Side<br>Crash<br>Based on the ris<br>Rollover<br>Based on the ris                                   | compared to<br>prive<br>e compared to<br>Pass<br>sk of injury in a<br>e compared to<br>Fron<br>Real<br>sk of injury in a<br>sk of injury in a<br>sk of rollover in<br>nge from 1 (<br>ational High | ore<br>gs of frontal,<br>o other vehicl<br>er<br>senger<br>a frontal impa<br>o other vehicl<br>t seat<br>r seat<br>a side impact<br>n a single-ve<br>to 5 stars (<br>way Traffic<br>afercar.gov                                | <pre></pre>                                                                                                                                                                                                                             | e<br>e                |
| Overall Ve<br>Based on the cc<br>Should ONLY be<br>Frontal<br>Crash<br>Based on the ris<br>Should ONLY be<br>Side<br>Crash<br>Based on the ris<br>Rollover<br>Based on the ris<br>Star ratings rat<br>Source: Na | compared to<br>Prive<br>Pass<br>Sk of injury in a<br>compared to<br>From<br>Real<br>Sk of rollover in<br>nge from 1 fr<br>ational High<br>www.sa                                                   | ore<br>gs of frontal,<br>o other vehicle<br>er<br>senger<br>a frontal impa-<br>o other vehicle<br>it seat<br>r seat<br>a side impact<br>to 5 stars (<br>way Traffic<br>afercar.gov<br>1FTFW2L<br>servicing and<br>to chemicals | <pre></pre>                                                                                                                                                                                                                             |                       |