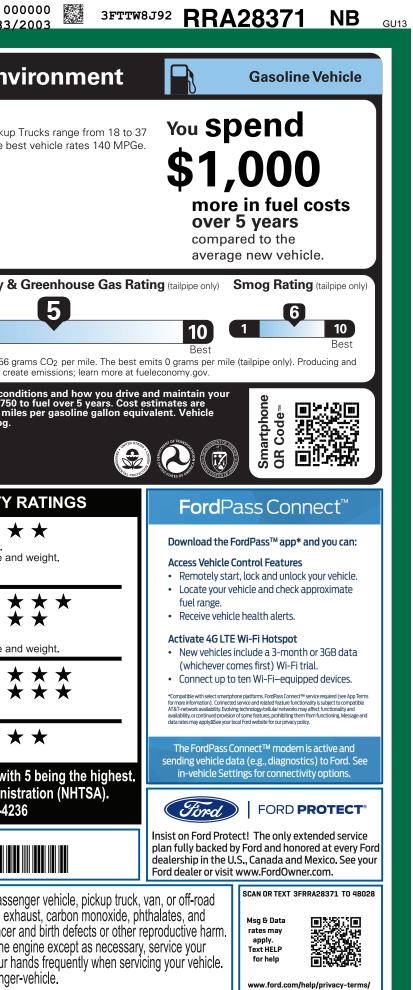

| llover in a single-vel<br>om 1 to 5 stars (<br>I Highway Traffic<br>ww.safercar.gov<br>3FTTW8J9<br>ating, servicing and<br>the state of Califor<br>void breathing exha | <ul> <li>★ ★ ★</li> <li>hicle crash.</li> <li>★ ★ ★ ★ ★), with</li> <li>Safety Adminis</li> <li>or 1-888-327-42</li> </ul> |