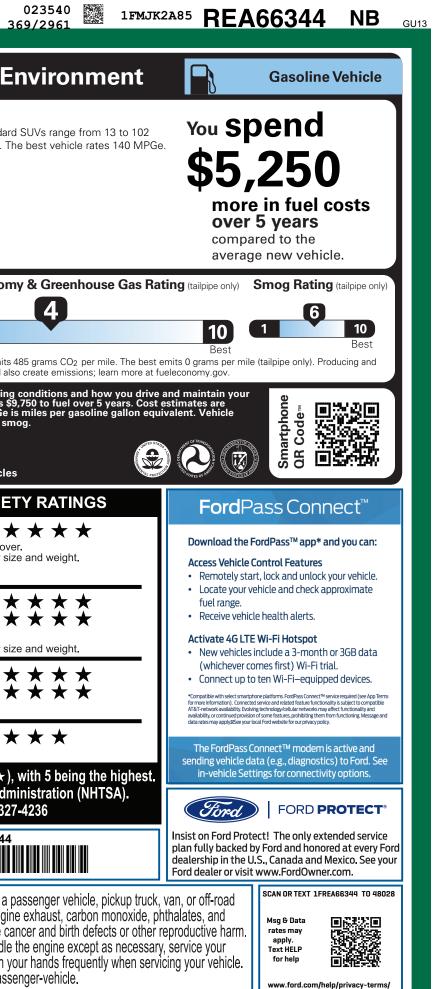

| a preatning exnaust, do n<br>area and wear gloves or w | wash yo                                                                                                                                                                   |