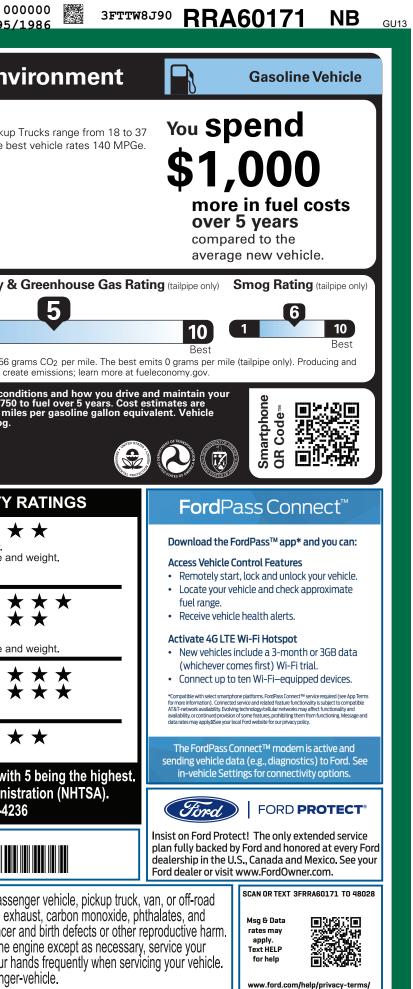

| reathing exhaust, do not idle the<br>a and wear gloves or wash your<br>w.P65Warnings.ca.gov/passenge                                                                                                                                                                                                                                                       |