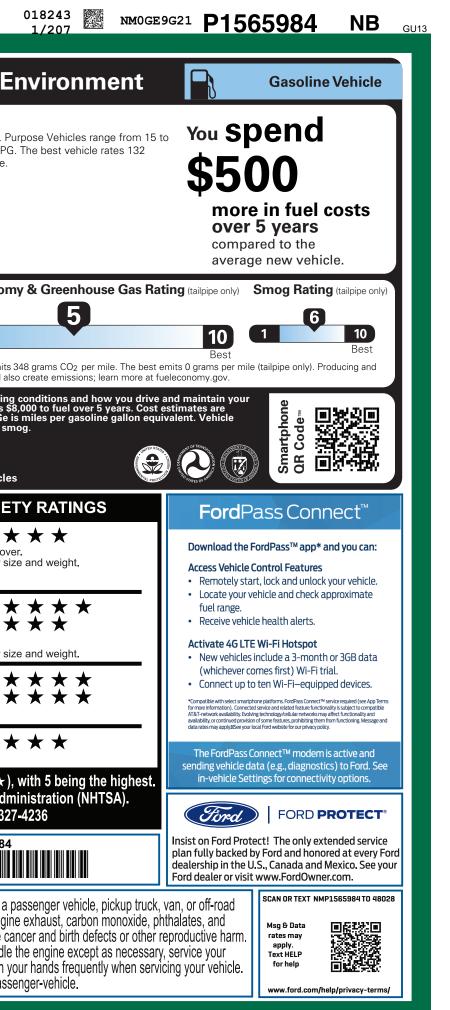

| breathing exhaust, do not id |