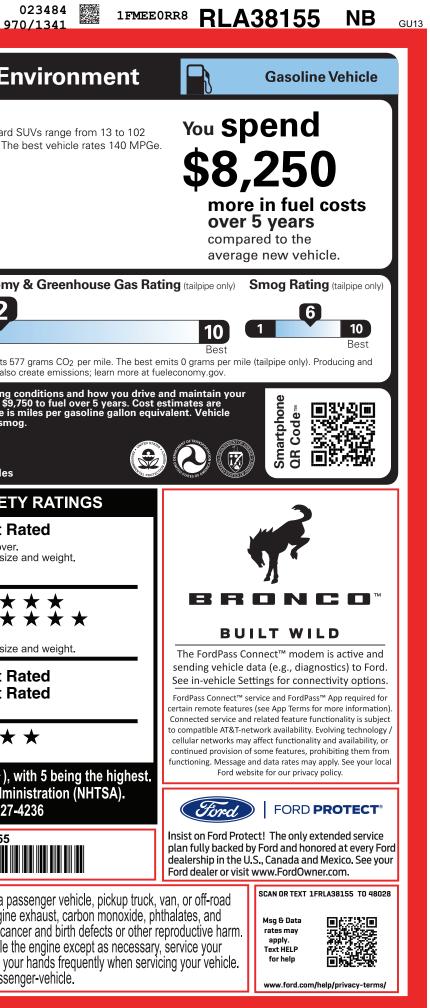

MIC-000010

FL

9-NORMAL, NB, 200010, RE032 5600

320240511 7153 BLEND

ULC U W FL CERT CERT CERT TRD RAMP BUMP CAMP BOOK EXFL ROTA

|                                                                                                                                                                                                                                               | VEHICLE DESCRIPTION                                                                                                                                 |                                                                                                                                                                         | OR                                                                                                                                                                                                                               | RL                                                                                                                                                                                                                                                                                                                                                                                                                                                                                                                                                                                                                                                                                                                                                                                                                                                                                                                                                                                                                                                                                                                                                                                                                                                                                                                                                                                                                                                                                                                                                                                                                                                                                                                                                                                                                                                                                                                                                                                                                                                                                                                             | A38155                                                                                                                                                              | EPA Fue                                                | EPA<br>DOT Fuel Economy and Env                                                                                           |                                                                        |  |
|-----------------------------------------------------------------------------------------------------------------------------------------------------------------------------------------------------------------------------------------------|-----------------------------------------------------------------------------------------------------------------------------------------------------|-------------------------------------------------------------------------------------------------------------------------------------------------------------------------|----------------------------------------------------------------------------------------------------------------------------------------------------------------------------------------------------------------------------------|--------------------------------------------------------------------------------------------------------------------------------------------------------------------------------------------------------------------------------------------------------------------------------------------------------------------------------------------------------------------------------------------------------------------------------------------------------------------------------------------------------------------------------------------------------------------------------------------------------------------------------------------------------------------------------------------------------------------------------------------------------------------------------------------------------------------------------------------------------------------------------------------------------------------------------------------------------------------------------------------------------------------------------------------------------------------------------------------------------------------------------------------------------------------------------------------------------------------------------------------------------------------------------------------------------------------------------------------------------------------------------------------------------------------------------------------------------------------------------------------------------------------------------------------------------------------------------------------------------------------------------------------------------------------------------------------------------------------------------------------------------------------------------------------------------------------------------------------------------------------------------------------------------------------------------------------------------------------------------------------------------------------------------------------------------------------------------------------------------------------------------|---------------------------------------------------------------------------------------------------------------------------------------------------------------------|--------------------------------------------------------|---------------------------------------------------------------------------------------------------------------------------|------------------------------------------------------------------------|--|
| FORD PERFORMANCE                                                                                                                                                                                                                              | 2024 RAPTOR 4-D00R 4X4 EXTE                                                                                                                         |                                                                                                                                                                         |                                                                                                                                                                                                                                  | ERIOR<br>HELTER GREEN                                                                                                                                                                                                                                                                                                                                                                                                                                                                                                                                                                                                                                                                                                                                                                                                                                                                                                                                                                                                                                                                                                                                                                                                                                                                                                                                                                                                                                                                                                                                                                                                                                                                                                                                                                                                                                                                                                                                                                                                                                                                                                          |                                                                                                                                                                     |                                                        | Fuel Economy                                                                                                              |                                                                        |  |
|                                                                                                                                                                                                                                               | 3.0L ECOBOOST V6 ENGINE<br>10-SPEED AUTO TRANSMISSION                                                                                               |                                                                                                                                                                         | INTERIOR<br>ONYX VINYL SEATS                                                                                                                                                                                                     |                                                                                                                                                                                                                                                                                                                                                                                                                                                                                                                                                                                                                                                                                                                                                                                                                                                                                                                                                                                                                                                                                                                                                                                                                                                                                                                                                                                                                                                                                                                                                                                                                                                                                                                                                                                                                                                                                                                                                                                                                                                                                                                                |                                                                                                                                                                     |                                                        |                                                                                                                           | Standard SU<br>MPG. The b                                              |  |
| STANDARD EQUIPMENT INCLUE                                                                                                                                                                                                                     | ED AT NO EXTRA CHARGE                                                                                                                               |                                                                                                                                                                         |                                                                                                                                                                                                                                  |                                                                                                                                                                                                                                                                                                                                                                                                                                                                                                                                                                                                                                                                                                                                                                                                                                                                                                                                                                                                                                                                                                                                                                                                                                                                                                                                                                                                                                                                                                                                                                                                                                                                                                                                                                                                                                                                                                                                                                                                                                                                                                                                |                                                                                                                                                                     | 0                                                      | <b>J</b> 15                                                                                                               | 16                                                                     |  |
| EXTERIOR<br>• BUMPER,FRONT-HD MODULAR<br>RIGID® FOG LAMP<br>• BUMPER,REAR-PWDR CTD STE<br>• FENDER TIE-DOWN HOOKS<br>• FORD GRILLE-GRAY/BLACK<br>• FULL METAL BASH PLATES-HD                                                                  | <ul> <li>60/40 SPLIT FOLD</li> </ul>                                                                                                                | /N DR/PASS WIN     • 12"LC       0 REAR SEAT     • 360-E       V/PRE-WIRING     • ADVA       IGITAL SCRN     • FORE       BOX     • FRNT                                | FUNCTIONAL<br>• 12"LCD CTR STACK TOUCHSCRN<br>• 360-DEGREE CAMERA<br>• ADVANCED 4X4<br>• FORDPASS™ CONNECT<br>• FRNT/REAR LOCKING DIFFRNTL<br>• FRONT STA-BAR DISCONNECT                                                         |                                                                                                                                                                                                                                                                                                                                                                                                                                                                                                                                                                                                                                                                                                                                                                                                                                                                                                                                                                                                                                                                                                                                                                                                                                                                                                                                                                                                                                                                                                                                                                                                                                                                                                                                                                                                                                                                                                                                                                                                                                                                                                                                | TY/SECURITY<br>ANCETRAC <sup>™</sup> WITH RSC®<br>BAGS-FRNT (DUAL STAGE)<br>DE IMPACT/SAFETY<br>OPY® SYSTEM (ALL ROWS)<br>T-MINDER CHIME<br>LD SAFETY REAR DR LOCKS | 6.7                                                    | ed city/hwy city<br>gallons per 100 miles                                                                                 | highway                                                                |  |
| <ul> <li>HEADLAMPS - AUTO HIGH BEAN</li> <li>HEADLAMPS - AUTO LED</li> <li>W/SIGNATURE LED LIGHTING</li> <li>MIRRORS-HTD/POWER GLASS,<br/>MAN-FOLD/SIDE MARKER LAMP</li> <li>REINFORCED SWING GATE</li> <li>ROCK RAIL W/ REMOVABLE</li> </ul> | MOLLE STRAP SYSTEM     POWERPOINTS - 12V     SMART CHARGING USB PORTS     SPORT LTHR STR WHEEL     W/ PADDLE SHIFTERS     TILT/TELESCOPE STR COLUMN |                                                                                                                                                                         | <ul> <li>HIGH/LUX PACKAGE</li> <li>HILL START ASSIST</li> <li>HOSS 4.0 SUSPENSION W/<br/>FOX™ LIVE VALVE DAMPERS</li> <li>PRE-COLLISION ASSIST W/AEB</li> <li>RAPTOR TOOL KIT</li> <li>SIRIUSXM® W/360L- NA AK&amp;HI</li> </ul> |                                                                                                                                                                                                                                                                                                                                                                                                                                                                                                                                                                                                                                                                                                                                                                                                                                                                                                                                                                                                                                                                                                                                                                                                                                                                                                                                                                                                                                                                                                                                                                                                                                                                                                                                                                                                                                                                                                                                                                                                                                                                                                                                | TR STABILITY/TRACTN CTL<br>IV TIRE PRESS MONIT SYS<br>CH CHILD SAFETY SYSTEM<br>IMETER ALARM<br>ISONAL SAFETY SYSTEM™<br>RANTY                                      |                                                        | <b>600</b>                                                                                                                | his vehicle emits 577                                                  |  |
| RUNNING BOARDS<br>• TOW HOOKS-FRT (2)/REAR (2)                                                                                                                                                                                                |                                                                                                                                                     | • TER N                                                                                                                                                                 | MGMT W/G.O.A.T. MC                                                                                                                                                                                                               | • 5YR/                                                                                                                                                                                                                                                                                                                                                                                                                                                                                                                                                                                                                                                                                                                                                                                                                                                                                                                                                                                                                                                                                                                                                                                                                                                                                                                                                                                                                                                                                                                                                                                                                                                                                                                                                                                                                                                                                                                                                                                                                                                                                                                         | /36,000 BUMPER / BUMPER<br>/60,000 POWERTRAIN<br>/60,000 ROADSIDE ASSIST                                                                                            | Actual results will<br>vehicle. The avera              | d<br>vary for many reasons, ir<br>ige new vehicle gets 28 M<br>niles per year at \$3.60 per<br>gnificant cause of climate | istributing fuel also cr<br>ncluding driving co<br>PG and costs \$9,75 |  |
| INCLUDED ON THIS VEHICLE                                                                                                                                                                                                                      | (MSRP)                                                                                                                                              |                                                                                                                                                                         |                                                                                                                                                                                                                                  |                                                                                                                                                                                                                                                                                                                                                                                                                                                                                                                                                                                                                                                                                                                                                                                                                                                                                                                                                                                                                                                                                                                                                                                                                                                                                                                                                                                                                                                                                                                                                                                                                                                                                                                                                                                                                                                                                                                                                                                                                                                                                                                                | (MSI                                                                                                                                                                | <b>RP)</b> emissions are a si                          | gnificant cause of climate                                                                                                | change and smog                                                        |  |
| •RAPTOR SERIES                                                                                                                                                                                                                                |                                                                                                                                                     |                                                                                                                                                                         | BAS                                                                                                                                                                                                                              | ICE INFORMATION<br>SE PRICE<br>TAL OPTIONS/OTHEF                                                                                                                                                                                                                                                                                                                                                                                                                                                                                                                                                                                                                                                                                                                                                                                                                                                                                                                                                                                                                                                                                                                                                                                                                                                                                                                                                                                                                                                                                                                                                                                                                                                                                                                                                                                                                                                                                                                                                                                                                                                                               | \$90,035<br>R 3,095                                                                                                                                                 |                                                        | ONOMY.GC                                                                                                                  |                                                                        |  |
| OPTIONAL EQUIPMENT/OTHER<br>2024 MODEL YEAR<br>SHELTER GREEN                                                                                                                                                                                  | 295.00                                                                                                                                              | 295.00                                                                                                                                                                  |                                                                                                                                                                                                                                  |                                                                                                                                                                                                                                                                                                                                                                                                                                                                                                                                                                                                                                                                                                                                                                                                                                                                                                                                                                                                                                                                                                                                                                                                                                                                                                                                                                                                                                                                                                                                                                                                                                                                                                                                                                                                                                                                                                                                                                                                                                                                                                                                | TOTAL VEHICLE & OPTIONS/OTHER93,130.00DESTINATION & DELIVERY1,895.00                                                                                                |                                                        |                                                                                                                           |                                                                        |  |
| 37X12.5R17 A/T TIRES (37")<br>4.7/REAR AXLE-LOCKING DIFF<br>FRONT AXLE-LOCKING DIFFRNTL<br>HARD TOP,GRAY MOLDED-IN-COL<br>.SOUND DEADENING HEADLINER<br>.FRT ROW TOP PANEL STORAGE E<br>AM/FM.10 SPKRS,SDARS                                  |                                                                                                                                                     |                                                                                                                                                                         |                                                                                                                                                                                                                                  |                                                                                                                                                                                                                                                                                                                                                                                                                                                                                                                                                                                                                                                                                                                                                                                                                                                                                                                                                                                                                                                                                                                                                                                                                                                                                                                                                                                                                                                                                                                                                                                                                                                                                                                                                                                                                                                                                                                                                                                                                                                                                                                                |                                                                                                                                                                     | Based on the co<br>Should ONLY be                      | phicle Score<br>ombined ratings of frontal,<br>e compared to other vehic                                                  |                                                                        |  |
| CNCTD NAV (1-YEAR SUB INC)<br>17"BLK HIGH GLOS PTD ALUM WH<br>FRONT LICENSE PLATE BRACKET<br>RAPTOR GRAPHIC<br>INTERIOR CARBON FIBER PACK                                                                                                     | LS<br>NO CHARGE<br>1,075.00<br>1,725.00                                                                                                             | APT                                                                                                                                                                     | ici F                                                                                                                                                                                                                            | 7                                                                                                                                                                                                                                                                                                                                                                                                                                                                                                                                                                                                                                                                                                                                                                                                                                                                                                                                                                                                                                                                                                                                                                                                                                                                                                                                                                                                                                                                                                                                                                                                                                                                                                                                                                                                                                                                                                                                                                                                                                                                                                                              |                                                                                                                                                                     | Frontal<br>Crash<br>Based on the ris<br>Should ONLY be | Driver<br>Passenger<br>sk of injury in a frontal imp<br>e compared to other vehic                                         | ★ ★ ★<br>★ ★ ★                                                         |  |
|                                                                                                                                                                                                                                               |                                                                                                                                                     |                                                                                                                                                                         |                                                                                                                                                                                                                                  |                                                                                                                                                                                                                                                                                                                                                                                                                                                                                                                                                                                                                                                                                                                                                                                                                                                                                                                                                                                                                                                                                                                                                                                                                                                                                                                                                                                                                                                                                                                                                                                                                                                                                                                                                                                                                                                                                                                                                                                                                                                                                                                                | onco Off-Roadeo is an outdoo<br>d off-road adventure                                                                                                                | oraon                                                  | Front seat<br>Rear seat<br>sk of injury in a side impac                                                                   | Not Ra<br>Not Ra                                                       |  |
|                                                                                                                                                                                                                                               |                                                                                                                                                     |                                                                                                                                                                         |                                                                                                                                                                                                                                  | Ra                                                                                                                                                                                                                                                                                                                                                                                                                                                                                                                                                                                                                                                                                                                                                                                                                                                                                                                                                                                                                                                                                                                                                                                                                                                                                                                                                                                                                                                                                                                                                                                                                                                                                                                                                                                                                                                                                                                                                                                                                                                                                                                             | ayground. Original Bronco<br>aptor owners who purchase ar<br>ke delivery can attend this                                                                            | d Rollover                                             |                                                                                                                           | **                                                                     |  |
|                                                                                                                                                                                                                                               |                                                                                                                                                     |                                                                                                                                                                         |                                                                                                                                                                                                                                  | ful<br>ex<br>vel                                                                                                                                                                                                                                                                                                                                                                                                                                                                                                                                                                                                                                                                                                                                                                                                                                                                                                                                                                                                                                                                                                                                                                                                                                                                                                                                                                                                                                                                                                                                                                                                                                                                                                                                                                                                                                                                                                                                                                                                                                                                                                               | Il-day, immersive driving<br>perience, valued at \$2500. Fle<br>hicles not eligible. See<br>com for more information.                                               | Star ratings rat                                       | sk of rollover in a single-ve<br>nge from 1 to 5 stars (<br>ational Highway Traffic<br>www.safercar.gov                   | ★★★★★), wi<br>c Safety Admini                                          |  |
|                                                                                                                                                                                                                                               |                                                                                                                                                     |                                                                                                                                                                         | т                                                                                                                                                                                                                                | OTAL MSRI                                                                                                                                                                                                                                                                                                                                                                                                                                                                                                                                                                                                                                                                                                                                                                                                                                                                                                                                                                                                                                                                                                                                                                                                                                                                                                                                                                                                                                                                                                                                                                                                                                                                                                                                                                                                                                                                                                                                                                                                                                                                                                                      | P \$95,025.00                                                                                                                                                       |                                                        | 1FMEE0R                                                                                                                   | R8RLA38155                                                             |  |
|                                                                                                                                                                                                                                               |                                                                                                                                                     | F35 RAIL                                                                                                                                                                |                                                                                                                                                                                                                                  |                                                                                                                                                                                                                                                                                                                                                                                                                                                                                                                                                                                                                                                                                                                                                                                                                                                                                                                                                                                                                                                                                                                                                                                                                                                                                                                                                                                                                                                                                                                                                                                                                                                                                                                                                                                                                                                                                                                                                                                                                                                                                                                                | ou decide to lease or finance ye                                                                                                                                    |                                                        | BIIDI AIDI ILDIDA KADAK IDID KADA KIL DANDAR DI<br>                                                                       | 18 181 1818118 11811 8811 1888 11181 11                                |  |
|                                                                                                                                                                                                                                               | RAMP1                                                                                                                                               | ITEM #:<br>24-8142 (                                                                                                                                                    |                                                                                                                                                                                                                                  | Gord Vehicle, you defined to the second seco | u'll find the choices that are rig<br>e your dealer for details or visi<br>.com/finance.                                                                            | tht WARNING vehicle car                                | Coperating, servicing and<br>expose you to chemicals<br>hown to the State of Califo                                       | including engine e                                                     |  |
|                                                                                                                                                                                                                                               | Informa<br>State a                                                                                                                                  | bel is affixed pursuant to the Federal A<br>ation Disclosure Act. Gasoline, Licens<br>nd Local taxes are not included. Deale<br>s or accessories are not included unles | e, and Title Fees,<br>er installed R                                                                                                                                                                                             |                                                                                                                                                                                                                                                                                                                                                                                                                                                                                                                                                                                                                                                                                                                                                                                                                                                                                                                                                                                                                                                                                                                                                                                                                                                                                                                                                                                                                                                                                                                                                                                                                                                                                                                                                                                                                                                                                                                                                                                                                                                                                                                                | 35 000010 05 03 24                                                                                                                                                  | To minimize expo                                       | sure, avoid breathing exha<br>entilated area and wear gl<br>tion go to www.P65Warnin                                      | aust, do not idle the                                                  |  |
|                                                                                                                                                                                                                                               |                                                                                                                                                     |                                                                                                                                                                         |                                                                                                                                                                                                                                  |                                                                                                                                                                                                                                                                                                                                                                                                                                                                                                                                                                                                                                                                                                                                                                                                                                                                                                                                                                                                                                                                                                                                                                                                                                                                                                                                                                                                                                                                                                                                                                                                                                                                                                                                                                                                                                                                                                                                                                                                                                                                                                                                |                                                                                                                                                                     |                                                        |                                                                                                                           |                                                                        |  |