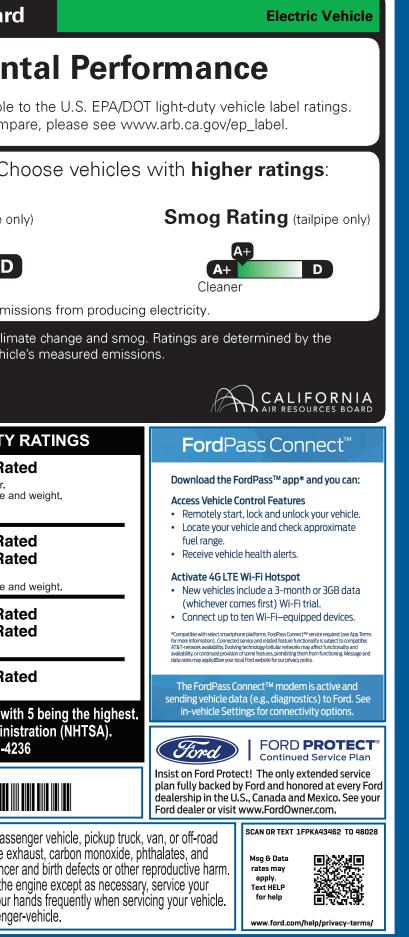

| KAN-001514 <sub>CA</sub>                                  | 6B     A       LABL     ADJ     COV     PI                                                                          | A 6 CARAMP BUMP                                                       | 1FTBW1YK7PKA43462                                  | TRANSIT                                                         | SH                                  | <u></u>                                                                                  | 01<br>2947/                                 |  |
|-----------------------------------------------------------|---------------------------------------------------------------------------------------------------------------------|-----------------------------------------------------------------------|----------------------------------------------------|-----------------------------------------------------------------|-------------------------------------|------------------------------------------------------------------------------------------|---------------------------------------------|--|
|                                                           | CLE DESCRIPTION                                                                                                     |                                                                       | РК 🖊                                               | 43462                                                           | California                          | Air Resourc                                                                              | es Board                                    |  |
| Ford                                                      | 2023 350 LR CARGO RWD<br>130" WHEELBASE<br>ELECTRIC MOTOR                                                           | O<br>INTE                                                             | ERIOR<br>XFORD WHITE<br>RIOR                       |                                                                 |                                     | Enviro                                                                                   |                                             |  |
| ford.com                                                  | 1-SPEED TRANSMISSION                                                                                                | D                                                                     | ARK PALAZZO GRAY VIN                               | YL                                                              |                                     | _                                                                                        | _                                           |  |
| STANDARD EQUIPMENT <u>INCLUDED A</u>                      | T NO EXTRA CHARGE                                                                                                   |                                                                       |                                                    |                                                                 |                                     | ngs are not directly<br>For information on h                                             |                                             |  |
| EXTERIOR<br>• BODY SIDE MOLDINGS - BLACK                  | INTERIOR<br>• AIR CONDITIONING                                                                                      | FUNCTIONAL<br>• AUTO HIGH-BEAM HI                                     |                                                    | ECURITY<br>SAFETY BELTS                                         |                                     |                                                                                          |                                             |  |
| • BUMPERS - CARBON BLACK<br>• FULL SIZE SPARE TIRE/WHEEL  | ASSIST HANDLE - B-PILLAR ASSIST HANDLES - A-PILLAR                                                                  | ELECTRONIC PWR AS FORWARD COLLISIO                                    | SST STEER • ADVANCI                                | ETRAC™ WITH RSC®<br>S I FRONT, SIDE AND                         | Prote                               | ect the environ                                                                          | iment. Ch                                   |  |
| GRILLE - THREE BAR W/<br>CHROME SURROUND                  | • CENTER CONSOLE • INTERIOR LIGHTING - LED                                                                          | • FORWARD COLLISIO • HILL START ASSIST • LANE-KEEPING SYST            | SAFETY C                                           | - 4WHEEL DISC W/ABS                                             |                                     |                                                                                          |                                             |  |
| HEADLAMP COURTESY DELAY                                   | LOCKING GLOVE BOX                                                                                                   | LOCKING GLOVE BOX • POST-COLLISION BRAKIN                             |                                                    | OCK® ANTI-THEFT SYS                                             | Greenhou                            | use Gas Ratin                                                                            | Ig (tailpipe on                             |  |
| • WIPERS - RAIN-SENSING                                   | POWERPOINT - 12V (FRONT) PRE-COLLISION ASSIST W/A ROTARY GEAR SHIFT DIAL REAR VIEW CAMERA W// TRAIL ED UITOL ASSIST |                                                                       | • TIRE PRE                                         | TIRE PRESSURE MONIT SYS                                         |                                     | A+                                                                                       |                                             |  |
|                                                           | STEERING - TILT/TELESCOPIC                                                                                          | W/ TRAILER HITCH AS<br>• SIDE-WIND STABILIZ                           | ATION WARRANT                                      | TY<br>00 BUMPER / BUMPER                                        | A+                                  |                                                                                          | D                                           |  |
|                                                           |                                                                                                                     | • SYNC®4 W/EVR & 12                                                   | • 5YR/60,0                                         | 00 ROADSIDE ASSIST                                              | Cleaner                             |                                                                                          |                                             |  |
|                                                           |                                                                                                                     |                                                                       | • 818/100,                                         | 000 HV BATT/COMPON                                              |                                     | Does no                                                                                  | ot include emis                             |  |
|                                                           |                                                                                                                     |                                                                       |                                                    |                                                                 |                                     | ns are a primary cont                                                                    |                                             |  |
| NCLUDED ON THIS VEHICLE                                   | (MSRP)                                                                                                              |                                                                       |                                                    | (MSRP)                                                          | California Air Re                   | sources Board based                                                                      | l on this vehicle                           |  |
| OPTIONAL EQUIPMENT/OTHER<br>PREFERRED EQUIPMENT PKG.101A  |                                                                                                                     |                                                                       | PRICE INFORMATION<br>BASE PRICE                    | \$49,995.00                                                     |                                     |                                                                                          |                                             |  |
| ELECTRIC MOTOR<br>1-SPEED TRANSMISSION                    | NO CHARGE<br>NO CHARGE                                                                                              |                                                                       | TOTAL OPTIONS/OTHER                                | 2,685.00                                                        |                                     |                                                                                          |                                             |  |
| ELECTRIC AXLE                                             | NO CHARGE<br>NO CHARGE                                                                                              |                                                                       | TOTAL VEHICLE & OPTIONS/<br>DESTINATION & DELIVERY | OTHER 52,680.00<br>1,795.00                                     | GOV                                 | ERNMENT 5-STA                                                                            | R SAFETY                                    |  |
| TIE DOWN CARGO HOOKS                                      | 25.00<br>NO CHARGE                                                                                                  |                                                                       |                                                    |                                                                 | Overall Veh                         | icle Score                                                                               | Not Rate                                    |  |
| 50 STATE EMISSIONS<br>REVERSE SENSING SYSTEM              | NO CHARGE<br>275.00                                                                                                 |                                                                       |                                                    |                                                                 | Based on the com<br>Should ONLY be  | bined ratings of frontal, sic<br>compared to other vehicles                              | de and rollover.<br>s of similar size an    |  |
| BULKHEAD W/ WINDOW<br>ELEC AIR TEMP CONTROL               | 835.00<br>NO CHARGE                                                                                                 |                                                                       |                                                    |                                                                 |                                     |                                                                                          |                                             |  |
| SYNC 4 AM/FM BLUETOOTH                                    | NO CHARGE<br>810.00                                                                                                 |                                                                       |                                                    |                                                                 | Frontal                             | Driver                                                                                   | Not Rate                                    |  |
| CRUISE CONTROL<br>HIGH RES REAR VIEW CAMERA               | 300.00<br>NO CHARGE                                                                                                 |                                                                       |                                                    |                                                                 | Crash                               | Passenger                                                                                | Not Rate                                    |  |
| SRW - STEEL W/ SILVER COVER<br>HEAVY-DUTY SCUFF PLATE KIT | NO CHARGE<br>NO CHARGE                                                                                              |                                                                       |                                                    |                                                                 | Based on the risk<br>Should ONLY be | of injury in a frontal impact<br>compared to other vehicles                              | t.<br>s of similar size an                  |  |
| ADDITIONAL KEYS                                           | 70.00<br>370.00                                                                                                     |                                                                       |                                                    |                                                                 | Side                                | Front seat                                                                               | Not Rate                                    |  |
|                                                           |                                                                                                                     |                                                                       |                                                    |                                                                 | Crash                               | Rear seat                                                                                | Not Rate                                    |  |
|                                                           |                                                                                                                     |                                                                       |                                                    |                                                                 |                                     | of injury in a side impact.                                                              |                                             |  |
|                                                           |                                                                                                                     |                                                                       |                                                    |                                                                 | Rollover<br>Based on the risk       | of rollover in a single-vehic                                                            | Not Rate                                    |  |
|                                                           |                                                                                                                     |                                                                       |                                                    |                                                                 |                                     | ge from 1 to 5 stars ( $\star$                                                           |                                             |  |
|                                                           |                                                                                                                     |                                                                       |                                                    |                                                                 | Source: Nat                         | onal Highway Traffic<br>www.safercar.gov c                                               | Safety Adminis                              |  |
|                                                           | RAMP ONE                                                                                                            |                                                                       | TOTAL MSRP                                         | \$54,475.00                                                     |                                     | 1FTBW1YK7                                                                                | 7PKA43462                                   |  |
|                                                           | CD27                                                                                                                |                                                                       |                                                    | \$54,475.00                                                     |                                     |                                                                                          |                                             |  |
|                                                           | RAMP TWO                                                                                                            | CONVOY                                                                |                                                    | ecide to lease or finance your<br>nd the choices that are right |                                     |                                                                                          |                                             |  |
|                                                           |                                                                                                                     | TEM #:<br>71-F103 O/T 60                                              | Ford Credit for you. See you                       | ur dealer for details or visit                                  | vehicle can e                       | Operating, servicing and m<br>expose you to chemicals in<br>wn to the State of Californi | aintaining a passe                          |  |
|                                                           | This label is offixed surrou                                                                                        | uant to the Federal Automobile                                        | www.ford.com/                                      | rinance.                                                        | lead, which are kno                 | wh to the State of Californi                                                             | a to cause cancer                           |  |
|                                                           | Information Disclosure Ac                                                                                           | ct. Gasoline, License, and Title Fees,                                | SPECIAL                                            |                                                                 | vehicle in a well-ver               | ire, avoid breathing exhaus<br>ntilated area and wear glov<br>n go to www.P65Warnings    | is, do not lule the e<br>les or wash your h |  |
|                                                           |                                                                                                                     | not included. Dealer installed<br>e not included unless listed above. | 1990 R 6B A6 335 00 <sup>-</sup>                   | 1514 06 02 23                                                   | For more informatic                 | n go to www P65Warnings                                                                  | ca dov/bassende                             |  |