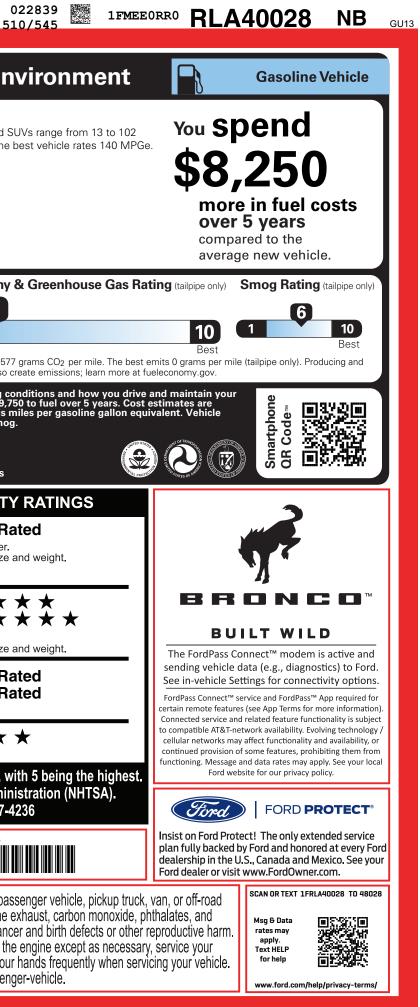

CA

320240409 2409 BLEND 2409

W CA ULC U CERT CERT CERT TRD RAMP BUMP CAMP BOOK EXFL ROTA

|                                                                                                                                                                                                                                                                                                                                                                                                                                              |                                                                                                                                                                                                                                                                                                                                              |                                                                                                                                                                        |                                                                                            |                                                                                                                                                                                                                                                                                                                                                                                                                        |                                                | EPA                                                                                                                                                                                                                         |                                                                                                                                                                                                                                           |                                                                                                              |  |
|----------------------------------------------------------------------------------------------------------------------------------------------------------------------------------------------------------------------------------------------------------------------------------------------------------------------------------------------------------------------------------------------------------------------------------------------|----------------------------------------------------------------------------------------------------------------------------------------------------------------------------------------------------------------------------------------------------------------------------------------------------------------------------------------------|------------------------------------------------------------------------------------------------------------------------------------------------------------------------|--------------------------------------------------------------------------------------------|------------------------------------------------------------------------------------------------------------------------------------------------------------------------------------------------------------------------------------------------------------------------------------------------------------------------------------------------------------------------------------------------------------------------|------------------------------------------------|-----------------------------------------------------------------------------------------------------------------------------------------------------------------------------------------------------------------------------|-------------------------------------------------------------------------------------------------------------------------------------------------------------------------------------------------------------------------------------------|--------------------------------------------------------------------------------------------------------------|--|
| FORD PERFORMANCE                                                                                                                                                                                                                                                                                                                                                                                                                             | BRONCOF<br>2024 RAPTOR 4-D00R 4)<br>RAPTOR - 5 PASSENGER<br>3.0L ECOBOOST V6 ENG<br>10-SPEED AUTO TRANSI                                                                                                                                                                                                                                     | (4 EXT<br>S<br>INE INTI                                                                                                                                                | TERIOR<br>SHADOW BLAC<br>ERIOR<br>ONYX LTHR-TR                                             | RL A4002<br>K<br>M/SUEDE SEATS                                                                                                                                                                                                                                                                                                                                                                                         | -0                                             |                                                                                                                                                                                                                             | -                                                                                                                                                                                                                                         | Standard SUVs range fr<br>MPG. The best vehicle                                                              |  |
| STANDARD EQUIPMENT INCLUDED AT                                                                                                                                                                                                                                                                                                                                                                                                               | NO EXTRA CHARGE                                                                                                                                                                                                                                                                                                                              |                                                                                                                                                                        |                                                                                            |                                                                                                                                                                                                                                                                                                                                                                                                                        |                                                | 0                                                                                                                                                                                                                           | <b>J</b> 15                                                                                                                                                                                                                               | 16                                                                                                           |  |
| EXTERIOR<br>• BUMPER,FRONT-HD MODULAR W/<br>RIGID® FOG LAMP<br>• BUMPER,REAR-PWDR CTD STEEL<br>• FENDER TIE-DOWN HOOKS<br>• FORD GRILLE-GRAY/BLACK<br>• FULL METAL BASH PLATES-HD<br>• HEADLAMPS - AUTO HIGH BEAM<br>• HEADLAMPS - AUTO LED<br>W/SIGNATURE LED LIGHTING<br>• MIRRORS-HTD/POWER GLASS,<br>MAN-FOLD/SIDE MARKER LAMPS<br>• REINFORCED SWING GATE<br>• ROCK RAIL W/ REMOVABLE<br>RUNNING BOARDS<br>• TOW HOOKS-FRT (2)/REAR (2) | INTERIOR<br>• 1TOUCH UP/DOWN DR/PASS W<br>• 60/40 SPLIT FOLD REAR SEAT<br>• AUX SWITCHES W/PRE-WIRING<br>• IP CLUSTER 8" DIGITAL SCRN<br>• LOCKING GLOVE BOX<br>• LTHR GEAR KNOB<br>• MOLLE STRAP SYSTEM<br>• POWERPOINTS - 12V<br>• SMART CHARGING USB PORTS<br>• SPORT LTHR STR WHEEL<br>W/ PADDLE SHIFTERS<br>• TILT/TELESCOPE STR COLUMN | 360-DEGREE CAME ADVANCED 4X4 FORDPASS™ CONN FRNT/REAR LOCKIN FRONT STA-BAR DI: HIGH/LUX PACKAGI HILL START ASSIST HOSS 4.0 SUSPENS FOX™ LIVE VALVE D PRE-COLLISION ASS | RA<br>NECT<br>NG DIFFRNTL<br>SCONNECT<br>E<br>SION W/<br>DAMPERS<br>SIST W/AEB<br>NA AK&HI | SAFETY/SECURITY<br>• ADVANCETRAC™ WITH RSG<br>• AIRBAGS-FRNT (DUAL STAG<br>& SIDE IMPACT/SAFETY<br>CANOPY® SYSTEM (ALL RC<br>• BELT-MINDER CHIME<br>• CHILD SAFETY REAR DR LC<br>• ELCTR STABILITY/TRACTN<br>• INDIV TIRE PRESS MONIT S<br>• LATCH CHILD SAFETY SYSTE<br>• PERIMETER ALARM<br>• PERSONAL SAFETY SYSTE<br>WARRANTY<br>• 3YR/36,000 BUMPER / BUM<br>• 5YR/60,000 POWERTRAIN<br>• 5YR/60,000 ROADSIDE ASS | GE)<br>DWS)<br>DCKS<br>CTL<br>SYS<br>TEM<br>M™ | Annual fue                                                                                                                                                                                                                  | city/hwy city<br>allons per 100 miles<br>I COST<br>6000                                                                                                                                                                                   | highway<br>Fuel Economy & Greenh                                                                             |  |
| INCLUDED ON THIS VEHICLE                                                                                                                                                                                                                                                                                                                                                                                                                     | (MSRP)                                                                                                                                                                                                                                                                                                                                       |                                                                                                                                                                        |                                                                                            |                                                                                                                                                                                                                                                                                                                                                                                                                        | (MSRP)                                         | emissions are a sign                                                                                                                                                                                                        | ificant cause of climate                                                                                                                                                                                                                  | change and smog.                                                                                             |  |
| •RAPTOR SERIES                                                                                                                                                                                                                                                                                                                                                                                                                               |                                                                                                                                                                                                                                                                                                                                              |                                                                                                                                                                        |                                                                                            |                                                                                                                                                                                                                                                                                                                                                                                                                        |                                                |                                                                                                                                                                                                                             |                                                                                                                                                                                                                                           |                                                                                                              |  |
| OPTIONAL EQUIPMENT/OTHER<br>37X12.5R17 A/T TIRES (37")<br>4.7/REAR AXLE-LOCKING DIFF<br>FRONT AXLE-LOCKING DIFFRNTL<br>HARD TOP,GRAY MOLDED-IN-COLOR<br>.SOUND DEADENING HEADLINER<br>.FRT ROW TOP PANEL STORAGE BAG<br>AM/FM,10 SPKRS,SDARS<br>CNCTD NAV (1-YEAR SUB INC)<br>LEATHER-TRIM/SUEDE SEATS<br>FRONT LICENSE PLATE BRACKET<br>17"BLK FRGD BEADLOCK CPBL WHLS<br>INTERIOR CARBON FIBER PACK                                        | NO CHARGE<br>2,495.00<br>NO CHARGE<br>1,995.00<br>1,725.00                                                                                                                                                                                                                                                                                   |                                                                                                                                                                        | TOTAL VEHICLE<br>DESTINATION 8                                                             | Bronco Off-Roadeo is an outdoor<br>and off-road adventure<br>playground. Original Bronco                                                                                                                                                                                                                                                                                                                               |                                                | Overall Veh<br>Based on the com<br>Should ONLY be c<br>Frontal<br>Crash<br>Based on the risk of<br>Should ONLY be c<br>Side<br>Crash<br>Based on the risk of                                                                | AR SAFETY RATING<br>Not Rated<br>side and rollover.<br>les of similar size and weight.<br>$\bigstar \bigstar \bigstar \bigstar \bigstar \bigstar \bigstar$ act.<br>les of similar size and weight.<br>Not Rated<br>Not Rated<br>Not Rated |                                                                                                              |  |
|                                                                                                                                                                                                                                                                                                                                                                                                                                              |                                                                                                                                                                                                                                                                                                                                              |                                                                                                                                                                        |                                                                                            | Raptor owners who purchated the take delivery can attend the                                                                                                                                                                                                                                                                                                                                                           |                                                | Rollover                                                                                                                                                                                                                    |                                                                                                                                                                                                                                           | $\star \star \star$                                                                                          |  |
|                                                                                                                                                                                                                                                                                                                                                                                                                                              |                                                                                                                                                                                                                                                                                                                                              |                                                                                                                                                                        | www.BroncoOffR                                                                             | full-day, immersive driving<br>experience, valued at \$250<br>vehicles not eligible. See<br>oadeo.com for more information                                                                                                                                                                                                                                                                                             | g<br>00. Fleet                                 | Star ratings rang                                                                                                                                                                                                           | onal Highway Traffic                                                                                                                                                                                                                      | $\star$ $\star$ $\star$ $\star$ $\star$ ), with 5 being<br>c Safety Administration (N<br>v or 1-888-327-4236 |  |
|                                                                                                                                                                                                                                                                                                                                                                                                                                              | RAMP ONE<br>RA84                                                                                                                                                                                                                                                                                                                             | DAI                                                                                                                                                                    |                                                                                            | MSRP \$98,145.<br>hether you decide to lease or fina                                                                                                                                                                                                                                                                                                                                                                   |                                                |                                                                                                                                                                                                                             |                                                                                                                                                                                                                                           |                                                                                                              |  |
|                                                                                                                                                                                                                                                                                                                                                                                                                                              | RAMP TWO                                                                                                                                                                                                                                                                                                                                     | RAIL<br>ITEM #:<br>71-2072 O/T 2                                                                                                                                       | (Ind) VE                                                                                   | hicle, you'll find the choices that are right<br>r you. See your dealer for details or visit<br>ww.ford.com/finance.                                                                                                                                                                                                                                                                                                   |                                                | warning: C<br>vehicle can e<br>lead, which are know                                                                                                                                                                         | Dperating, servicing and<br>xpose you to chemicals<br>vn to the State of Califor                                                                                                                                                          | maintaining a passenger vehic<br>including engine exhaust, carb<br>rnia to cause cancer and birth c          |  |
|                                                                                                                                                                                                                                                                                                                                                                                                                                              | Information Disclosure /<br>State and Local taxes ar                                                                                                                                                                                                                                                                                         | suant to the Federal Automobile<br>Act. Gasoline, License, and Title Fees,<br>e not included. Dealer installed<br>are not included unless listed above.                | RD011 N R                                                                                  |                                                                                                                                                                                                                                                                                                                                                                                                                        |                                                | To minimize exposure, avoid breathing exhaust, do not idle the engine ex<br>vehicle in a well-ventilated area and wear gloves or wash your hands fre<br>For more information go to www.P65Warnings.ca.gov/passenger-vehicle |                                                                                                                                                                                                                                           |                                                                                                              |  |
|                                                                                                                                                                                                                                                                                                                                                                                                                                              |                                                                                                                                                                                                                                                                                                                                              | 05/29/20                                                                                                                                                               | 024                                                                                        |                                                                                                                                                                                                                                                                                                                                                                                                                        |                                                |                                                                                                                                                                                                                             | 32                                                                                                                                                                                                                                        | 202404092409                                                                                                 |  |