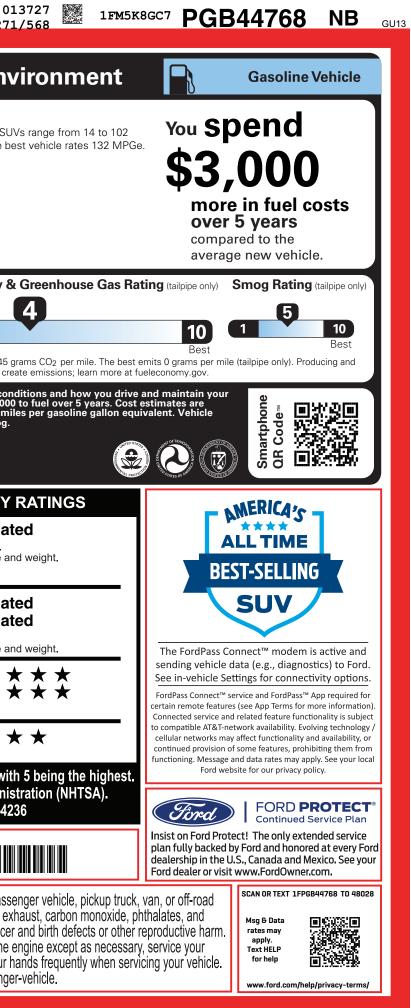

| FORD PERFORMANCE 202                                                                                                                                                                                                                                                                                                                                                                                                                                                                                                                                             |                                                                                                                                              |                                                                                                                                                                                                                                                                                                                                                              |                                                                                                                                                                                                                                                                                                                                                                                                                                                                                                                                                                                                                                                                                                                                                                                                                                                                                                                                                                                                                                                                                                                                                                                                                                                                                                                                                                                                                                                                                                                                                                                                                                                                                                                                                                                                                                                                                                                                                                                                                                                                                                                                                                                                                                                                                                                                                                                                                                         |                                                                                                                                                                                |                                                                                                                                                                                                                                                                                                                                                                                                                                                                                                                                                                                                                                                                                                                                                                                                                                                                                                                                                                                                                                                                                                                                                                                                                                                                                                                                                                                                                                                                                                                                                                                                                                                                                                                                                                                                                                                                                                                                                                                                                                                                                                                                      |
|------------------------------------------------------------------------------------------------------------------------------------------------------------------------------------------------------------------------------------------------------------------------------------------------------------------------------------------------------------------------------------------------------------------------------------------------------------------------------------------------------------------------------------------------------------------|----------------------------------------------------------------------------------------------------------------------------------------------|--------------------------------------------------------------------------------------------------------------------------------------------------------------------------------------------------------------------------------------------------------------------------------------------------------------------------------------------------------------|-----------------------------------------------------------------------------------------------------------------------------------------------------------------------------------------------------------------------------------------------------------------------------------------------------------------------------------------------------------------------------------------------------------------------------------------------------------------------------------------------------------------------------------------------------------------------------------------------------------------------------------------------------------------------------------------------------------------------------------------------------------------------------------------------------------------------------------------------------------------------------------------------------------------------------------------------------------------------------------------------------------------------------------------------------------------------------------------------------------------------------------------------------------------------------------------------------------------------------------------------------------------------------------------------------------------------------------------------------------------------------------------------------------------------------------------------------------------------------------------------------------------------------------------------------------------------------------------------------------------------------------------------------------------------------------------------------------------------------------------------------------------------------------------------------------------------------------------------------------------------------------------------------------------------------------------------------------------------------------------------------------------------------------------------------------------------------------------------------------------------------------------------------------------------------------------------------------------------------------------------------------------------------------------------------------------------------------------------------------------------------------------------------------------------------------------|--------------------------------------------------------------------------------------------------------------------------------------------------------------------------------|--------------------------------------------------------------------------------------------------------------------------------------------------------------------------------------------------------------------------------------------------------------------------------------------------------------------------------------------------------------------------------------------------------------------------------------------------------------------------------------------------------------------------------------------------------------------------------------------------------------------------------------------------------------------------------------------------------------------------------------------------------------------------------------------------------------------------------------------------------------------------------------------------------------------------------------------------------------------------------------------------------------------------------------------------------------------------------------------------------------------------------------------------------------------------------------------------------------------------------------------------------------------------------------------------------------------------------------------------------------------------------------------------------------------------------------------------------------------------------------------------------------------------------------------------------------------------------------------------------------------------------------------------------------------------------------------------------------------------------------------------------------------------------------------------------------------------------------------------------------------------------------------------------------------------------------------------------------------------------------------------------------------------------------------------------------------------------------------------------------------------------------|
|                                                                                                                                                                                                                                                                                                                                                                                                                                                                                                                                                                  | BEXPLORER ST 4WD<br>WHEELBASE<br>ECOBOOST V6 ENGINE<br>PEED AUTO TRANSMISS                                                                   | S                                                                                                                                                                                                                                                                                                                                                            | PG BC                                                                                                                                                                                                                                                                                                                                                                                                                                                                                                                                                                                                                                                                                                                                                                                                                                                                                                                                                                                                                                                                                                                                                                                                                                                                                                                                                                                                                                                                                                                                                                                                                                                                                                                                                                                                                                                                                                                                                                                                                                                                                                                                                                                                                                                                                                                                                                                                                                   | 4768<br>eats                                                                                                                                                                   | EPA<br>DOT       Fuel Economy and Environment         Fuel Economy       Standard SUV<br>MPG. The between                                                                                                                                                                                                                                                                                                                                                                                                                                                                                                                                                                                                                                                                                                                                                                                                                                                                                                                                                                                                                                                                                                                                                                                                                                                                                                                                                                                                                                                                                                                                                                                                                                                                                                                                                                                                                                                                                                                                                                                                                            |
| FRT/RR SKID PLATE ELEMENTS     GRILLE - BLACK MESH INSERT     ITOUG     HEAD/TAILLAMPS - BLACKOUT     HEADLAMPS - AUTO LED     HEADLAMPS - AUTO LED     LED SIGNATURE LIGHTING     LWR BODYSIDE CLADDING-BLK     PRIVACY GLASS - REAR DOORS     QUAD TIP DUAL EXHAUST     SPOR     REAR INT WIPER/WASH/DFRST     TRI-ZO                                                                                                                                                                                                                                          |                                                                                                                                              | EUNCTIONAL<br>• 4-DR INTELL ACCES<br>UNLOCK W/PUSH-BU<br>• CLASS IV TRAILER T<br>• FORD CO-PILOT360 <sup>-1</sup><br>• FORDPASS™ CONN<br>• REAR PARKING SEN<br>• REAR VIEW CAMERA<br>• REFRESH95<br>• REMOTE START SYS<br>• SECURICODE KEYLE<br>• SIDE-WIND STABILIZ<br>• SIRIUSXM® - SVC NA<br>• SPORT-TUNED SUSF<br>• SYNC®3 W/TOUCHS<br>• TERRAIN MANAGEM | UTTON START<br>OW PKG<br>M<br>ECT<br>SORS<br>A<br>AIRBAGS - DR<br>AIRBAGS - SA<br>AIRBAGS - SA<br>AIRBA | AC™ WITH RSC®<br>/ER/PASS KNEE<br>UAL STAGE FRONT<br>RONT SEAT<br>DE IMPACT<br>AFETY CANOPY®<br>RESS MONIT SYS<br>D SAFETY SYSTEM<br>ALARM<br>AFETY SYSTEM™<br>RASH ALERT SYS™ | <ul> <li>Level and the second state of the</li></ul> |
| INCLUDED ON THIS VEHICLE (MS<br>EQUIPMENT GROUP 401A 5,444<br>•ST HIGH PACKAGE<br>•ST STREET PACK<br>•FORD CO-PILOT360 ASSIST+<br>OPTIONAL EQUIPMENT/OTHER<br>2023 MODEL YEAR<br>STAR WHITE MET TRI-COAT 794<br>P275/45R21 A/S BSW TIRES<br>50 STATE EMISSIONS NO CHAR<br>TWIN PANEL MOONROOF 1,694<br>4G LTE WI-FI HOTSPOT CREDIT - 204<br>TECHNOLOGY PACKAGE 994<br>.B&O SOUND SYTEM W/14 SPEAKERS<br>.10.1" LCD PORTRAIT TOUCHSCRN<br>ST HIGH-PERFORMANCE PACK 604<br>.21" ALUMINUM WHEELS<br>.HIGH-PERFORMANCE BRAKES<br>FRONT LICENSE PLATE BRACKET NO CHAR | 00<br>00<br>GE<br>00<br>00<br>00<br>00                                                                                                       | exp<br>Inc<br>• 1<br>• 1<br>• 1<br>• 1<br>• W<br>W<br>• B<br>• C<br>• E<br>• M<br>For<br>or or<br>or<br>The<br>Eligi<br>cale                                                                                                                                                                                                                                 | PRICE INFORMATION<br>BASE PRICE<br>TOTAL OPTIONS/OTHER<br>DIAL OPTIONS/OTHER<br>DIAL VEHICLE & OPTIONS/OTH<br>DESTINATION & DELIVERY<br>USA DELIVERY                                                                                                                                                                                                                                                                                                                                                                                                                                                                                                                                                                                                                                                                                                                                                                                                                                                                                                                                                                                                                    | egistration:                                                                                                                                                                   | emissions are a significant cause of climate change and smog.<br><b>fueleconogy</b><br>Calculate personalized estimates and compare vehicles<br><b>GOVERNMENT 5-STAR SAFETY</b><br><b>Overall Vehicle Score</b> Not Rate<br>Based on the combined ratings of frontal, side and rollover.<br>Should ONLY be compared to other vehicles of similar size and<br><b>Frontal</b> Driver Not Rate<br><b>Crash</b> Passenger Based on the risk of injury in a frontal impact.<br>Should ONLY be compared to other vehicles of similar size and<br><b>Side</b> Front seat<br><b>Crash</b> Rear seat Based on the risk of injury in a side impact.<br><b>Rollover</b> Based on the risk of rollover in a single-vehicle crash.<br>Star ratings range from 1 to 5 stars (*****), with<br>Source: National Highway Traffic Safety Administ<br>www.safercar.gov or 1-888-327-42                                                                                                                                                                                                                                                                                                                                                                                                                                                                                                                                                                                                                                                                                                                                                                                                                                                                                                                                                                                                                                                                                                                                                                                                                                                                  |
|                                                                                                                                                                                                                                                                                                                                                                                                                                                                                                                                                                  | RAMP ONE<br>CU84<br>RAMP TWO<br>ITEM<br>This label is affixed pursuant of<br>Information Disclosure Act. Co<br>State and Local taxes are not | 71-9679 O/T 2<br>to the Federal Automobile<br>Gasoline, License, and Title Fees,                                                                                                                                                                                                                                                                             | Whether you decide                                                                                                                                                                                                                                                                                                                                                                                                                                                                                                                                                                                                                                                                                                                                                                                                                                                                                                                                                                                                                                                                                                                                                                                                                                                                                                                                                                                                                                                                                                                                                                                                                                                                                                                                                                                                                                                                                                                                                                                                                                                                                                                                                                                                                                                                                                                                                                                                                      | nce.                                                                                                                                                                           | <b>IFM5K8GC7PGB44768</b><br><b>WARNING:</b> Operating, servicing and maintaining a passe<br>vehicle can expose you to chemicals including engine ex-<br>lead, which are known to the State of California to cause cancer<br>To minimize exposure, avoid breathing exhaust, do not idle the<br>vehicle in a well-ventilated area and wear gloves or wash your h<br>For more information go to www.P65Warnings.ca.gov/passenge                                                                                                                                                                                                                                                                                                                                                                                                                                                                                                                                                                                                                                                                                                                                                                                                                                                                                                                                                                                                                                                                                                                                                                                                                                                                                                                                                                                                                                                                                                                                                                                                                                                                                                         |