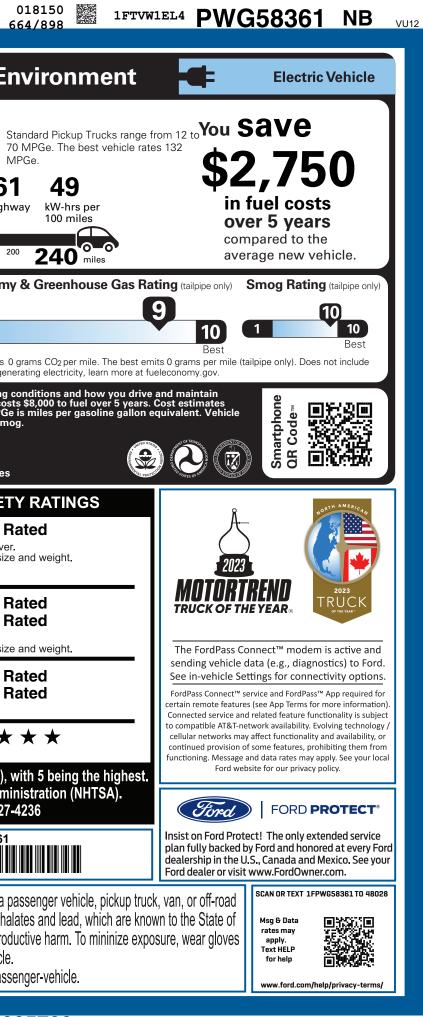

WARNING: Operating, servicing and maintaining a passenger vehicle, pickup truck, van, or off-road vehicle can expose you to chemicals including phthalates and lead, which are known to the State of California to cause cancer and birth defects or other reproductive harm. To mininize exposure, wear gloves or wash your hands frequently when servicing your vehicle. For more information go to www.P65Warnings.ca.gov/passenger-vehicle.