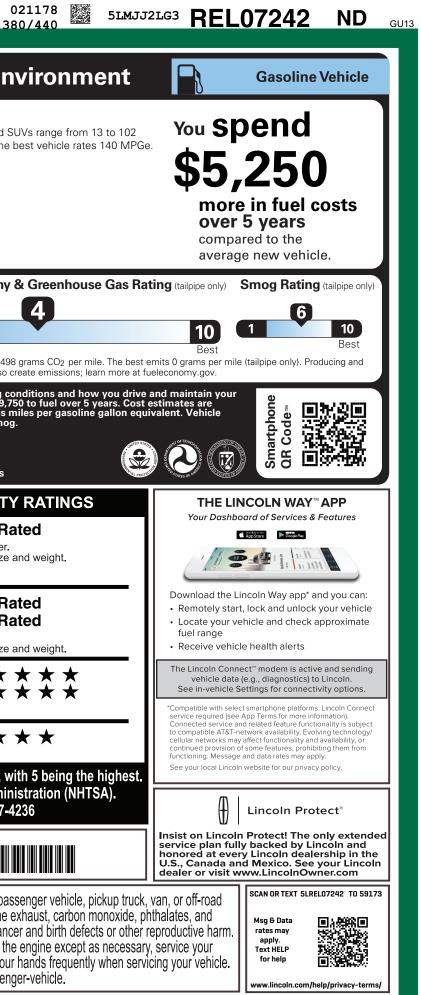

| To minimize exposure, av<br>vehicle in a well-ventilate<br>For more information go                                                                                                                                                                                                                         | d area and wear                                                                                                                                                                                                                                                           | r gloves or wash your l                                                                                                                                                                     |