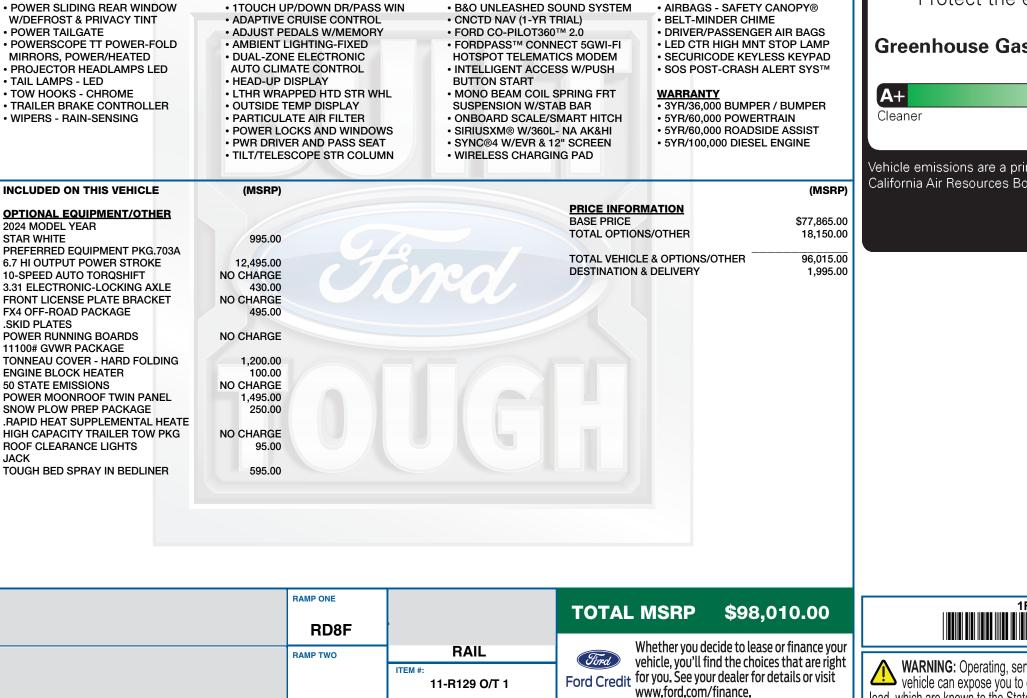

**SUPER DUTY** 

2024 F250 SRW 4X4 CREW CAB PLATINUM 160" WB STYLESIDE 6.7 HI OUTPUT POWER STROKE

**10-SPEED AUTO TORQSHIFT** 

• 12" PRODUCTIVITY SCREEN

VEHICLE DESCRIPTION

**INTERIOR** 

120V OUTLET

ford.com

PICKUP BOX TIE DOWN HOOKS

EXTERIOR

FOG LAMPS-LED

STANDARD EQUIPMENT INCLUDED AT NO EXTRA CHARGE

**RE C25455** 

SAFETY/SECURITY

ADVANCED SECURITY PACK

ADVANCETRAC<sup>™</sup> WITH RSC<sup>®</sup>





EXTERIOR STAR WHITE

BLACK ONYX LEATHER

INTERIOR

**FUNCTIONAL** 

• 2KW PRO POWER ONBOARD

360-DEGREE CAMERA PKG

This label is affixed pursuant to the Federal Automobile Information Disclosure Act. Gasoline, License, and Title Fees, State and Local taxes are not included. Dealer installed options or accessories are not included unless listed above.

SPECIAL ORDER PL151 N RB 2X 420 001795 11 15 23