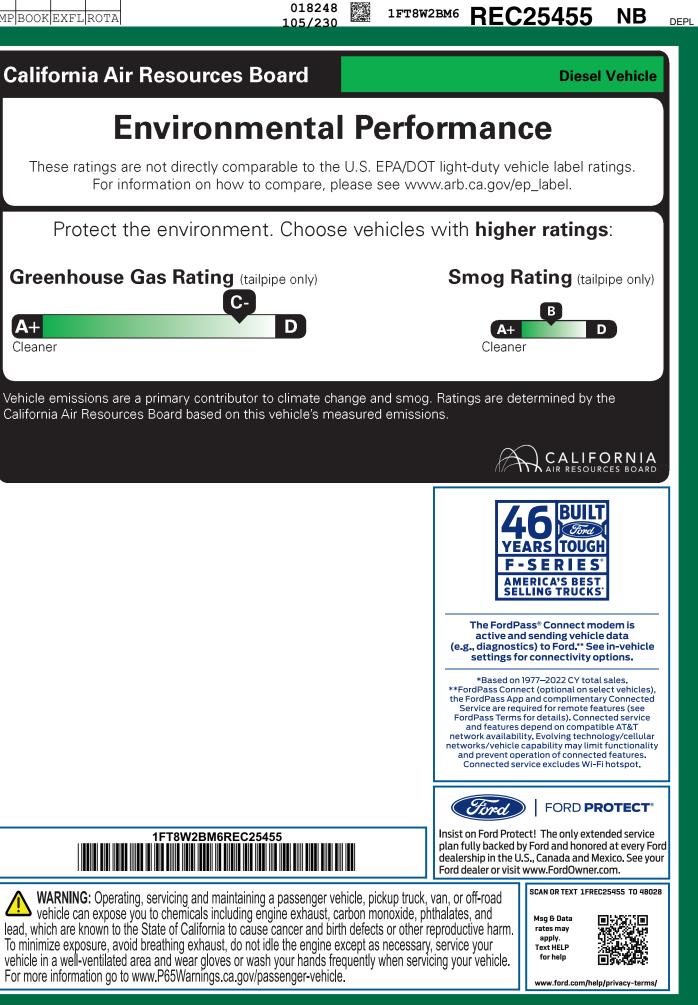

**SUPER DUTY** 

2024 F250 SRW 4X4 CREW CAB PLATINUM 160" WB STYLESIDE 6.7 HI OUTPUT POWER STROKE

**10-SPEED AUTO TORQSHIFT** 

• 12" PRODUCTIVITY SCREEN

VEHICLE DESCRIPTION

**INTERIOR** 

120V OUTLET

ford.com

PICKUP BOX TIE DOWN HOOKS

EXTERIOR

FOG LAMPS-LED

STANDARD EQUIPMENT INCLUDED AT NO EXTRA CHARGE

**RE C25455** 

SAFETY/SECURITY

ADVANCED SECURITY PACK

ADVANCETRAC<sup>™</sup> WITH RSC<sup>®</sup>





EXTERIOR STAR WHITE

BLACK ONYX LEATHER

INTERIOR

**FUNCTIONAL** 

• 2KW PRO POWER ONBOARD

360-DEGREE CAMERA PKG

This label is affixed pursuant to the Federal Automobile Information Disclosure Act. Gasoline, License, and Title Fees, State and Local taxes are not included. Dealer installed options or accessories are not included unless listed above.

SPECIAL ORDER PL151 N RB 2X 420 001795 11 15 23