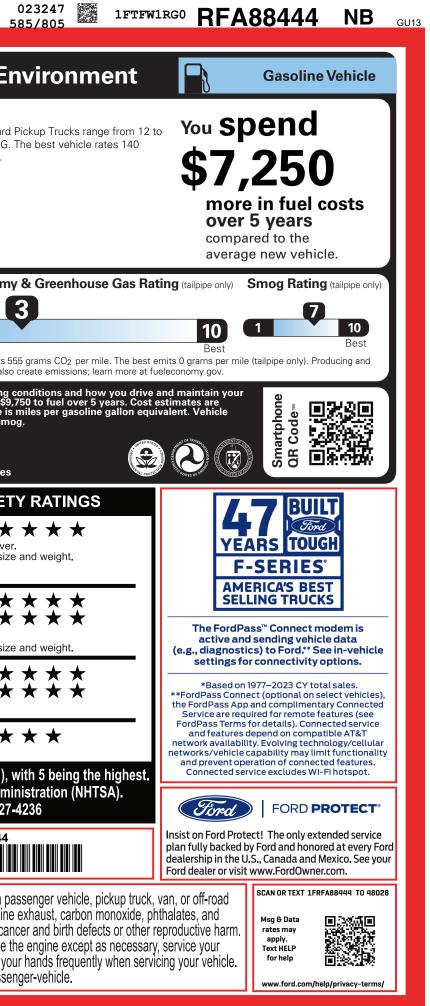

|



2202405024392