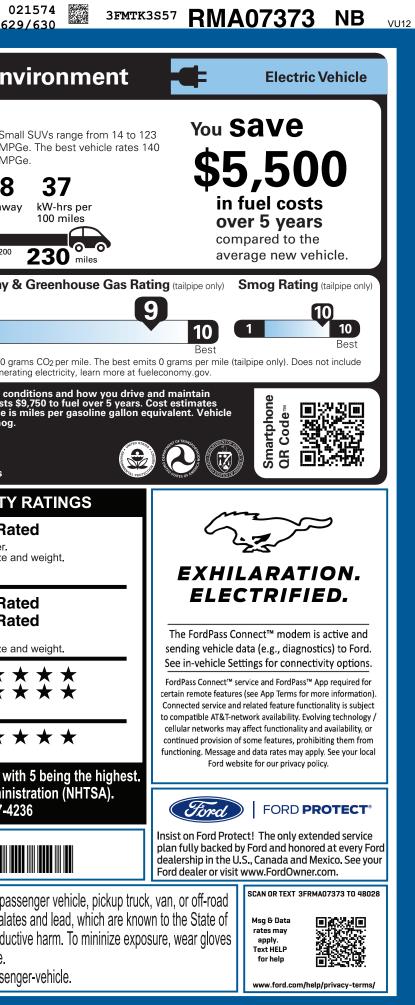

| JULY SOLUCION IN STRAID, N                                                                                                                                                                                                                                                                                                                                                                                                                                                                                                                                                                                                                                                                                                                                                                                                                                                                                                                                                                                                                                                                                                                                                                                                                                                                                                                                                                                                                                                                                                                                                                                                                                                                                                                                                                         | NB,10/88/,RAZ91 <b>LUU</b>                                                                                                                                                                                                                             | JCERIJCERIJCERIJ IK                                                                                                                                                                                                                                                                                         |                                                                                                                          |                                                                                                                                                                                                                                                                                                                                                                                                                                                                                                                                                                                                                                      |
|----------------------------------------------------------------------------------------------------------------------------------------------------------------------------------------------------------------------------------------------------------------------------------------------------------------------------------------------------------------------------------------------------------------------------------------------------------------------------------------------------------------------------------------------------------------------------------------------------------------------------------------------------------------------------------------------------------------------------------------------------------------------------------------------------------------------------------------------------------------------------------------------------------------------------------------------------------------------------------------------------------------------------------------------------------------------------------------------------------------------------------------------------------------------------------------------------------------------------------------------------------------------------------------------------------------------------------------------------------------------------------------------------------------------------------------------------------------------------------------------------------------------------------------------------------------------------------------------------------------------------------------------------------------------------------------------------------------------------------------------------------------------------------------------------|--------------------------------------------------------------------------------------------------------------------------------------------------------------------------------------------------------------------------------------------------------|-------------------------------------------------------------------------------------------------------------------------------------------------------------------------------------------------------------------------------------------------------------------------------------------------------------|--------------------------------------------------------------------------------------------------------------------------|--------------------------------------------------------------------------------------------------------------------------------------------------------------------------------------------------------------------------------------------------------------------------------------------------------------------------------------------------------------------------------------------------------------------------------------------------------------------------------------------------------------------------------------------------------------------------------------------------------------------------------------|
| 2024 Pl<br>5-PASS<br>72KWH                                                                                                                                                                                                                                                                                                                                                                                                                                                                                                                                                                                                                                                                                                                                                                                                                                                                                                                                                                                                                                                                                                                                                                                                                                                                                                                                                                                                                                                                                                                                                                                                                                                                                                                                                                         | TANG MACH-E                                                                                                                                                                                                                                            | RM A07<br>TERIOR<br>SHADOW BLACK<br>ERIOR<br>BLK PERFORATED ACTIVEX                                                                                                                                                                                                                                         | 373                                                                                                                      | EPA<br>DOT       Fuel Economy and Environment         Fuel Economy       MPGe         Small       MPGe                                                                                                                                                                                                                                                                                                                                                                                                                                                                                                                               |
| <ul> <li>E-LATCH - PUSH BUTTON OPEN</li> <li>FRUNK - DRAINABLE</li> <li>HEADLAMPS - WIPER ACTIVATED</li> <li>HEADLAMPS-AUTO LED PROJCTR</li> <li>HEADLAMPS-AUTO LED PROJCTR</li> <li>DUAL ILLU</li> <li>W/ SIGNATURE LED LIGHTING</li> <li>DUAL ILLU</li> <li>TAILLAMPS-LED W/SEQUENTIAL</li> <li>MRRORS-PWR/HTD/PWR-FLD/MEM</li> <li>LED SIG/PONY PROJECTN LAMP</li> <li>POWER LIFTGATE</li> <li>POWER LIFTGATE</li> <li>REAR SPOILER</li> <li>WIPERS - RAIN-SENSING</li> <li>15.5" TOUC</li> <li>110UCH U</li> <li>100AL ILLU</li>     &lt;</ul> | TAL INSTR CLSTR • 11KW AC ONBOAR                                                                                                                                                                                                                       | ERA<br>EM, 10 SPKR<br>E PEDAL DRV<br>NECT 4GWI-FI<br>TICS MODEM<br>O CONNECTOR<br>RAKING SYS<br>CHRG CAPABL<br>• ADVANCETRAC™<br>• ADVANCETRAC™<br>• ALRBAGS - DRIVER K<br>• AIRBAGS - DUAL S'<br>• AIRBAGS - DUAL S'<br>• AIRBAGS - FRT/RE/<br>IMPACT & SIDE AIR<br>• SOS POST-CRASH<br>• LATCH CHILD SAFE | TRACTN CTL<br>KNEE<br>TAGE FRONT<br>AR SIDE<br>CURTAIN<br>ALERT SYS™<br>MONIT SYS<br>ETY SYSTEM<br>ET / BUMPER<br>RTRAIN | Southead City/hwy9588combined city/hwycityhighwayDriving Range90120160When fully fueled, vehicle can travel about16020004080120160200Charge Time: 7.5 hours(240V)160200Annual fuel COStS850100100\$8550100100100100\$950100100200100\$950100100200100\$950100100100200\$950100100100100\$950100100100100\$950100100100100\$950100100100100\$950100100100100\$950100100100100\$950100100100100\$950100100100100\$950100100100100\$950100100100100\$950100100100100\$950100100100100\$950100100100100\$950100100100100\$950100100100100\$950100100100100\$950100100100100\$950100100100100                                             |
| INCLUDED ON THIS VEHICLE (MSRP)<br>EQUIPMENT GROUP 300A<br>OPTIONAL EQUIPMENT/OTHER<br>.225/55R19 A/S BSW TIRES<br>19" BRIGHT ALUM WHL/PNTD PKTS<br>BLUECRUISE EQUIP: 3 YEAR PLAN 2,100.00<br>MOBILE POWER CORD 500.00<br>FRONT LICENSE PLATE BRACKET NO CHARGE                                                                                                                                                                                                                                                                                                                                                                                                                                                                                                                                                                                                                                                                                                                                                                                                                                                                                                                                                                                                                                                                                                                                                                                                                                                                                                                                                                                                                                                                                                                                    |                                                                                                                                                                                                                                                        | • 8YR/100,000 HV BA                                                                                                                                                                                                                                                                                         | TT/COMPON<br>(MSRP)<br>\$49,995.00<br>2,600.00<br>52,595.00<br>1,895.00                                                  | Actual results will vary for many reasons, including driving com<br>your vehicle. The average new vehicle gets 28 MPG and costs are<br>based on 15,000 miles per year at \$.15 per kW-hr. MPGe is<br>emissions are a significant cause of climate change and smog.<br><b>GUELECONOMYCOM</b><br>Calculate personalized estimates and compare vehicles<br><b>GOVERNMENT 5-STAR SAFETY</b><br><b>Overall Vehicle Score</b><br>Based on the combined ratings of frontal, side and rollover.<br>Should ONLY be compared to other vehicles of similar size ar                                                                              |
| 333                                                                                                                                                                                                                                                                                                                                                                                                                                                                                                                                                                                                                                                                                                                                                                                                                                                                                                                                                                                                                                                                                                                                                                                                                                                                                                                                                                                                                                                                                                                                                                                                                                                                                                                                                                                                |                                                                                                                                                                                                                                                        |                                                                                                                                                                                                                                                                                                             |                                                                                                                          | Frontal<br>CrashDriver<br>PassengerNot Rat<br>Not RatBased on the risk of injury in a frontal impact.<br>Should ONLY be compared to other vehicles of similar size and<br>Side<br>CrashFront seat<br>Rear seatSide<br>CrashFront seat<br>Rear seat* * * * *Based on the risk of injury in a side impact.* * * *Based on the risk of injury in a side impact.* * * *Based on the risk of injury in a side impact.* * * *Based on the risk of rollover in a single-vehicle crash.* * * *Star ratings range from 1 to 5 stars (* * * * *), with<br>Source: National Highway Traffic Safety Administ<br>www.safercar.gov or 1-888-327-42 |
|                                                                                                                                                                                                                                                                                                                                                                                                                                                                                                                                                                                                                                                                                                                                                                                                                                                                                                                                                                                                                                                                                                                                                                                                                                                                                                                                                                                                                                                                                                                                                                                                                                                                                                                                                                                                    | RAMP ONE         RA04           RAMP TWO         RAIL           ITEM #:         11-K205 O/T 2                                                                                                                                                          | TOTAL MSRP \$54<br>Whether you decide to leavehicle, you'll find the choir<br>Ford Credit for you. See your dealer for<br>www.ford.com/finance.                                                                                                                                                             | ices that are right                                                                                                      | <b>3FMTK3S57RMA07373</b><br><b>WARNING:</b> Operating, servicing and maintaining a pass<br>vehicle can expose you to chemicals including phthalate<br>California to cause cancer and birth defects or other reproduct                                                                                                                                                                                                                                                                                                                                                                                                                |
|                                                                                                                                                                                                                                                                                                                                                                                                                                                                                                                                                                                                                                                                                                                                                                                                                                                                                                                                                                                                                                                                                                                                                                                                                                                                                                                                                                                                                                                                                                                                                                                                                                                                                                                                                                                                    | This label is affixed pursuant to the Federal Automobile<br>Information Disclosure Act. Gasoline, License, and Title Fees,<br>State and Local taxes are not included. Dealer installed<br>options or accessories are not included unless listed above. |                                                                                                                                                                                                                                                                                                             | 1 29 24                                                                                                                  | California to cause cancer and birth defects or other reproduct<br>or wash your hands frequently when servicing your vehicle.<br>For more information go to www.P65Warnings.ca.gov/passeng                                                                                                                                                                                                                                                                                                                                                                                                                                           |