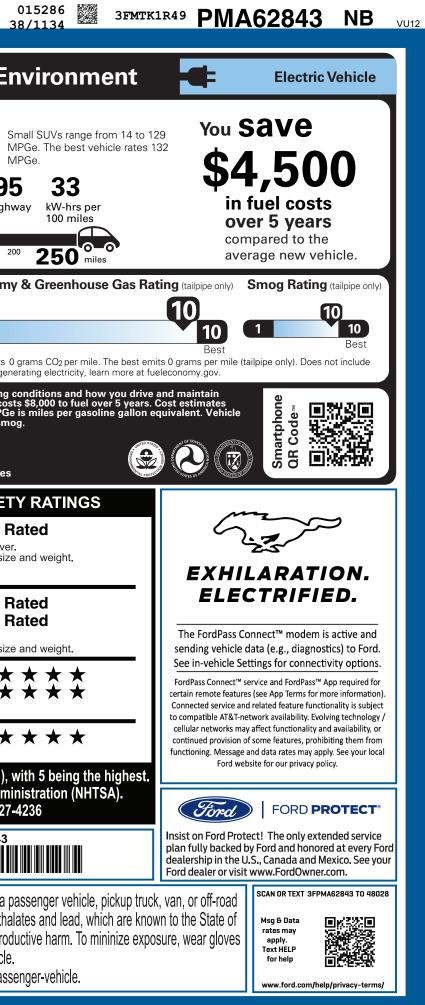

|                                                                                                                                                                                                                                                                                                                                                                                  | AICLE DESCRIPTION<br><b>MUSTANG</b><br>2023 SELECT RWD<br>5-PASSENGER<br>72KWH USABLE STD LFP BA<br>SINGLE-SPEED TRANSMISS                                                                                                                                                                                                                                                                                                                                                        | EXTER<br>GR/<br>ATT INTERI                                                                                                                                                                                                                                                                                                                        | ABBER BLUE METALLIC                                                                                                                                                                                                                                                                                                                                                                                                                                                                                                                                                                                                                                                                                                                                                                                                                                                                                                                                                                                                                                                                                                                                                                                                                                                                                                                                                                                                                                                                                                                                                                                                                                                                                                                                                                                                                                                                                                                                                                                                                                                                                                                                                                                                                                                                                                                                                                                                                                                                        | 2843                                                                                                                                               | EPA<br>DOT Fuel Economy<br>Fuel Economy                                                                                                                                                                                                                                                                                                                                         | MPGe Sma                                                                                                                                          |
|----------------------------------------------------------------------------------------------------------------------------------------------------------------------------------------------------------------------------------------------------------------------------------------------------------------------------------------------------------------------------------|-----------------------------------------------------------------------------------------------------------------------------------------------------------------------------------------------------------------------------------------------------------------------------------------------------------------------------------------------------------------------------------------------------------------------------------------------------------------------------------|---------------------------------------------------------------------------------------------------------------------------------------------------------------------------------------------------------------------------------------------------------------------------------------------------------------------------------------------------|--------------------------------------------------------------------------------------------------------------------------------------------------------------------------------------------------------------------------------------------------------------------------------------------------------------------------------------------------------------------------------------------------------------------------------------------------------------------------------------------------------------------------------------------------------------------------------------------------------------------------------------------------------------------------------------------------------------------------------------------------------------------------------------------------------------------------------------------------------------------------------------------------------------------------------------------------------------------------------------------------------------------------------------------------------------------------------------------------------------------------------------------------------------------------------------------------------------------------------------------------------------------------------------------------------------------------------------------------------------------------------------------------------------------------------------------------------------------------------------------------------------------------------------------------------------------------------------------------------------------------------------------------------------------------------------------------------------------------------------------------------------------------------------------------------------------------------------------------------------------------------------------------------------------------------------------------------------------------------------------------------------------------------------------------------------------------------------------------------------------------------------------------------------------------------------------------------------------------------------------------------------------------------------------------------------------------------------------------------------------------------------------------------------------------------------------------------------------------------------------|----------------------------------------------------------------------------------------------------------------------------------------------------|---------------------------------------------------------------------------------------------------------------------------------------------------------------------------------------------------------------------------------------------------------------------------------------------------------------------------------------------------------------------------------|---------------------------------------------------------------------------------------------------------------------------------------------------|
| STANDARD EQUIPMENT INCLUDED<br>EXTERIOR<br>• ACTIVE GRILLE SHUTTERS<br>• E-LATCH - PUSH BUTTON OPEN<br>• FRUNK - DRAINABLE<br>• HEADLAMPS -WIPER ACTIVATED<br>• HEADLAMPS-AUTO LED REFLCTR<br>• MIRRORS-PWR/HTD/MAN-FLD/<br>LED SIG/PONY PROJECTN LAMP<br>• REAR SPOILER<br>• TAILLAMPS-LED W/SEQUENTIAL<br>TURN SIGNAL<br>• WINDSHIELD WIPER DE-ICER<br>• WIPERS - RAIN-SENSING | AT NO EXTRA CHARGE<br>INTERIOR<br>• 15.5" TOUCHSCREEN<br>• 1TOUCH UP/DOWN FRT/RR WIN<br>• AUTO-DIM REARVIEW MIRROR<br>• DUAL ILLUM VANITY MIRRORS<br>• DUAL ZONE AUTO CLIMATE CTL<br>• IP CLUSTR 10.2" DIGTAL SCR<br>• POWER DRIV SEAT - 8-WAY<br>• POWER DRIV SEAT - 8-WAY<br>• POWERPOINTS - 12V<br>• ROTARY GEAR SHIFT DIAL<br>• SCUFF PLATE W/PONY GRAPHIC<br>• SOFT VINYL WRAP-STEERING<br>WHEEL W/MOUNTED CONTROLS<br>• SPLIT FOLD REAR SEAT<br>• TILT/TELESCOPE STR COLUMN | FUNCTIONAL<br>• 11KW AC ONBOARD CH<br>• 360-DEGREE CAMERA<br>• CNCTD BLT-IN NAV(3-Y<br>• FORDPASS™ CONNEC<br>HOTSPOT TELEMATICS<br>• INTELL ACCESS W/PUS<br>• J1772 CCS COMBO CO<br>• REGENERATIVE BRAKII<br>• SELECTABLE DRIVE BRAKII<br>• SELECTABLE DRIVE MO<br>ONE PEDAL DRIVE<br>• SYNC®4A<br>• UP TO 150KW DC CHRO<br>• WIRELESS CHARGING I | ADVANCETRACT<br>ADVANCETRACT<br>AIRBAG - DRIVER<br>AIRBAGS - DUAL<br>AIRBAGS - DUAL<br>AIRBAGS - DUAL<br>AIRBAGS - DUAL<br>AIRBAGS - DUAL<br>AIRBAGS - DUAL<br>AIRBAGS - TAR<br>AIRBAGS - SIDE AI<br>AIRBAGS - DUAL<br>AIRBAGS - DUAL<br>AIRBAGS - SIDE AI<br>AIRBAGS - SIDE AI<br>AIRBAGS - DUAL<br>AIRBAGS - DUAL<br>AIRBAGS - DUAL<br>AIRBAGS - SIDE AI<br>AIRBAGS - DUAL<br>AIRBAGS - DUAL<br>AIRBAGS - SIDE AI<br>AIRBAGS - DUAL<br>AIRBAGS - SIDE AI<br>AIRBAGS - SIDE A | RITY PACK<br>KNEE<br>STAGE FRONT<br>EAR SIDE<br>R CURTAIN<br>7/TRACTN CTL<br>S MONIT SYS<br>FETY SYSTEM<br>H ALERT SYS™<br>PER / BUMPER<br>ERTRAIN | Charge Time: 7.4 hours<br>Annual fuel COSt<br>\$700                                                                                                                                                                                                                                                                                                                             | 20 160 200<br>(240V)<br>Fuel Economy &<br>This vehicle emits 0 gr.<br>emissions from genera                                                       |
| INCLUDED ON THIS VEHICLE<br>EQUIPMENT GROUP 100A<br>OPTIONAL EQUIPMENT/OTHER<br>72KWH USABLE STD LFP BATT<br>225/60R18 A/S BSW TIRES<br>BLUECRUISE 1.3 (90-DAY TRIAL)<br>18" GRAY PNTD ALUM WHEELS<br>MOBILE POWER CORD DELETE<br>FRONT LICENSE PLATE BRACKET                                                                                                                    | (MSRP)<br>NO CHARGE<br>NO CHARGE<br>NO CHARGE                                                                                                                                                                                                                                                                                                                                                                                                                                     | E<br>T                                                                                                                                                                                                                                                                                                                                            | • 8YR/100,000 HV BATT/COMPON  (MSRP) PRICE INFORMATION BASE PRICE \$42,995.00 TOTAL OPTIONS/OTHER TOTAL VEHICLE & OPTIONS/OTHER 42,995.00 DESTINATION & DELIVERY 1,800.00                                                                                                                                                                                                                                                                                                                                                                                                                                                                                                                                                                                                                                                                                                                                                                                                                                                                                                                                                                                                                                                                                                                                                                                                                                                                                                                                                                                                                                                                                                                                                                                                                                                                                                                                                                                                                                                                                                                                                                                                                                                                                                                                                                                                                                                                                                                  |                                                                                                                                                    | Actual results will vary for many reason<br>your vehicle. The average new vehicle<br>are based on 15,000 miles per year at \$<br>emissions are a significant cause of clir<br><b>fueleconomy</b><br>Calculate personalized estimates an<br><b>GOVERNMENT 5</b> -<br><b>Overall Vehicle Score</b><br>Based on the combined ratings of from<br>Should ONLY be compared to other y | GOV<br>d compare vehicles<br>STAR SAFETY<br>Not Raintal, side and rollover.                                                                       |
| 333                                                                                                                                                                                                                                                                                                                                                                              |                                                                                                                                                                                                                                                                                                                                                                                                                                                                                   |                                                                                                                                                                                                                                                                                                                                                   |                                                                                                                                                                                                                                                                                                                                                                                                                                                                                                                                                                                                                                                                                                                                                                                                                                                                                                                                                                                                                                                                                                                                                                                                                                                                                                                                                                                                                                                                                                                                                                                                                                                                                                                                                                                                                                                                                                                                                                                                                                                                                                                                                                                                                                                                                                                                                                                                                                                                                            |                                                                                                                                                    | FrontalDriverCrashPassengeBased on the risk of injury in a frontal<br>Should ONLY be compared to other vSideFront seaCrashRear seatBased on the risk of injury in a side inBased on the risk of injury in a side inRolloverBased on the risk of rollover in a singStar ratings range from 1 to 5 stat<br>Source: National Highway Tr                                            | Not Rat<br>impact.<br>rehicles of similar size and<br>t<br>t<br>t<br>t<br>hpact.<br>t<br>t<br>t<br>t<br>t<br>t<br>t<br>t<br>t<br>t<br>t<br>t<br>t |
|                                                                                                                                                                                                                                                                                                                                                                                  | RAMP ONE<br>RU78<br>RAMP TWO                                                                                                                                                                                                                                                                                                                                                                                                                                                      | RAIL                                                                                                                                                                                                                                                                                                                                              | TOTAL MSRP \$44<br>Whether you decide to le<br>vehicle, you'll find the ch<br>ord Credit<br>for you. See your dealer<br>www.ford.com/finance.                                                                                                                                                                                                                                                                                                                                                                                                                                                                                                                                                                                                                                                                                                                                                                                                                                                                                                                                                                                                                                                                                                                                                                                                                                                                                                                                                                                                                                                                                                                                                                                                                                                                                                                                                                                                                                                                                                                                                                                                                                                                                                                                                                                                                                                                                                                                              | noices that are right                                                                                                                              | 3FMTH<br>WARNING: Operating, servicing<br>vehicle can expose you to chem                                                                                                                                                                                                                                                                                                        | ficals including phthalate                                                                                                                        |
|                                                                                                                                                                                                                                                                                                                                                                                  | State and Local taxes are not                                                                                                                                                                                                                                                                                                                                                                                                                                                     | Gasoline, License, and Title Fees,                                                                                                                                                                                                                                                                                                                | PG311 N RB 2X 335 003906                                                                                                                                                                                                                                                                                                                                                                                                                                                                                                                                                                                                                                                                                                                                                                                                                                                                                                                                                                                                                                                                                                                                                                                                                                                                                                                                                                                                                                                                                                                                                                                                                                                                                                                                                                                                                                                                                                                                                                                                                                                                                                                                                                                                                                                                                                                                                                                                                                                                   | 07 31 23                                                                                                                                           | California to cause cancer and birth de<br>or wash your hands frequently when s<br>For more information go to www.P65W                                                                                                                                                                                                                                                          | erects or other reproduct                                                                                                                         |