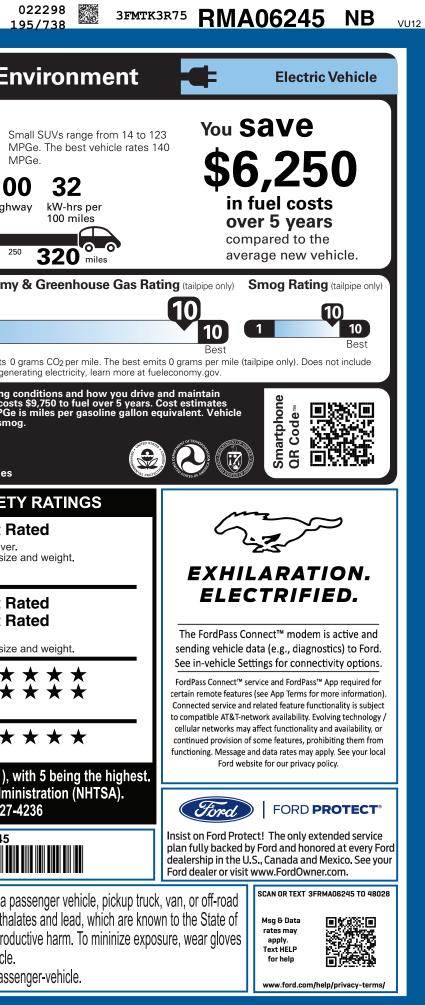

|                                                                                                                                                                                                                                                                                                                                                                         | LE DESCRIPTION<br><b>MUSTANC</b><br>2024 PREMIUM RWD<br>5-PASSENGER<br>91KWH USABLE EXT N                                                                                                                                                                                                                                                                                                                            | 9                                                                                                                                                                                               | RM AOE                                                                                                                                                                                                                                                                                                                                                                                                                                                                                                                                                                                                                                                                                                                                                                                                                                                                                                                                                                                                                                                                                                                   | 6245                                                                                                                                                            | EPA<br>DOT Fuel Economy                                                                                                                                                                                                                                                        |                                                                                                                  |
|-------------------------------------------------------------------------------------------------------------------------------------------------------------------------------------------------------------------------------------------------------------------------------------------------------------------------------------------------------------------------|----------------------------------------------------------------------------------------------------------------------------------------------------------------------------------------------------------------------------------------------------------------------------------------------------------------------------------------------------------------------------------------------------------------------|-------------------------------------------------------------------------------------------------------------------------------------------------------------------------------------------------|--------------------------------------------------------------------------------------------------------------------------------------------------------------------------------------------------------------------------------------------------------------------------------------------------------------------------------------------------------------------------------------------------------------------------------------------------------------------------------------------------------------------------------------------------------------------------------------------------------------------------------------------------------------------------------------------------------------------------------------------------------------------------------------------------------------------------------------------------------------------------------------------------------------------------------------------------------------------------------------------------------------------------------------------------------------------------------------------------------------------------|-----------------------------------------------------------------------------------------------------------------------------------------------------------------|--------------------------------------------------------------------------------------------------------------------------------------------------------------------------------------------------------------------------------------------------------------------------------|------------------------------------------------------------------------------------------------------------------|
| ford.com                                                                                                                                                                                                                                                                                                                                                                | SINGLE-SPEED TRANS                                                                                                                                                                                                                                                                                                                                                                                                   |                                                                                                                                                                                                 | BLK PERFORATED ACTIVEX                                                                                                                                                                                                                                                                                                                                                                                                                                                                                                                                                                                                                                                                                                                                                                                                                                                                                                                                                                                                                                                                                                   |                                                                                                                                                                 | <b>  ∉1∩</b> C                                                                                                                                                                                                                                                                 |                                                                                                                  |
| STANDARD EQUIPMENT INCLUDED AT                                                                                                                                                                                                                                                                                                                                          | NO EXTRA CHARGE                                                                                                                                                                                                                                                                                                                                                                                                      |                                                                                                                                                                                                 |                                                                                                                                                                                                                                                                                                                                                                                                                                                                                                                                                                                                                                                                                                                                                                                                                                                                                                                                                                                                                                                                                                                          |                                                                                                                                                                 |                                                                                                                                                                                                                                                                                | 111 100                                                                                                          |
| EXTERIOR<br>• ACTIVE GRILLE SHUTTERS<br>• E-LATCH - PUSH BUTTON OPEN<br>• FRUNK - DRAINABLE<br>• HEADLAMPS - WIPER ACTIVATED<br>• HEADLAMPS-AUTO LED PROJCTR<br>W/ SIGNATURE LED LIGHTING<br>• TAILLAMPS-LED W/SEQUENTIAL<br>TURN SIGNAL<br>• MRRORS-PWR/HTD/PWR-FLD/MEM<br>LED SIG/PONY PROJECTN LAMP<br>• POWER LIFTGATE<br>• REAR SPOILER<br>• WIPERS - RAIN-SENSING | INTERIOR<br>• 10.2" DIGITAL INSTR CLSTR<br>• 15.5" TOUCHSCREEN<br>• 1TOUCH UP/DOWN FRT/RR V<br>• AMBIENT LIGHT/ILLUM ENTR<br>• DUAL ILLUM VANITY MIRROF<br>• DUAL ZONE AUTO CLIMATE (<br>• PWR 10-WAY DRV/8-WAY PA<br>W/ HEAT AND DRV MEMORY<br>• ROTARY GEAR SHIFT DIAL<br>• SCUFF PLATE W/PONY GRAF<br>• SOFT VINYL WRAPPED/HEAT<br>STEER WHL W/MOUNTED CN<br>• SPLIT FOLD REAR SEAT<br>• TILT/TELESCOPE STR COLUM | IY • DRIVE MODES/ONE   RS • FORDPASS™ CONN   CTL HOTSPOT TELEMAT   SS • J1772 CCS COMBO   • PHONE AS A KEY   • REGENERATIVE BR.   PHIC • SYNC®4A   ED UP TO 150KW DC C   TRL • WIRELESS CHARGIN | RA<br>M, 10 SPKR<br>PEDAL DRV<br>IECT 4GWI-FI<br>ICS MODEM<br>CONNECTOR<br>AKING SYS<br>HRG CAPABL<br>• ADVANCETRAC™<br>• ALRBAGS - DRIVER<br>• AIRBAGS - STACH<br>• AIRBAGS - FRT/RI<br>• SOS POST-CRASH<br>• INDIV TIRE PRESS<br>• LATCH CHILD SAF | RITY PACK<br>/TRACTN CTL<br>KNEE<br>STAGE FRONT<br>EAR SIDE<br>R CURTAIN<br>I ALERT SYS™<br>S MONIT SYS<br>FETY SYSTEM<br>PER / BUMPER<br>ERTAIN<br>SIDE ASSIST | combined city/hwy<br>Driving Range<br>When fully fueled, vehicle can trav<br>0 50 100<br>Charge Time: 10.1 hours<br>Annual fuel COSt<br>\$7000<br>Actual results will vary for many reaso<br>your vehicle. The average new vehicle<br>are based on 15,000 miles per year at \$ | city highw                                                                                                       |
| INCLUDED ON THIS VEHICLE                                                                                                                                                                                                                                                                                                                                                | (MSRP)                                                                                                                                                                                                                                                                                                                                                                                                               |                                                                                                                                                                                                 |                                                                                                                                                                                                                                                                                                                                                                                                                                                                                                                                                                                                                                                                                                                                                                                                                                                                                                                                                                                                                                                                                                                          | (MSRP)                                                                                                                                                          | are based on 15,000 miles per year at \$<br>emissions are a significant cause of clin                                                                                                                                                                                          | .15 per kW-hr. MPGe is<br>mate change and smog                                                                   |
| EQUIPMENT GROUP 300A                                                                                                                                                                                                                                                                                                                                                    |                                                                                                                                                                                                                                                                                                                                                                                                                      |                                                                                                                                                                                                 | PRICE INFORMATION<br>BASE PRICE                                                                                                                                                                                                                                                                                                                                                                                                                                                                                                                                                                                                                                                                                                                                                                                                                                                                                                                                                                                                                                                                                          | \$46,995.00                                                                                                                                                     | fueleconomy                                                                                                                                                                                                                                                                    | gov                                                                                                              |
| OPTIONAL EQUIPMENT/OTHER<br>2024 MODEL YEAR<br>STAR WHITE MET TRI-COAT<br>91KWH USABLE EXT NCM BATT<br>.225/55R19 A/S BSW TIRES<br>BLUECRUISE EQUIP: 90DAY TRIAL<br>19" BRIGHT ALUM WHL/PNTD PKTS<br>MOBILE POWER CORD<br>INTERIOR PROTECTION PACKAGE<br>.CARGO FLOOR LINER<br>.FLR LNERS FRT/RR:NO CRPT MATS<br>FRONT LICENSE PLATE BRACKET                            | 995.00<br>6,000.00<br>500.00<br>395.00<br>NO CHARGE                                                                                                                                                                                                                                                                                                                                                                  |                                                                                                                                                                                                 | TOTAL OPTIONS/OTHER<br>TOTAL VEHICLE & OPTIONS/OTHER<br>DESTINATION & DELIVERY                                                                                                                                                                                                                                                                                                                                                                                                                                                                                                                                                                                                                                                                                                                                                                                                                                                                                                                                                                                                                                           | 7,890.00<br>54,885.00<br>1,895.00                                                                                                                               | Calculate personalized estimates an<br>GOVERNMENT 5-<br>Overall Vehicle Score<br>Based on the combined ratings of fro<br>Should ONLY be compared to other w<br>Frontal Driver<br>Crash Passenge                                                                                | d compare vehicles<br>-STAR SAFETY<br>Not Ra<br>ntal, side and rollover.<br>/ehicles of similar size a<br>Not Ra |
|                                                                                                                                                                                                                                                                                                                                                                         |                                                                                                                                                                                                                                                                                                                                                                                                                      |                                                                                                                                                                                                 |                                                                                                                                                                                                                                                                                                                                                                                                                                                                                                                                                                                                                                                                                                                                                                                                                                                                                                                                                                                                                                                                                                                          |                                                                                                                                                                 | Based on the risk of injury in a frontal<br>Should ONLY be compared to other v                                                                                                                                                                                                 |                                                                                                                  |
| 333                                                                                                                                                                                                                                                                                                                                                                     |                                                                                                                                                                                                                                                                                                                                                                                                                      |                                                                                                                                                                                                 |                                                                                                                                                                                                                                                                                                                                                                                                                                                                                                                                                                                                                                                                                                                                                                                                                                                                                                                                                                                                                                                                                                                          |                                                                                                                                                                 | SideFront seaCrashRear seatBased on the risk of injury in a side inRolloverBased on the risk of rollover in a singStar ratings range from 1 to 5 statSource: National Highway Tr                                                                                               | It $\star \star \star$<br>It $\star \star \star$<br>Ile-vehicle crash.<br>ars ( $\star \star \star \star$ ), wi  |
|                                                                                                                                                                                                                                                                                                                                                                         | RAMP ONE                                                                                                                                                                                                                                                                                                                                                                                                             |                                                                                                                                                                                                 | TOTAL MSRP \$56                                                                                                                                                                                                                                                                                                                                                                                                                                                                                                                                                                                                                                                                                                                                                                                                                                                                                                                                                                                                                                                                                                          | 6,780.00                                                                                                                                                        |                                                                                                                                                                                                                                                                                | K3R75RMA06245                                                                                                    |
|                                                                                                                                                                                                                                                                                                                                                                         | RU78                                                                                                                                                                                                                                                                                                                                                                                                                 | RAIL                                                                                                                                                                                            | Whether you decide to le                                                                                                                                                                                                                                                                                                                                                                                                                                                                                                                                                                                                                                                                                                                                                                                                                                                                                                                                                                                                                                                                                                 | ase or finance your                                                                                                                                             |                                                                                                                                                                                                                                                                                |                                                                                                                  |
|                                                                                                                                                                                                                                                                                                                                                                         |                                                                                                                                                                                                                                                                                                                                                                                                                      | ITEM #:<br>52-1103 O/T 2                                                                                                                                                                        | Ford Credit for you. See your dealer f<br>www.ford.com/finance.                                                                                                                                                                                                                                                                                                                                                                                                                                                                                                                                                                                                                                                                                                                                                                                                                                                                                                                                                                                                                                                          | oices that are right<br>or details or visit                                                                                                                     | WARNING: Operating, servicing vehicle can expose you to cherr                                                                                                                                                                                                                  | nicals including phthalat                                                                                        |
|                                                                                                                                                                                                                                                                                                                                                                         | Information Disclosu<br>State and Local taxes                                                                                                                                                                                                                                                                                                                                                                        | ursuant to the Federal Automobile<br>re Act. Gasoline, License, and Title Fees,<br>are not included. Dealer installed<br>es are not included unless listed above.                               |                                                                                                                                                                                                                                                                                                                                                                                                                                                                                                                                                                                                                                                                                                                                                                                                                                                                                                                                                                                                                                                                                                                          |                                                                                                                                                                 | California to cause cancer and birth defects or other reproduct<br>or wash your hands frequently when servicing your vehicle.<br>For more information go to www.P65Warnings.ca.gov/passen                                                                                      |                                                                                                                  |