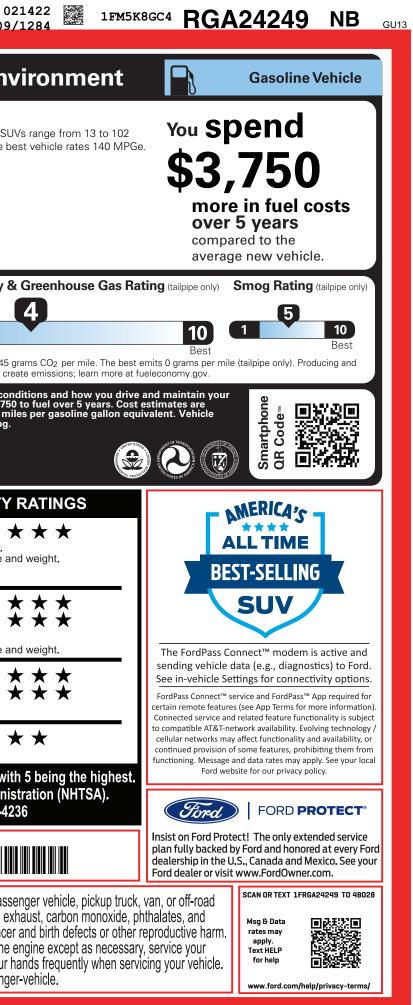

| СНІ-002520 МА                                                                                                                                                                                                                                                                                                                                                                                                                                                                                         | 9-NORMAL,NB,102520,RA221 236                                                                                                                                                                                                                                                                                                                         | 6 120240130 4444                                                                                                                                                                                                                                                                                                                                                                                                                 | UTC     U     W     MA       CERT     CERT     TRD     RAMP     BUMP                                                                                                                                                                                                                                                                                                                                                                                                                                                                   | AMPBOOKEXFLROTA 02<br>809/                                                                                                                                                                                                                                                                                                                                                                                                                                                                                                                                                                                                                                                                                                                                                                                                                                                                                                                                                                                                                                                                                                                                                                                                                                                                                                                                                                                                                                                                                                                                                                                                                                                                                                                                                                                                                                                                                                                                                                                                                                                                                                                                                                                                                                                                                                                                                                                                                                                                                                     |
|-------------------------------------------------------------------------------------------------------------------------------------------------------------------------------------------------------------------------------------------------------------------------------------------------------------------------------------------------------------------------------------------------------------------------------------------------------------------------------------------------------|------------------------------------------------------------------------------------------------------------------------------------------------------------------------------------------------------------------------------------------------------------------------------------------------------------------------------------------------------|----------------------------------------------------------------------------------------------------------------------------------------------------------------------------------------------------------------------------------------------------------------------------------------------------------------------------------------------------------------------------------------------------------------------------------|----------------------------------------------------------------------------------------------------------------------------------------------------------------------------------------------------------------------------------------------------------------------------------------------------------------------------------------------------------------------------------------------------------------------------------------------------------------------------------------------------------------------------------------|--------------------------------------------------------------------------------------------------------------------------------------------------------------------------------------------------------------------------------------------------------------------------------------------------------------------------------------------------------------------------------------------------------------------------------------------------------------------------------------------------------------------------------------------------------------------------------------------------------------------------------------------------------------------------------------------------------------------------------------------------------------------------------------------------------------------------------------------------------------------------------------------------------------------------------------------------------------------------------------------------------------------------------------------------------------------------------------------------------------------------------------------------------------------------------------------------------------------------------------------------------------------------------------------------------------------------------------------------------------------------------------------------------------------------------------------------------------------------------------------------------------------------------------------------------------------------------------------------------------------------------------------------------------------------------------------------------------------------------------------------------------------------------------------------------------------------------------------------------------------------------------------------------------------------------------------------------------------------------------------------------------------------------------------------------------------------------------------------------------------------------------------------------------------------------------------------------------------------------------------------------------------------------------------------------------------------------------------------------------------------------------------------------------------------------------------------------------------------------------------------------------------------------|
| VEH<br>FORD PERFORMANCE                                                                                                                                                                                                                                                                                                                                                                                                                                                                               | ICLE DESCRIPTION<br>EXPLORER ST 4WD<br>2024 EXPLORER ST 4WD<br>119" WHEELBASE<br>3.0L ECOBOOST V6 ENGINE<br>10-SPEED AUTO TRANSMISSION                                                                                                                                                                                                               | EXTERIOR<br>STONE BLUE<br>INTERIOR<br>N EBONY LEATI                                                                                                                                                                                                                                                                                                                                                                              | RG <b>A24249</b><br>METALLIC<br>HER-TRIMMED SEATS                                                                                                                                                                                                                                                                                                                                                                                                                                                                                      | EPA<br>DOT Fuel Economy and Env<br>Fuel Economy<br>MPG. The be                                                                                                                                                                                                                                                                                                                                                                                                                                                                                                                                                                                                                                                                                                                                                                                                                                                                                                                                                                                                                                                                                                                                                                                                                                                                                                                                                                                                                                                                                                                                                                                                                                                                                                                                                                                                                                                                                                                                                                                                                                                                                                                                                                                                                                                                                                                                                                                                                                                                 |
| STANDARD EQUIPMENT INCLUDED AT NO EXTRA CHARGE                                                                                                                                                                                                                                                                                                                                                                                                                                                        |                                                                                                                                                                                                                                                                                                                                                      |                                                                                                                                                                                                                                                                                                                                                                                                                                  |                                                                                                                                                                                                                                                                                                                                                                                                                                                                                                                                        |                                                                                                                                                                                                                                                                                                                                                                                                                                                                                                                                                                                                                                                                                                                                                                                                                                                                                                                                                                                                                                                                                                                                                                                                                                                                                                                                                                                                                                                                                                                                                                                                                                                                                                                                                                                                                                                                                                                                                                                                                                                                                                                                                                                                                                                                                                                                                                                                                                                                                                                                |
| EXTERIOR<br>• EASY FUEL® CAPLESS FILLER<br>• FRT/RR SKID PLATE ELEMENTS<br>• GRILLE - BLACK MESH INSERT<br>• HEAD/TAILLAMPS - BLACKOUT<br>• HEADLAMPS - AUTO LED<br>• LED SIGNATURE LIGHTING<br>• LWR BODYSIDE CLADDING-BLK<br>• PRIVACY GLASS - REAR DOORS<br>• QUAD TIP DUAL EXHAUST<br>• REAR INT WIPER/WASH/DFRST<br>• TAILLAMPS/FOG LAMPS - LED<br>• TRAILER SWAY CONTROL                                                                                                                        | INTERIOR<br>• 12" LCD DIGITAL IP CLUSTER<br>• 1ST/2ND RW FLR MATS-CARPET<br>• 1TOUCH UP/DOWN DR/PASS WIN<br>• DUAL ILLUM VIS VANITY MIRR<br>• HTD LTHR WRAPPED STEER WHL<br>W/LOGO, MOUNTED CONTROLS<br>• POWERPOINTS - 12V<br>• ROTARY GEAR SHIFT DIAL<br>• SPORT BUCKET FRONT SEATS<br>• TRI-ZONE ELECTRNC TMP CTRL<br>• USB A(1) AND C(1)-1ST ROW | EUNCTIONAL<br>• 4-DR INTELL ACCESS LOCK/<br>UNLOCK W/PUSH-BUTTON START<br>• CLASS IV TRAILER TOW PKG<br>• FORD CO-PILOT360™<br>• FORDPASS™ CONNECT<br>• REAR PARKING SENSORS<br>• REAR VIEW CAMERA<br>• REFRESH95<br>• REMOTE START SYSTEM<br>• SECURICODE KEYLESS KEYPAD<br>• SIDE-WIND STABILIZATION<br>• SIRIUSXM® - SVC N/A AK&HI<br>• SPORT-TUNED SUSPENSION<br>• SYNC®3 W/TOUCHSCR/APPLINK®<br>• TERRAIN MANAGEMENT SYSTEM | <ul> <li>SAFETY/SECURITY</li> <li>ADVANCETRAC™ WITH RSC®</li> <li>AIRBAG-DRIVER/PASS KNEE</li> <li>AIRBAGS - DUAL STAGE FRONT</li> <li>AIRBAGS - FRONT SEAT<br/>MOUNTED SIDE IMPACT</li> <li>AIRBAGS - SAFETY CANOPY®</li> <li>INDIV TIRE PRESS MONIT SYS</li> <li>LATCH CHILD SAFETY SYSTEM</li> <li>PERIMETER ALARM</li> <li>PERSONAL SAFETY SYSTEM™</li> <li>SOS POST-CRASH ALERT SYS™</li> </ul> <b>WARRANTY</b> <ul> <li>3YR/36,000 BUMPER / BUMPER</li> <li>5YR/60,000 POWERTRAIN</li> <li>5YR/60,000 ROADSIDE ASSIST</li> </ul> | combined city/hwy city highway<br>5.0 gallons per 100 miles<br>Annual fuel COSt<br>\$2,7000<br>Luber 100 miles<br>Fuel Economy &<br>1<br>Luber 100 miles<br>Fuel Economy &<br>1<br>Luber 100 miles<br>Luber 100 |
| INCLUDED ON THIS VEHICLE                                                                                                                                                                                                                                                                                                                                                                                                                                                                              | (MSRP)                                                                                                                                                                                                                                                                                                                                               |                                                                                                                                                                                                                                                                                                                                                                                                                                  | (MSRP)                                                                                                                                                                                                                                                                                                                                                                                                                                                                                                                                 | emissions are a significant cause of climate change and smog.                                                                                                                                                                                                                                                                                                                                                                                                                                                                                                                                                                                                                                                                                                                                                                                                                                                                                                                                                                                                                                                                                                                                                                                                                                                                                                                                                                                                                                                                                                                                                                                                                                                                                                                                                                                                                                                                                                                                                                                                                                                                                                                                                                                                                                                                                                                                                                                                                                                                  |
| EQUIPMENT GROUP 401A<br>•ST HIGH PACKAGE<br>•ST STREET PACK<br>•FORD CO-PILOT360 ASSIST+<br>OPTIONAL EQUIPMENT/OTHER<br>2024 MODEL YEAR<br>STONE BLUE METALLIC<br>P275/45R21 A/S BSW TIRES<br>21" ALUMINUM WHEELS<br>PERFORMANCE BRAKES<br>50 STATE EMISSIONS<br>TWIN PANEL MOONROOF<br>4G LTE WI-FI HOTSPOT CREDIT<br>360-DEGREE CAMERA CREDIT<br>TECHNOLOGY PACKAGE<br>.B&O SOUND SYTEM W/14 SPEAKERS<br>10.1" LCD PORTRAIT TOUCHSCRN<br>REVERSE BRAKE ASSIST CREDIT<br>FRONT LICENSE PLATE BRACKET | 5,890.00                                                                                                                                                                                                                                                                                                                                             | PRICE INFO<br>BASE PRICE<br>TOTAL OPTIC                                                                                                                                                                                                                                                                                                                                                                                          | \$52,105.00                                                                                                                                                                                                                                                                                                                                                                                                                                                                                                                            | fueleconomy.gov                                                                                                                                                                                                                                                                                                                                                                                                                                                                                                                                                                                                                                                                                                                                                                                                                                                                                                                                                                                                                                                                                                                                                                                                                                                                                                                                                                                                                                                                                                                                                                                                                                                                                                                                                                                                                                                                                                                                                                                                                                                                                                                                                                                                                                                                                                                                                                                                                                                                                                                |
|                                                                                                                                                                                                                                                                                                                                                                                                                                                                                                       | 495.00<br>NO CHARGE<br>1,695.00                                                                                                                                                                                                                                                                                                                      |                                                                                                                                                                                                                                                                                                                                                                                                                                  | CLE & OPTIONS/OTHER 60,510.00<br>N & DELIVERY 1,595.00                                                                                                                                                                                                                                                                                                                                                                                                                                                                                 | Calculate personalized estimates and compare vehicles         GOVERNMENT 5-STAR SAFETY         Overall Vehicle Score       ★ ★ ★         Based on the combined ratings of frontal, side and rollover.         Should ONLY be compared to other vehicles of similar size and         Frontal       Driver                                                                                                                                                                                                                                                                                                                                                                                                                                                                                                                                                                                                                                                                                                                                                                                                                                                                                                                                                                                                                                                                                                                                                                                                                                                                                                                                                                                                                                                                                                                                                                                                                                                                                                                                                                                                                                                                                                                                                                                                                                                                                                                                                                                                                       |
|                                                                                                                                                                                                                                                                                                                                                                                                                                                                                                       | - 20.00<br>- 500.00<br>995.00                                                                                                                                                                                                                                                                                                                        |                                                                                                                                                                                                                                                                                                                                                                                                                                  |                                                                                                                                                                                                                                                                                                                                                                                                                                                                                                                                        | Crash Passenger 🖈 🖈 🕇                                                                                                                                                                                                                                                                                                                                                                                                                                                                                                                                                                                                                                                                                                                                                                                                                                                                                                                                                                                                                                                                                                                                                                                                                                                                                                                                                                                                                                                                                                                                                                                                                                                                                                                                                                                                                                                                                                                                                                                                                                                                                                                                                                                                                                                                                                                                                                                                                                                                                                          |
|                                                                                                                                                                                                                                                                                                                                                                                                                                                                                                       | - 150.00<br>NO CHARGE                                                                                                                                                                                                                                                                                                                                | Included with your ST<br>experiential performar<br>Included with your S<br>• 1-day driving experience<br>• 1 guest experience<br>• 1-night hotel stay<br>• Welcome dinner reception<br>• Breakfast for you and a<br>• Catered lunch<br>• Exclusive ST SUV Exper<br>• Memories to last a lifetin                                                                                                                                  | T SUV Experience registration:                                                                                                                                                                                                                                                                                                                                                                                                                                                                                                         | Based on the risk of injury in a frontal impact.         Should ONLY be compared to other vehicles of similar size an         Side       Front seat         Crash       Rear seat         Based on the risk of injury in a side impact.         Rollover       ★ ★ ★         Based on the risk of rollover in a single-vehicle crash.                                                                                                                                                                                                                                                                                                                                                                                                                                                                                                                                                                                                                                                                                                                                                                                                                                                                                                                                                                                                                                                                                                                                                                                                                                                                                                                                                                                                                                                                                                                                                                                                                                                                                                                                                                                                                                                                                                                                                                                                                                                                                                                                                                                          |
|                                                                                                                                                                                                                                                                                                                                                                                                                                                                                                       |                                                                                                                                                                                                                                                                                                                                                      | or contact the Ford Per<br>The complimentary ST SUV<br>Eligible participants who pu<br>calendar year from the date                                                                                                                                                                                                                                                                                                               | and to register to attend, visit www.stsuvexperience.com<br>formance Racing School at 435-27-SPEED (77333),<br>Experience is available only to original owners of the new Explorer ST.<br>chased and took delivery of a qualifying Explorer ST will have one<br>of delivery to register for and attend an ST SUV Experience.<br>In participation qualifications and program terms.)                                                                                                                                                    | Star ratings range from 1 to 5 stars (★★★★), wit<br>Source: National Highway Traffic Safety Adminis<br>www.safercar.gov or 1-888-327-42                                                                                                                                                                                                                                                                                                                                                                                                                                                                                                                                                                                                                                                                                                                                                                                                                                                                                                                                                                                                                                                                                                                                                                                                                                                                                                                                                                                                                                                                                                                                                                                                                                                                                                                                                                                                                                                                                                                                                                                                                                                                                                                                                                                                                                                                                                                                                                                        |
|                                                                                                                                                                                                                                                                                                                                                                                                                                                                                                       | CA04                                                                                                                                                                                                                                                                                                                                                 | CONVOY                                                                                                                                                                                                                                                                                                                                                                                                                           | MSRP \$62,105.00                                                                                                                                                                                                                                                                                                                                                                                                                                                                                                                       | 1FM5K8GC4RGA24249                                                                                                                                                                                                                                                                                                                                                                                                                                                                                                                                                                                                                                                                                                                                                                                                                                                                                                                                                                                                                                                                                                                                                                                                                                                                                                                                                                                                                                                                                                                                                                                                                                                                                                                                                                                                                                                                                                                                                                                                                                                                                                                                                                                                                                                                                                                                                                                                                                                                                                              |
|                                                                                                                                                                                                                                                                                                                                                                                                                                                                                                       | RAMP TWO                                                                                                                                                                                                                                                                                                                                             | (Ford                                                                                                                                                                                                                                                                                                                                                                                                                            | Ford Credit for you. See your dealer for details or visit www.ford.com/finance.                                                                                                                                                                                                                                                                                                                                                                                                                                                        | WARNING: Operating, servicing and maintaining a pass<br>vehicle can expose you to chemicals including engine ex<br>lead, which are known to the State of California to cause cance                                                                                                                                                                                                                                                                                                                                                                                                                                                                                                                                                                                                                                                                                                                                                                                                                                                                                                                                                                                                                                                                                                                                                                                                                                                                                                                                                                                                                                                                                                                                                                                                                                                                                                                                                                                                                                                                                                                                                                                                                                                                                                                                                                                                                                                                                                                                             |
|                                                                                                                                                                                                                                                                                                                                                                                                                                                                                                       | This label is affixed pursuant to th<br>Information Disclosure Act. Gaso<br>State and Local taxes are not inclu<br>options or accessories are not inc                                                                                                                                                                                                | line, License, and Title Fees,<br>Ided. Dealer installed RA221 N                                                                                                                                                                                                                                                                                                                                                                 | RB 2X 425 002520 01 22 24                                                                                                                                                                                                                                                                                                                                                                                                                                                                                                              | To minimize exposure, avoid breathing exhaust, do not idle the vehicle in a well-ventilated area and wear gloves or wash your l For more information go to www.P65Warnings.ca.gov/passenge                                                                                                                                                                                                                                                                                                                                                                                                                                                                                                                                                                                                                                                                                                                                                                                                                                                                                                                                                                                                                                                                                                                                                                                                                                                                                                                                                                                                                                                                                                                                                                                                                                                                                                                                                                                                                                                                                                                                                                                                                                                                                                                                                                                                                                                                                                                                     |
|                                                                                                                                                                                                                                                                                                                                                                                                                                                                                                       |                                                                                                                                                                                                                                                                                                                                                      |                                                                                                                                                                                                                                                                                                                                                                                                                                  |                                                                                                                                                                                                                                                                                                                                                                                                                                                                                                                                        | 120240130                                                                                                                                                                                                                                                                                                                                                                                                                                                                                                                                                                                                                                                                                                                                                                                                                                                                                                                                                                                                                                                                                                                                                                                                                                                                                                                                                                                                                                                                                                                                                                                                                                                                                                                                                                                                                                                                                                                                                                                                                                                                                                                                                                                                                                                                                                                                                                                                                                                                                                                      |