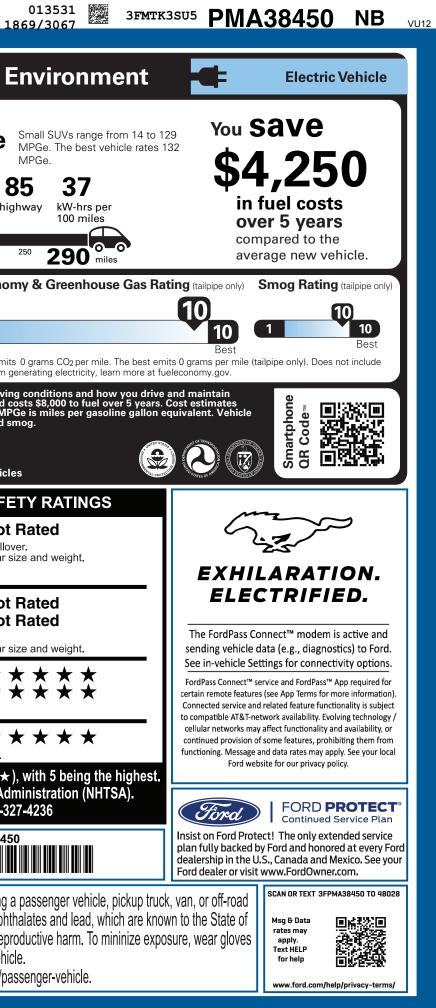

| servicing your vehicle.                                                                                                                                                                                                                                                                                                                    |