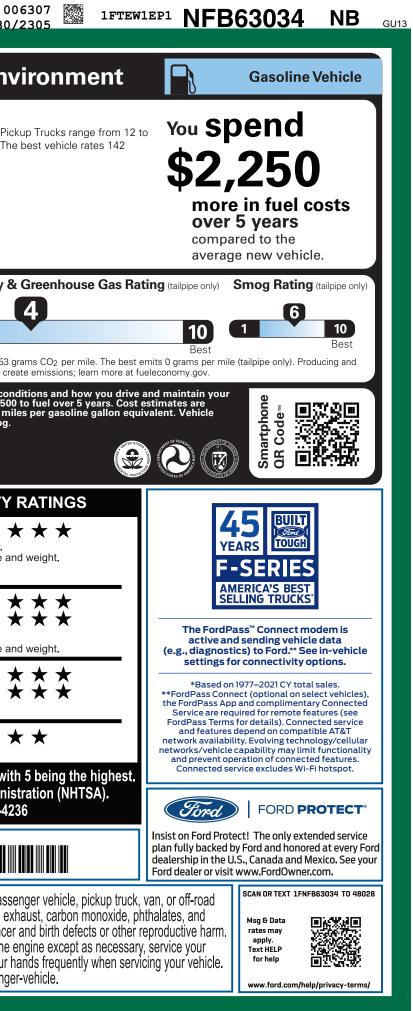

|

2202206094813