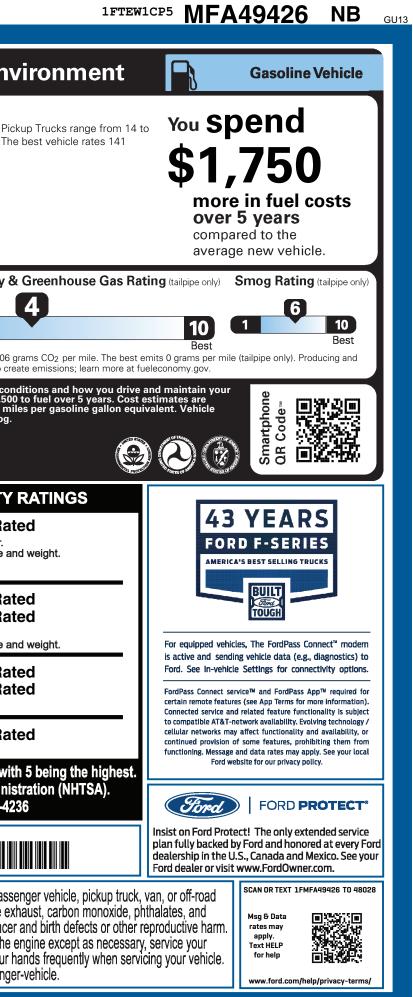

| <b>DRB-007027</b> TX | 9-NORMAL,NB,107027,LM041 80                                                                                           | 79 220201211 5376                                                    | CERT CERT CERT TRD RAMP B                                                                                                                                                                                                                                                                                                                                                                                                                                                                                                                                                                                                                                                                                                       | TX UMP CAMP BOOK EXFL                                                                                                                                                                                                                                                                                                                                                                                                                            |
|----------------------|-----------------------------------------------------------------------------------------------------------------------|----------------------------------------------------------------------|---------------------------------------------------------------------------------------------------------------------------------------------------------------------------------------------------------------------------------------------------------------------------------------------------------------------------------------------------------------------------------------------------------------------------------------------------------------------------------------------------------------------------------------------------------------------------------------------------------------------------------------------------------------------------------------------------------------------------------|--------------------------------------------------------------------------------------------------------------------------------------------------------------------------------------------------------------------------------------------------------------------------------------------------------------------------------------------------------------------------------------------------------------------------------------------------|
| VEHIC                | CLE DESCRIPTION<br>-150<br>2021 F-150 4X2 SUPERCREW<br>145" WHEELBASE<br>2.7L V6 ECOBOOST<br>ELEC TEN-SPEED AUTO W/TO | EXTERIOR<br>ANTIMATTER<br>INTERIOR<br>DARK SLATE<br>W M              | MF A49426<br>BLUE<br>CLOTH 40CONSLE40<br>SAFETY/SECURITY<br>• ADVANCETRAC® WITH RSC®<br>• AIRBAGS - FRONT SEAT<br>MOUNTED SIDE IMPACT<br>• AIRBAGS - SAFETY CANOPY®<br>• CTR HIGH MOUNT STOP LAMP<br>• PERIMETER ALARM<br>• SOS POST-CRASH ALERT SYS™<br>• TIRE PRESSURE MONIT SYS<br>• TIRE PRESSURE MONIT SYS<br>• SYR/100,000 DIESEL ENGINE<br>• SYR/60,000 POWERTRAIN<br>• SYR/60,000 POWERTRAIN<br>• SYR/60,000 POWERTRAIN<br>• SYR/100,000 HYBRID BATTERY<br>• SYR/100,000 HYBRID BATTERY | Field Economy<br>Fuel Economy<br>MPG<br>Standard Pic<br>2 2 2 2<br>combined city/hwy<br>MPG<br>2 2 2 2<br>2 2 2 2<br>2 3 2<br>2 3 26<br>1 3 3<br>1 4.5 gallons per 100 miles<br>MIL<br>Contrast fuel Costs<br>5 1 2 3<br>MIL<br>1 4<br>1 4<br>1 4<br>1 4<br>1 4<br>1 4<br>1 4<br>1 4 |
|                      | RAMP ONE                                                                                                              |                                                                      |                                                                                                                                                                                                                                                                                                                                                                                                                                                                                                                                                                                                                                                                                                                                 | Based on the risk of rollover in a single-vehicle crash.<br>Star ratings range from 1 to 5 stars (★★★★★), wit<br>Source: National Highway Traffic Safety Adminis<br>www.safercar.gov or 1-888-327-42                                                                                                                                                                                                                                             |
|                      | RA34                                                                                                                  |                                                                      | MSRP \$47,225.00<br>Whether you decide to lease or finance you                                                                                                                                                                                                                                                                                                                                                                                                                                                                                                                                                                                                                                                                  |                                                                                                                                                                                                                                                                                                                                                                                                                                                  |
|                      | This label is affixed pursuant to                                                                                     | 52-7203 O/T 2 FORD CREDIT                                            | vehicle, you'll find the choices that are righ<br>for you. See your dealer for details or visit<br>www.ford.com/finance.                                                                                                                                                                                                                                                                                                                                                                                                                                                                                                                                                                                                        | Nt WARNING: Operating, servicing and maintaining a passe<br>vehicle can expose you to chemicals including engine ex<br>lead, which are known to the State of California to cause cancer                                                                                                                                                                                                                                                          |
|                      | Information Disclosure Act. Gas<br>State and Local taxes are not in<br>options or accessories are not i               | soline, License, and Title Fees,<br>cluded. Dealer installed LM041 N | RB 2X 125 007027 12 04 20                                                                                                                                                                                                                                                                                                                                                                                                                                                                                                                                                                                                                                                                                                       | To minimize exposure, avoid breathing exhaust, do not idle the vehicle in a well-ventilated area and wear gloves or wash your h For more information go to www.P65Warnings.ca.gov/passenge                                                                                                                                                                                                                                                       |