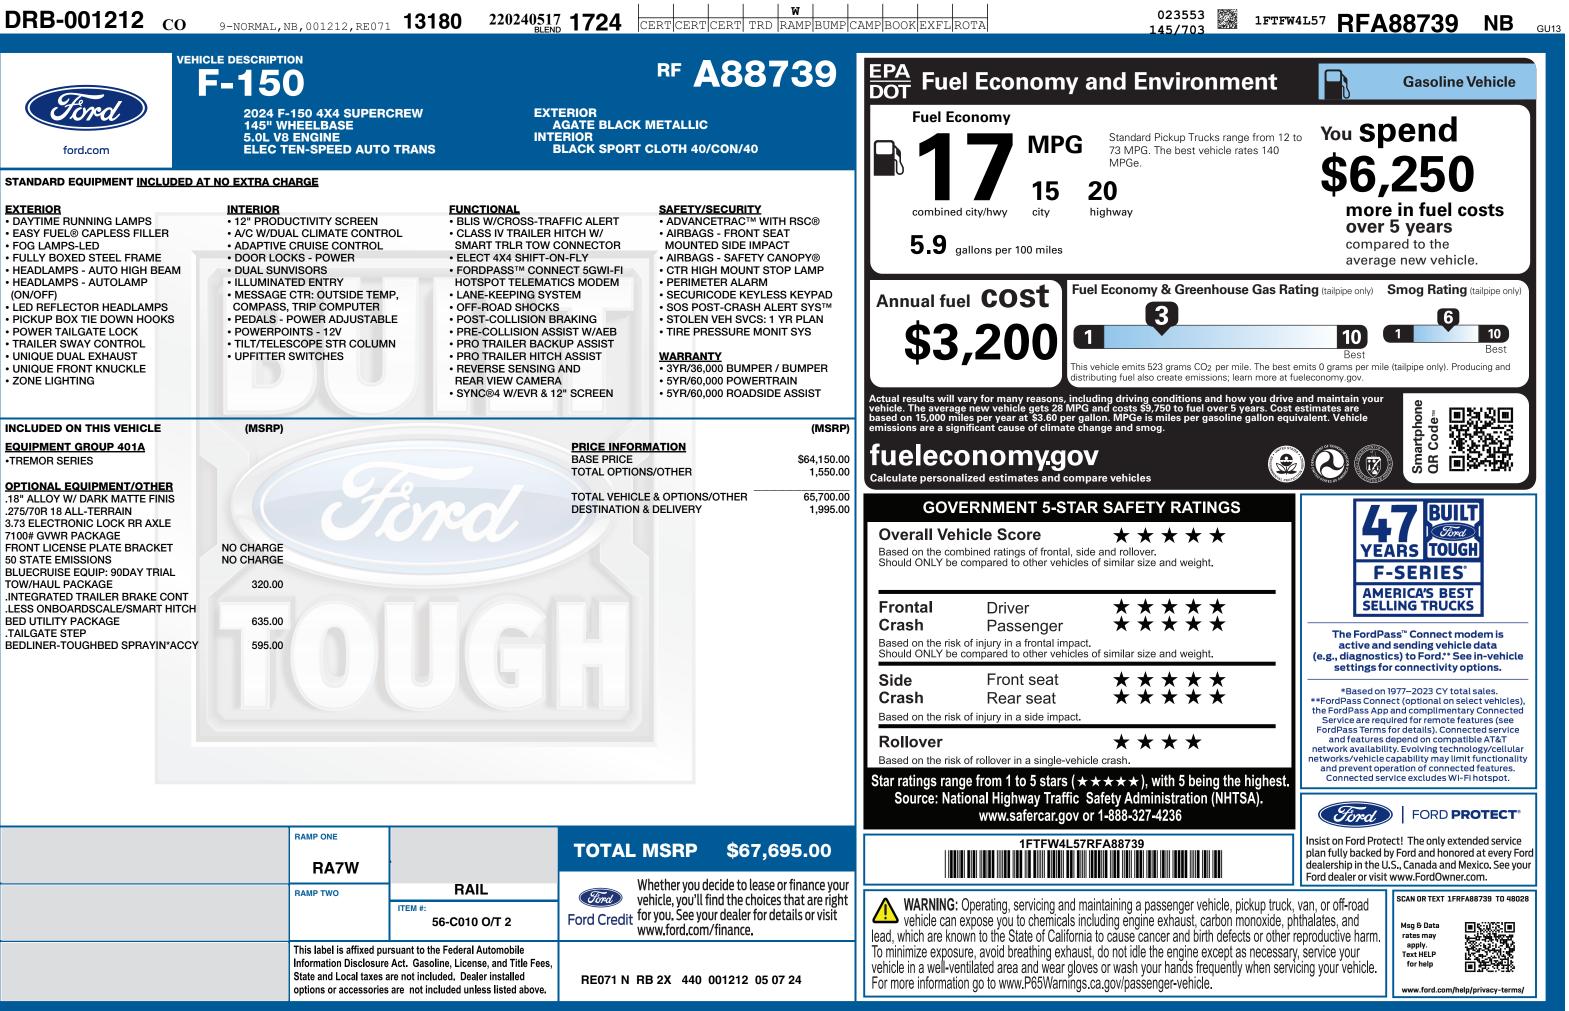

| •TREMOR SERIES |  |
|----------------|--|
|                |  |

| .18" ALLOY W/ DARK MATTERINIS  |
|--------------------------------|
| .275/70R 18 ALL-TERRAIN        |
| 3.73 ELECTRONIC LOCK RR AXLE   |
| 7100# GVWR PACKAGE             |
| FRONT LICENSE PLATE BRACKET    |
| 50 STATE EMISSIONS             |
| BLUECRUISE EQUIP: 90DAY TRIAL  |
| TOW/HAUL PACKAGE               |
| INTEGRATED TRAILER BRAKE CONT  |
| .LESS ONBOARDSCALE/SMART HITCH |
| BED UTILITY PACKAGE            |
| .TAILGATE STEP                 |
| BEDLINER-TOUGHBED SPRAYIN*ACCY |
|                                |

|    |                        |      | PRICE INFORMATION<br>BASE PRICE<br>TOTAL OPTIONS/OTHER  | \$64,<br>1, |
|----|------------------------|------|---------------------------------------------------------|-------------|
|    |                        | incr | TOTAL VEHICLE & OPTIONS/OTHER<br>DESTINATION & DELIVERY | 65.<br>1.   |
|    | NO CHARGE<br>NO CHARGE |      |                                                         |             |
|    | 320.00                 |      |                                                         |             |
| н  | 635.00                 |      |                                                         |             |
| CY | 595.00                 |      |                                                         |             |
|    |                        |      |                                                         |             |

| RAMP ONE                                                                                                                                                                                                                                               |                          | TOTAL MSRP                                                                            | \$67,695.00                     |                                                                     |
|--------------------------------------------------------------------------------------------------------------------------------------------------------------------------------------------------------------------------------------------------------|--------------------------|---------------------------------------------------------------------------------------|---------------------------------|---------------------------------------------------------------------|
| RA7W                                                                                                                                                                                                                                                   |                          |                                                                                       |                                 |                                                                     |
| RAMP TWO                                                                                                                                                                                                                                               | RAIL                     | Whether you decide to lease or finance<br>vehicle, you'll find the choices that are r |                                 |                                                                     |
|                                                                                                                                                                                                                                                        | ITEM #:<br>56-C010 O/T 2 | Ford Credit for you. See yo<br>www.ford.con                                           | our dealer for details or visit | WARNING:<br>vehicle can<br>lead, which are kn                       |
| This label is affixed pursuant to the Federal Automobile<br>Information Disclosure Act. Gasoline, License, and Title Fees,<br>State and Local taxes are not included. Dealer installed<br>options or accessories are not included unless listed above. |                          | RE071 N RB 2X 440                                                                     | 001212 05 07 24                 | To minimize exposively vehicle in a well-ve<br>For more information |