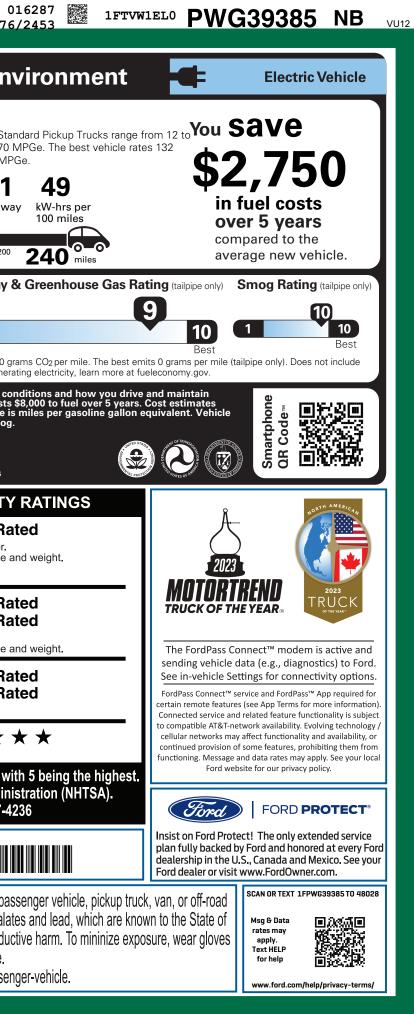

| <b>SPECIAL ORDER</b><br>RB 2X 370 011083 09 20 23                                                                                                                                                                                                                                                                                                                                                                                                                                        | California to cause cancer and birth defects<br>or wash your hands frequently when servici<br>For more information go to www.P65Warnir     | ing your vehicle.                                                                                                                        |