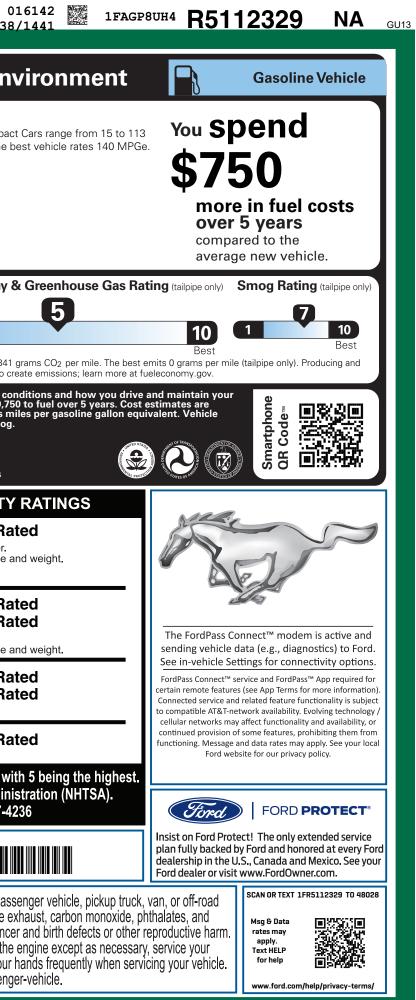

| FLR-000563 <sub>CA</sub>                                                                                                                                                                                                                                                                                                                                                             | 9-NORMAL, NA, 100563, PJ131 760                                                                                                                                                                                                                                                                                               | 120230920 60                                                                                                                                                                                                                                                                                                                                                                               | 95 CMC U<br>CERT CERT CERT TRI                                                                                                                                                         |                                                                                               | AMP BOOK EXFL ROTA                                                                                                                                                                                                                                                                                                                                                                                                                                                                                                                                                                                                                                                                                                                                                                                                                                                                                     | 0<br>338                                                                                                                                                                                                                                                                                                                                                                                                                                                                                                                                                                                                                                                                                                                                                                                                                                                                                                                                                                                                                                                                                                                                                                                                                                                                                                                                                                                                                                                                                                                                                                                                                                                                                                                                                                                                                                                                                                                                                                                                                                                                                                                         |
|--------------------------------------------------------------------------------------------------------------------------------------------------------------------------------------------------------------------------------------------------------------------------------------------------------------------------------------------------------------------------------------|-------------------------------------------------------------------------------------------------------------------------------------------------------------------------------------------------------------------------------------------------------------------------------------------------------------------------------|--------------------------------------------------------------------------------------------------------------------------------------------------------------------------------------------------------------------------------------------------------------------------------------------------------------------------------------------------------------------------------------------|----------------------------------------------------------------------------------------------------------------------------------------------------------------------------------------|-----------------------------------------------------------------------------------------------|--------------------------------------------------------------------------------------------------------------------------------------------------------------------------------------------------------------------------------------------------------------------------------------------------------------------------------------------------------------------------------------------------------------------------------------------------------------------------------------------------------------------------------------------------------------------------------------------------------------------------------------------------------------------------------------------------------------------------------------------------------------------------------------------------------------------------------------------------------------------------------------------------------|----------------------------------------------------------------------------------------------------------------------------------------------------------------------------------------------------------------------------------------------------------------------------------------------------------------------------------------------------------------------------------------------------------------------------------------------------------------------------------------------------------------------------------------------------------------------------------------------------------------------------------------------------------------------------------------------------------------------------------------------------------------------------------------------------------------------------------------------------------------------------------------------------------------------------------------------------------------------------------------------------------------------------------------------------------------------------------------------------------------------------------------------------------------------------------------------------------------------------------------------------------------------------------------------------------------------------------------------------------------------------------------------------------------------------------------------------------------------------------------------------------------------------------------------------------------------------------------------------------------------------------------------------------------------------------------------------------------------------------------------------------------------------------------------------------------------------------------------------------------------------------------------------------------------------------------------------------------------------------------------------------------------------------------------------------------------------------------------------------------------------------|
| ford.com STANDARD EQUIPMENT INCLUDED A EXTERIOR                                                                                                                                                                                                                                                                                                                                      | INTERIOR                                                                                                                                                                                                                                                                                                                      | SHADON<br>INTERIOR<br>BLACK<br>FUNCTIONAL                                                                                                                                                                                                                                                                                                                                                  | R5 112<br>W BLACK<br>ONYX LTHR-TRIMMED<br>SAFETY/SECURITY                                                                                                                              |                                                                                               | EPA<br>DOT Fuel Economy<br>Fuel Economy<br>R 266<br>combined city/hwy                                                                                                                                                                                                                                                                                                                                                                                                                                                                                                                                                                                                                                                                                                                                                                                                                                  | nomy and Env<br>MPG <sup>Subcompact</sup><br>MPG. The br<br>222 33<br>city highway                                                                                                                                                                                                                                                                                                                                                                                                                                                                                                                                                                                                                                                                                                                                                                                                                                                                                                                                                                                                                                                                                                                                                                                                                                                                                                                                                                                                                                                                                                                                                                                                                                                                                                                                                                                                                                                                                                                                                                                                                                               |
| <ul> <li>APPROACH LIGHTING</li> <li>CENTER LATCH</li> <li>CONV TOP-FULLY-LINED CLOTH</li> <li>ELECTROMECHANICAL DRIVE</li> <li>EASY FUEL® CAPLESS FILLER</li> <li>HEADLAMPS - AUTOLAMP<br/>(ON/OFF)</li> <li>HEADLAMPS- LED WITH<br/>SIGNATURE LIGHTING</li> <li>PONY PROJECTION LAMPS</li> <li>TAILLAMPS-LED W/SEQUENTIAL<br/>TURN SIGNAL</li> <li>WIPERS - RAIN-SENSING</li> </ul> | <ul> <li>12.4" LCD DIG INSTR CLUSTE</li> <li>13.2" LCD CENTERSTACK<br/>SCREEN</li> <li>AMBIENT LIGHTNG W/MYCOLOR®</li> <li>CENTER CONSOLE W/ARMREST</li> <li>DUAL-ZONE ELECTRONIC<br/>AUTO CLIMATE CONTROL</li> <li>HTD LTHR WRAPPED STR WHL<br/>W/CRUISE &amp; AUDIO - FLT BT</li> <li>SMART CHARGING USB PORT(2)</li> </ul> | <ul> <li>ELECTRONIC PWR ASST ST</li> <li>FORDPASS™ CONNECT 4GN</li> <li>INTELLIGENT ACCESS W/PU<br/>BUTTON START</li> <li>LIMITED SLIP REAR AXLE</li> <li>REAR PARKING SENSORS</li> <li>REAR VIEW CAMERA</li> <li>REMOTE START SYSTEM</li> <li>SELECTABLE DRIVE MODES</li> <li>SIRIUSXM® - SVC N/A AK&amp;H</li> <li>SYNC®4</li> <li>TRACK APPS™</li> <li>WIRELESS CHARGING PAD</li> </ul> | MI-FI • AIRBAG-DRIVER/PA<br>ISH • AIRBAGS - DUAL ST<br>• AIRBAGS - FRONT S<br>MOUNTED SIDE IMP<br>• INDIV TIRE PRESS M<br>• LATCH CHILD SAFE<br>• PERIMETER ALARM<br>• SECURILOCK PASS | SS KNEE<br>AGE FRONT<br>SEAT<br>ACT<br>IONIT SYS<br>TY SYSTEM<br>ANTI THEFT<br>E<br>ALERT SYS | 3.8 gallons per 1<br>Annual fuel CO<br>\$2,10<br>Actual results will vary for man<br>vehicle. The average new vehic<br>based on 15,000 miles per year<br>emissions are a significant caus                                                                                                                                                                                                                                                                                                                                                                                                                                                                                                                                                                                                                                                                                                              | St<br>50<br>10<br>This vehicle emits 341 of<br>distributing fuel also created                                                                                                                                                                                                                                                                                                                                                                                                                                                                                                                                                                                                                                                                                                                                                                                                                                                                                                                                                                                                                                                                                                                                                                                                                                                                                                                                                                                                                                                                                                                                                                                                                                                                                                                                                                                                                                                                                                                                                                                                                                                    |
| INCLUDED ON THIS VEHICLE<br>EQUIPMENT GROUP 201A<br>•FORD CO-PILOT360 ASSIST+<br>•CNCTD BLT-IN NAV (3-YR INC)<br>•PREMIER TRIM W/COLOR ACCENT<br>18 MCHND AL W/EBNY BL-PTD PKT<br>3.15 RATIO LIMITED SLIP AXLE<br>235/50ZR 18 BSW ALL-SEAS TIRE<br>B&O SOUND SYSTEM,12 SPKR<br>BLADE SPOILER<br>FRONT LICENSE PLATE BRACKET                                                          | (MSRP)<br>3,000.00<br>NO CHARGE                                                                                                                                                                                                                                                                                               | BASE<br>TOTA<br>TOTA                                                                                                                                                                                                                                                                                                                                                                       | E INFORMATION<br>PRICE<br>L OPTIONS/OTHER<br>L VEHICLE & OPTIONS/OTHER<br>INATION & DELIVERY                                                                                           | (MSRP)<br>\$41,945.00<br>3,000.00<br>44,945.00<br>1,595.00                                    | <b>fueleconor</b> Calculate personalized estimation <b>GOVERNME Overall Vehicle Sca</b> Based on the combined rating<br>Should ONLY be compared to <b>Frontal</b> Drive<br>Crash         Based on the risk of injury in a<br>Should ONLY be compared to         Side       Fron<br>Crash         Based on the risk of injury in a<br>Should ONLY be compared to         Side       Fron<br>Crash         Based on the risk of injury in a<br>Should ONLY be compared to         Side       Fron<br>Crash         Based on the risk of injury in a<br>Should ONLY be compared to         Side       Fron<br>Crash         Based on the risk of injury in a<br>Should ONLY be compared to         Side       Fron<br>Crash         Based on the risk of injury in a<br>Should ONLY be compared to         Based on the risk of rollover in         Star ratings range from 1 to<br>Source: National High | A side impact.<br>A test A Not Rate of Similar size a Not Rate of Similar siz |
|                                                                                                                                                                                                                                                                                                                                                                                      | RH27                                                                                                                                                                                                                                                                                                                          | RAIL 71-M125 O/T 1 Ford                                                                                                                                                                                                                                                                                                                                                                    | Whether you decide to leas                                                                                                                                                             | es that are right                                                                             | WARNING: Operating, s<br>vehicle can expose you t<br>lead, which are known to the St                                                                                                                                                                                                                                                                                                                                                                                                                                                                                                                                                                                                                                                                                                                                                                                                                   | ale of Galifornia to Gause Galife                                                                                                                                                                                                                                                                                                                                                                                                                                                                                                                                                                                                                                                                                                                                                                                                                                                                                                                                                                                                                                                                                                                                                                                                                                                                                                                                                                                                                                                                                                                                                                                                                                                                                                                                                                                                                                                                                                                                                                                                                                                                                                |
|                                                                                                                                                                                                                                                                                                                                                                                      | This label is affixed pursuant to th<br>Information Disclosure Act. Gasol<br>State and Local taxes are not inclu<br>options or accessories are not inc                                                                                                                                                                        | line, License, and Title Fees,<br>Ided. Dealer installed PJ1                                                                                                                                                                                                                                                                                                                               | <b>SPECIAL ORDE</b><br>31 N RA 2X 440 000563 09                                                                                                                                        |                                                                                               | To minimize exposure, avoid brown<br>vehicle in a well-ventilated area<br>For more information go to www                                                                                                                                                                                                                                                                                                                                                                                                                                                                                                                                                                                                                                                                                                                                                                                               | and wear gloves or wash your                                                                                                                                                                                                                                                                                                                                                                                                                                                                                                                                                                                                                                                                                                                                                                                                                                                                                                                                                                                                                                                                                                                                                                                                                                                                                                                                                                                                                                                                                                                                                                                                                                                                                                                                                                                                                                                                                                                                                                                                                                                                                                     |