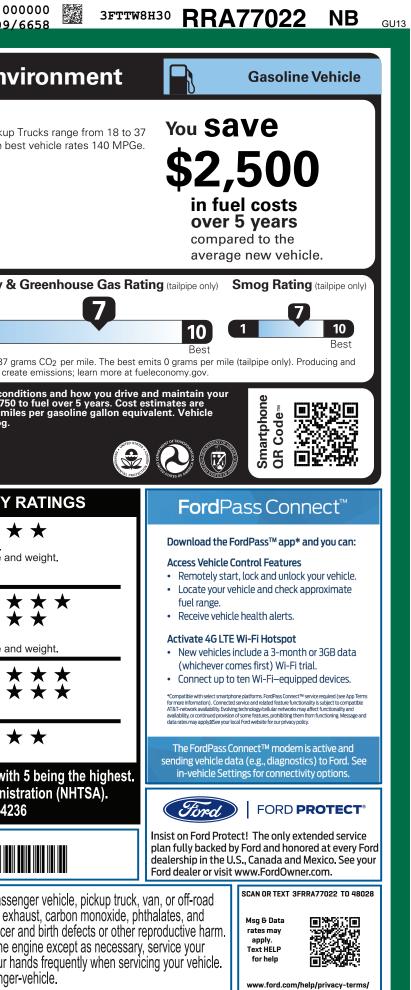

| HRM-006727 <sub>CA</sub> | 9-NORMAL,NB,006727,RD171                                                                                    | 12862                                                                                                                                                                                                                                       | CERT CERT CERT                                                                                                                                                                                                   | O<br>I TRD RAMP BUMP C                                                                                                                                                                                                    | CAMPBOOKEXFLROTA 00<br>2709/                                                                                                                                                                                                                                                                                                                                                                                                                                                                                                                                                                                                                                                                                                    |
|--------------------------|-------------------------------------------------------------------------------------------------------------|---------------------------------------------------------------------------------------------------------------------------------------------------------------------------------------------------------------------------------------------|------------------------------------------------------------------------------------------------------------------------------------------------------------------------------------------------------------------|---------------------------------------------------------------------------------------------------------------------------------------------------------------------------------------------------------------------------|---------------------------------------------------------------------------------------------------------------------------------------------------------------------------------------------------------------------------------------------------------------------------------------------------------------------------------------------------------------------------------------------------------------------------------------------------------------------------------------------------------------------------------------------------------------------------------------------------------------------------------------------------------------------------------------------------------------------------------|
|                          | CLE DESCRIPTION<br>MAVERICK<br>2024 XLT FWD<br>121" WHEELBASE<br>2.5L HYBRID ENGINE<br>AUTO CV TRANSMISSION | EUNCTIONAL<br>INTI<br>DW 8.0" CTR STACK TO<br>AM/FM STEREO W/<br>ANDROID AUTOTM<br>BATTERY SAVER FE<br>CARGO BOX TIE DO<br>ELECTRIC PARKING<br>ELECTRONIC PWR<br>FADE-TO-OFF INTE<br>FORDPASSTM CONN<br>PRE-COLLISION AS<br>REAR VIEW CAMER | ERIOR<br>CONIC SILVER METALLIC<br>ERIOR<br>NAVY PIER -MED SLATE TRIM<br>UCHSCREEN<br>5 SPEAKERS<br>AND<br>ATURE<br>SATURE<br>WIN HOOKS<br>5 BRAKE<br>ASST STEER<br>RIOR LIGHT<br>ECT<br>SIST W/AEB<br>A<br>ENTRY | RITY<br>AFETY CANOPY®<br>3 CHIME<br>9 SAFETY SYSTEM<br>ALARM<br>® ANTI-THEFT SYS<br>RE MONIT SYS<br>UMPER / BUMPER<br>DWERTRAIN<br>DADSIDE ASSIST<br>HYBRID UNIQUE<br>TS IF EQUIPPED<br>(MSRP)<br>\$26,315.00<br>4,600.00 | Final Pick Port   Fuel Economy     Fuel Economy   MPG     Small Pickup   Small Pickup     Small Pickup   Ag     Small Pickup   Ag < |
|                          | RAMP ONE<br>RA84<br>RAMP TWO                                                                                | RAIL<br>ITEM #:<br>72-2071 O/T 1                                                                                                                                                                                                            | Whether you decide                                                                                                                                                                                               | <b>32,510.00</b><br>to lease or finance your<br>le choices that are right<br>aler for details or visit<br>nce.                                                                                                            | WARNING: Operating, servicing and maintaining a passe<br>vehicle can expose you to chemicals including engine exh<br>lead, which are known to the State of California to cause cancer                                                                                                                                                                                                                                                                                                                                                                                                                                                                                                                                           |
|                          | Information Disclosure A<br>State and Local taxes ar                                                        | suant to the Federal Automobile<br>Act. Gasoline, License, and Title Fees,<br>e not included. Dealer installed<br>are not included unless listed above.                                                                                     | SPECIAL OF<br>RD171 N RB 2X 425 00672                                                                                                                                                                            |                                                                                                                                                                                                                           | To minimize exposure, avoid breathing exhaust, do not idle the evenicle in a well-ventilated area and wear gloves or wash your has For more information go to www.P65Warnings.ca.gov/passenger                                                                                                                                                                                                                                                                                                                                                                                                                                                                                                                                  |