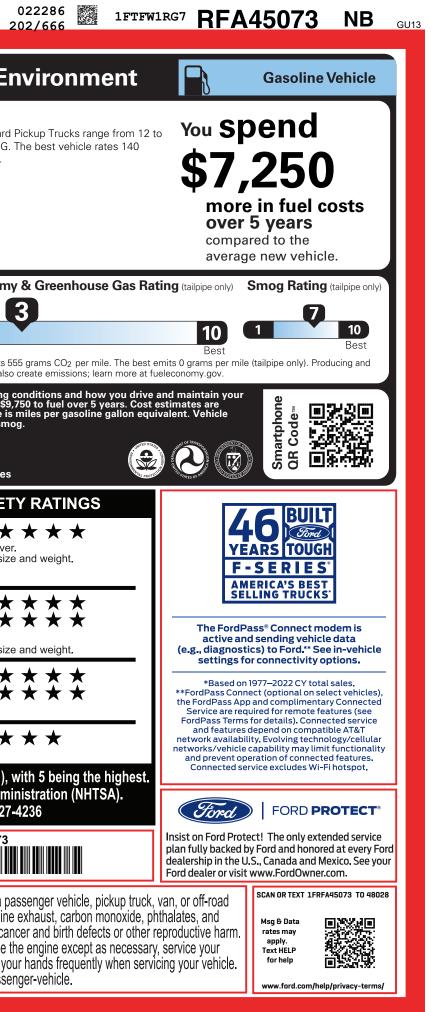

| To minimize exposure, avoid breathing exhaust, do no<br>vehicle in a well-ventilated area and wear gloves or w<br>For more information go to www.P65Warnings.ca.gov                                                                                                                                                                                                                                                                                                                     | iot idle t                                                                                                                       |