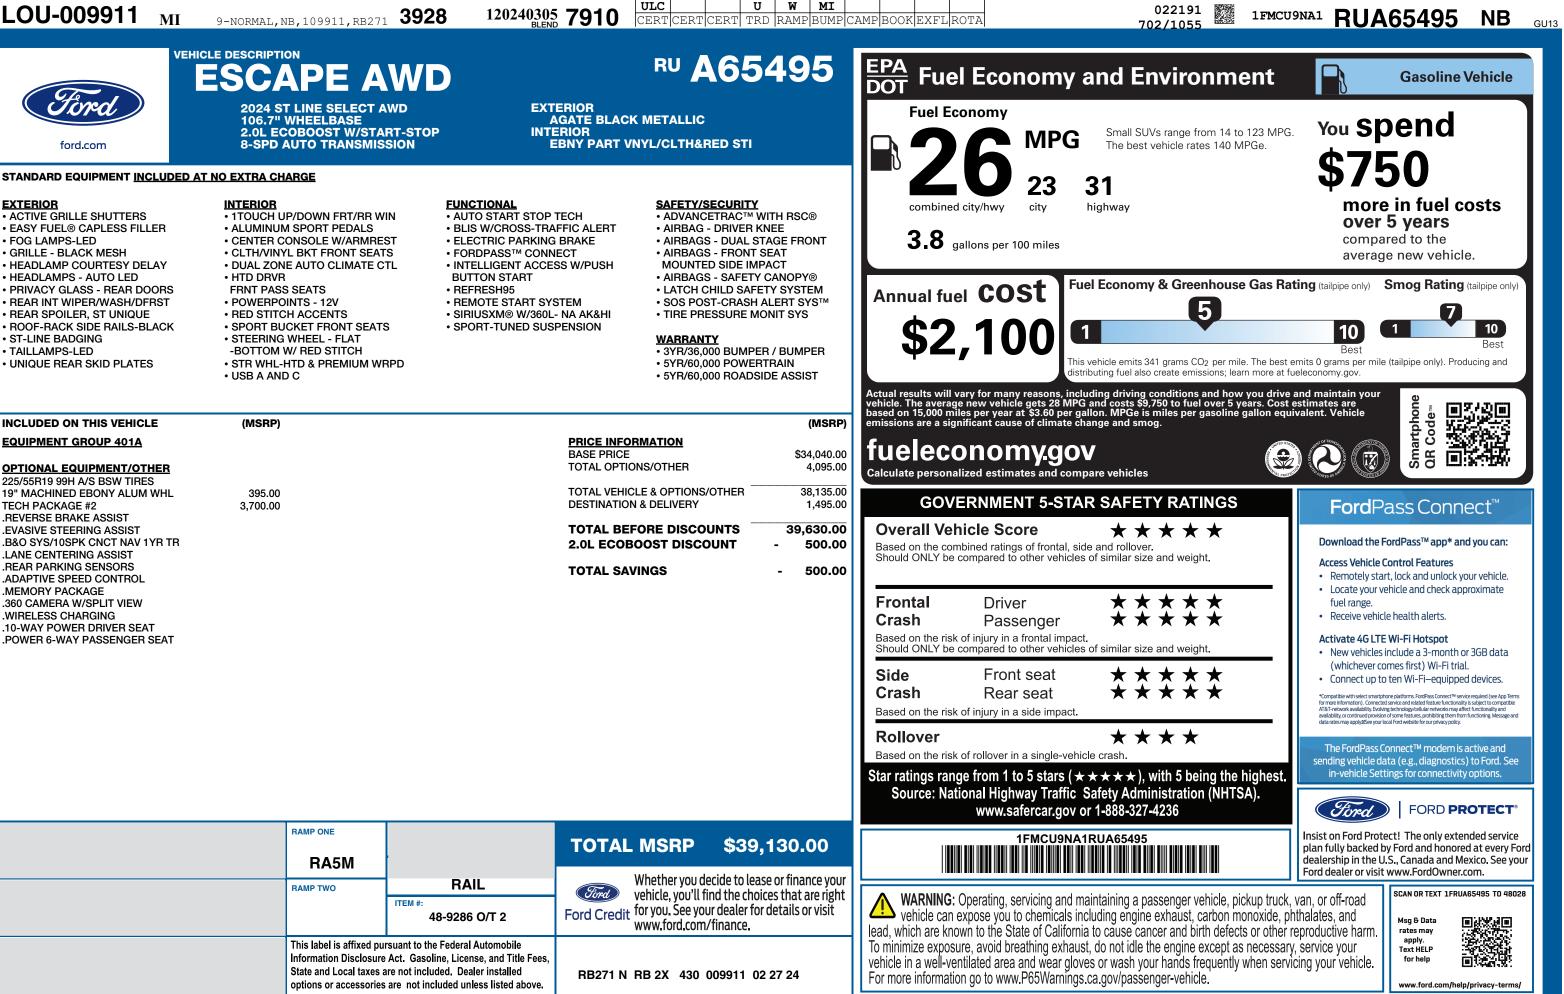

## 1202403057910

## EQUIPMENT GROUP 401A **OPTIONAL EQUIPMENT/OTHER**

225/55R19 99H A/S BSW TIRES 19" MACHINED EBONY ALUM WHL TECH PACKAGE #2 REVERSE BRAKE ASSIST EVASIVE STEERING ASSIST .B&O SYS/10SPK CNCT NAV 1YR TR LANE CENTERING ASSIST REAR PARKING SENSORS ADAPTIVE SPEED CONTROL .MEMORY PACKAGE .360 CAMERA W/SPLIT VIEW WIRELESS CHARGING .10-WAY POWER DRIVER SEAT POWER 6-WAY PASSENGER SEAT

ford.com

ACTIVE GRILLE SHUTTERS

• EASY FUEL® CAPLESS FILLER

HEADLAMP COURTESY DELAY

PRIVACY GLASS - REAR DOORS

REAR INT WIPER/WASH/DFRST

ROOF-RACK SIDE RAILS-BLACK

REAR SPOILER, ST UNIQUE

UNIQUE REAR SKID PLATES

INCLUDED ON THIS VEHICLE

EXTERIOR

FOG LAMPS-LED

ST-LINE BADGING

TAILLAMPS-LED

GRILLE - BLACK MESH

HEADLAMPS - AUTO LED