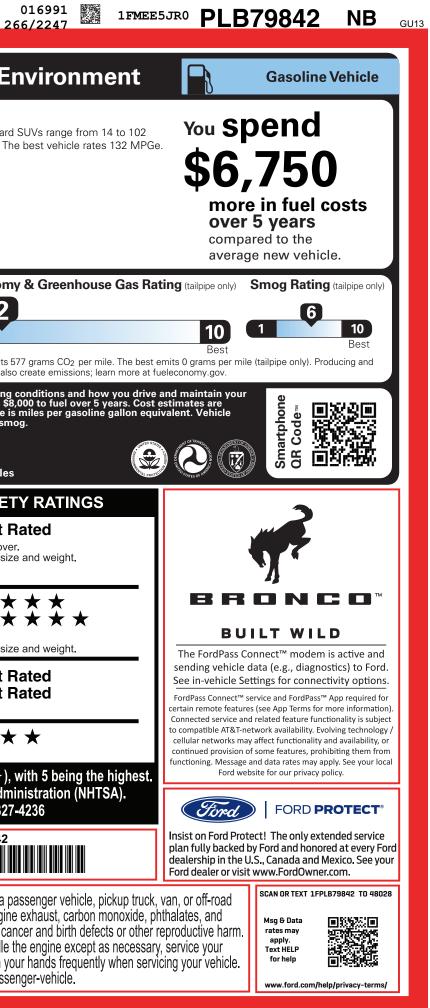

| 1 01 23                                                                 | To minimize exposure, avoid breathing exhaust, do not idle                                                                                                                       |