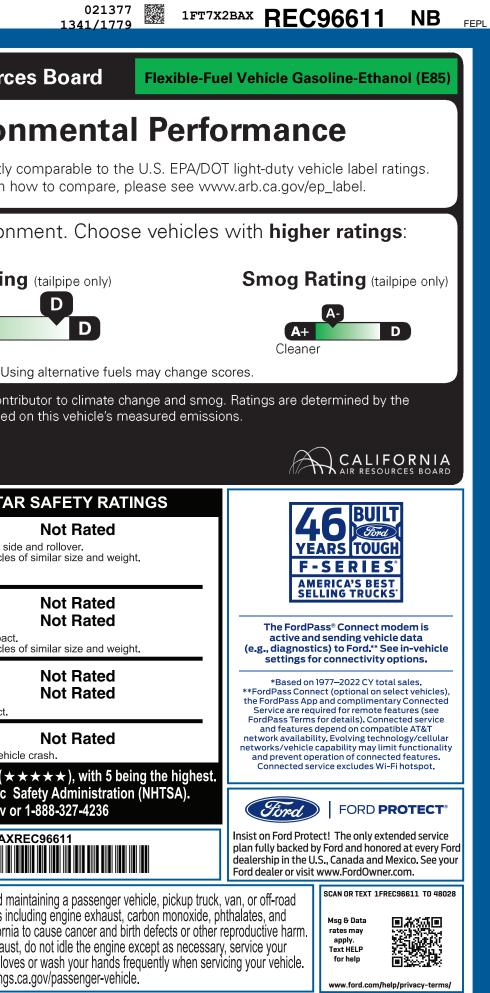

| KTP-001646 FL                                                                                                                                                                                                                                                                                             | 9-NORMAL, NB, 201646, RA182 <b>157</b>                                                                                                                                                                                                                                                                                                                                                                                                                                                                                                                                                                                                                                                                                                                                                                                                                                                                                                                                                                                                                                                                                                                                                                                                                                                                                                                                                                                                                                                                                                                                                                                                                                                                                                                                                                                                                                                                                                                                                                                                                                                                                   | 736                                                                                                                                                                                                                                                                                                                                         | ULC U W<br>CERT CERT CERT TRD RAMP BU                                                                                                                                                                                                                                                                                   | C         0213           MP CAMP BOOK EXFL ROTA         1341/17                                                                                                                                                                                                                                                                                                              |
|-----------------------------------------------------------------------------------------------------------------------------------------------------------------------------------------------------------------------------------------------------------------------------------------------------------|--------------------------------------------------------------------------------------------------------------------------------------------------------------------------------------------------------------------------------------------------------------------------------------------------------------------------------------------------------------------------------------------------------------------------------------------------------------------------------------------------------------------------------------------------------------------------------------------------------------------------------------------------------------------------------------------------------------------------------------------------------------------------------------------------------------------------------------------------------------------------------------------------------------------------------------------------------------------------------------------------------------------------------------------------------------------------------------------------------------------------------------------------------------------------------------------------------------------------------------------------------------------------------------------------------------------------------------------------------------------------------------------------------------------------------------------------------------------------------------------------------------------------------------------------------------------------------------------------------------------------------------------------------------------------------------------------------------------------------------------------------------------------------------------------------------------------------------------------------------------------------------------------------------------------------------------------------------------------------------------------------------------------------------------------------------------------------------------------------------------------|---------------------------------------------------------------------------------------------------------------------------------------------------------------------------------------------------------------------------------------------------------------------------------------------------------------------------------------------|-------------------------------------------------------------------------------------------------------------------------------------------------------------------------------------------------------------------------------------------------------------------------------------------------------------------------|------------------------------------------------------------------------------------------------------------------------------------------------------------------------------------------------------------------------------------------------------------------------------------------------------------------------------------------------------------------------------|
|                                                                                                                                                                                                                                                                                                           | ICLE DESCRIPTION                                                                                                                                                                                                                                                                                                                                                                                                                                                                                                                                                                                                                                                                                                                                                                                                                                                                                                                                                                                                                                                                                                                                                                                                                                                                                                                                                                                                                                                                                                                                                                                                                                                                                                                                                                                                                                                                                                                                                                                                                                                                                                         |                                                                                                                                                                                                                                                                                                                                             | <sup>RE</sup> C96611                                                                                                                                                                                                                                                                                                    | California Air Resources Board                                                                                                                                                                                                                                                                                                                                               |
| ford.com                                                                                                                                                                                                                                                                                                  | 2024 F250 SRW 4X4 SUPERCA<br>XL 164" WB STYLESIDE<br>6.8L DEVCT NA PFI V8 ENGINE<br>10-SPEED AUTO TORQSHIFT-G                                                                                                                                                                                                                                                                                                                                                                                                                                                                                                                                                                                                                                                                                                                                                                                                                                                                                                                                                                                                                                                                                                                                                                                                                                                                                                                                                                                                                                                                                                                                                                                                                                                                                                                                                                                                                                                                                                                                                                                                            | OXFORD WHIT                                                                                                                                                                                                                                                                                                                                 | FE<br>K SLATE VINYL                                                                                                                                                                                                                                                                                                     | Environment                                                                                                                                                                                                                                                                                                                                                                  |
| STANDARD EQUIPMENT INCLUDED                                                                                                                                                                                                                                                                               | INTERIOR<br>• 4.2" PRODUCTIVITY SCREEN                                                                                                                                                                                                                                                                                                                                                                                                                                                                                                                                                                                                                                                                                                                                                                                                                                                                                                                                                                                                                                                                                                                                                                                                                                                                                                                                                                                                                                                                                                                                                                                                                                                                                                                                                                                                                                                                                                                                                                                                                                                                                   | <ul> <li>FUNCTIONAL</li> <li>4-WHEEL ANTILOCK BRAKE SYS</li> <li>FORDPASS™ CONNECT 5GWI-FI<br/>HOTSPOT TELEMATICS MODEM</li> <li>HILL START ASSIST</li> <li>MANUAL LOCKING HUBS</li> <li>MONO BEAM COIL SPRING FRT<br/>SUSPENSION W/STAB BAR</li> <li>REAR VIEW CAMERA</li> <li>REMOTE KEYLESS ENTRY</li> <li>SYNC®4 W/8" SCREEN</li> </ul> | SAFETY/SECURITY         • ADVANCETRAC™ WITH RSC®         • AIRBAGS - SAFETY CANOPY®         • BELT-MINDER CHIME         • DRIVER/PASSENGER AIR BAGS         • SECURILOCK® ANTI-THEFT SYS         • SOS POST-CRASH ALERT SYS™         WARRANTY         • 3YR/36,000 BUMPER / BUMPER         • 5YR/60,000 ROADSIDE ASSIST | These ratings are not directly comparable to<br>For information on how to compare                                                                                                                                                                                                                                                                                            |
| <ul> <li>HEADLAMPS - AUTOLAMP<br/>(ON/OFF)</li> <li>TOW HOOKS</li> <li>TRAILER BRAKE CONTROLLER</li> <li>TRAILER SWAY CONTROL</li> <li>TRAILER TOW MIRRORS</li> <li>WIPERS- INTERMITTENT</li> </ul>                                                                                                       | <ul> <li>AIR COND, MANUAL FRONT</li> <li>CLOTH SUN VISORS</li> <li>DRIVER SEAT-MANUAL LUMBAR</li> <li>OUTSIDE TEMP DISPLAY</li> <li>PARTICULATE AIR FILTER</li> <li>POWER LOCKS AND WINDOWS</li> <li>STEERING:TILT/TELESCOPE,<br/>CRUISE &amp; AUDIO CONTROLS</li> </ul>                                                                                                                                                                                                                                                                                                                                                                                                                                                                                                                                                                                                                                                                                                                                                                                                                                                                                                                                                                                                                                                                                                                                                                                                                                                                                                                                                                                                                                                                                                                                                                                                                                                                                                                                                                                                                                                 |                                                                                                                                                                                                                                                                                                                                             |                                                                                                                                                                                                                                                                                                                         | Greenhouse Gas Rating (tailpipe only)                                                                                                                                                                                                                                                                                                                                        |
|                                                                                                                                                                                                                                                                                                           | DU                                                                                                                                                                                                                                                                                                                                                                                                                                                                                                                                                                                                                                                                                                                                                                                                                                                                                                                                                                                                                                                                                                                                                                                                                                                                                                                                                                                                                                                                                                                                                                                                                                                                                                                                                                                                                                                                                                                                                                                                                                                                                                                       |                                                                                                                                                                                                                                                                                                                                             | • 5YR/100,000 DIESEL ENGINE                                                                                                                                                                                                                                                                                             | Cleaner<br>Using alternative fu<br>Vehicle emissions are a primary contributor to climate<br>California Air Resources Board based on this vehicle's                                                                                                                                                                                                                          |
| INCLUDED ON THIS VEHICLE<br>OPTIONAL EQUIPMENT/OTHER<br>PREFERRED EQUIPMENT PKG.600A<br>10-SPEED AUTO TORQSHIFT-G<br>3.73 RATIO REGULAR AXLE<br>FRONT LICENSE PLATE BRACKET<br>PLATFORM RUNNING BOARDS<br>10000# GVWR PACKAGE<br>50 STATE EMISSIONS<br>SPARE TIRE AND WHEEL<br>JACK<br>250 AMP ALTERNATOR | (MSRP)<br>NO CHARGE<br>NO CHARGE<br>445.00<br>NO CHARGE<br>85.00<br>225.00<br>DO CHARGE<br>85.00<br>200<br>DO CHARGE<br>85.00<br>200<br>200<br>DO CHARGE<br>85.00<br>200<br>DO CHARGE<br>85.00<br>200<br>DO CHARGE<br>85.00<br>200<br>200<br>200<br>200<br>200<br>200<br>200 |                                                                                                                                                                                                                                                                                                                                             | \$50,305.00<br>NS/OTHER 755.00<br>E & OPTIONS/OTHER 51,060.00                                                                                                                                                                                                                                                           |                                                                                                                                                                                                                                                                                                                                                                              |
| XL CHROME PACKAGE<br>.FOG LAMPS                                                                                                                                                                                                                                                                           |                                                                                                                                                                                                                                                                                                                                                                                                                                                                                                                                                                                                                                                                                                                                                                                                                                                                                                                                                                                                                                                                                                                                                                                                                                                                                                                                                                                                                                                                                                                                                                                                                                                                                                                                                                                                                                                                                                                                                                                                                                                                                                                          |                                                                                                                                                                                                                                                                                                                                             |                                                                                                                                                                                                                                                                                                                         | Frontal<br>CrashDriver<br>PassengerNot Rated<br>Not RatedBased on the risk of injury in a frontal impact.<br>Should ONLY be compared to other vehicles of similar size and wSide<br>CrashFront seat<br>Rear seatNot Rated<br>Not RatedBased on the risk of injury in a side impact.Not Rated<br>Not RatedBased on the risk of injury in a side impact.Not Rated<br>Not Rated |
|                                                                                                                                                                                                                                                                                                           |                                                                                                                                                                                                                                                                                                                                                                                                                                                                                                                                                                                                                                                                                                                                                                                                                                                                                                                                                                                                                                                                                                                                                                                                                                                                                                                                                                                                                                                                                                                                                                                                                                                                                                                                                                                                                                                                                                                                                                                                                                                                                                                          |                                                                                                                                                                                                                                                                                                                                             |                                                                                                                                                                                                                                                                                                                         | Based on the risk of rollover in a single-vehicle crash.<br>Star ratings range from 1 to 5 stars (★★★★), with 5<br>Source: National Highway Traffic Safety Administra<br>www.safercar.gov or 1-888-327-4236                                                                                                                                                                  |