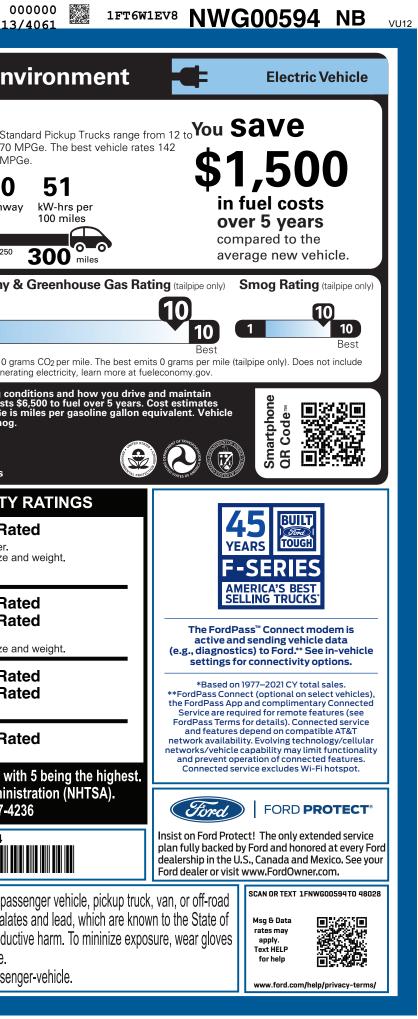

| when servicing your vehicle.                                                                                                                                                                                                                                                                                                                              |