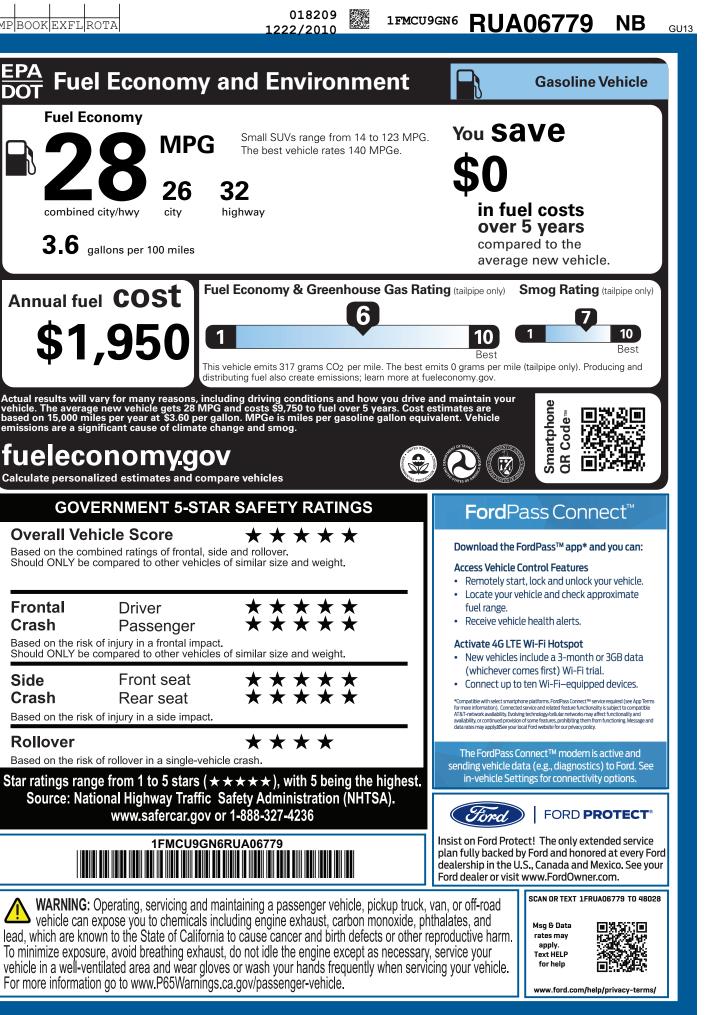

Driver

Passenger

Front seat

Rear seat

Based on the risk of rollover in a single-vehicle crash.

Based on the risk of injury in a side impact

Frontal

Crash

Side

Crash

Rollover