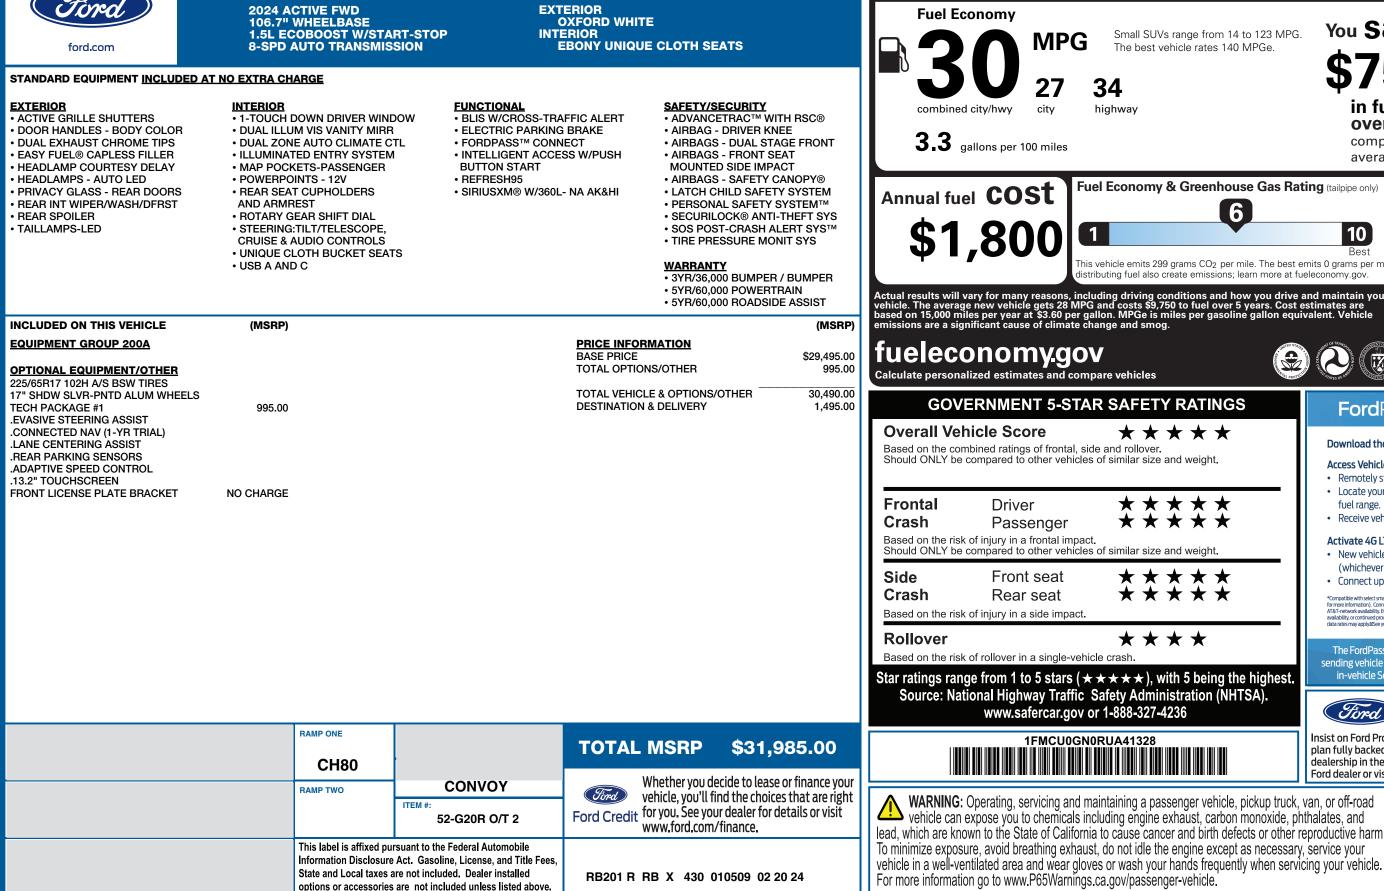

LOU-010509

TX

**VEHICLE DESCRIPTION** 

**ESCAPE FWD** 

RU **A41328** 

| AMP BOOK EXFL ROTA                                                                                                                                                                                                                                                                                                                                                | 022<br>134/2                                                  |
|-------------------------------------------------------------------------------------------------------------------------------------------------------------------------------------------------------------------------------------------------------------------------------------------------------------------------------------------------------------------|---------------------------------------------------------------|
| <b>EPA</b><br>DOT Fuel Economy and Envi                                                                                                                                                                                                                                                                                                                           |                                                               |
| Fuel Economy<br><b>Base 300</b><br>combined city/hwy<br><b>3.3</b> gallons per                                                                                                                                                                                                                                                                                    | MPG Small SUVs rai<br>The best vehic<br>27 34<br>city highway |
| Annual fuel CC<br>\$1,80                                                                                                                                                                                                                                                                                                                                          |                                                               |
| Actual results will vary for many reasons, including driving condi<br>vehicle. The average new vehicle gets 28 MPG and costs \$9,750 to<br>based on 15,000 miles per year at \$3.60 per gallon. MPGe is miles<br>emissions are a significant cause of climate change and smog.<br><b>fueleconomy.gov</b><br>Calculate personalized estimates and compare vehicles |                                                               |
| GOVERNMENT 5-STAR SAFETY F   Overall Vehicle Score ★ ★ ★   Based on the combined ratings of frontal, side and rollover.   Should ONLY be compared to other vehicles of similar size and                                                                                                                                                                           |                                                               |
| Based on the risk of injury in                                                                                                                                                                                                                                                                                                                                    | ssenger $\bigstar \bigstar \bigstar$                          |